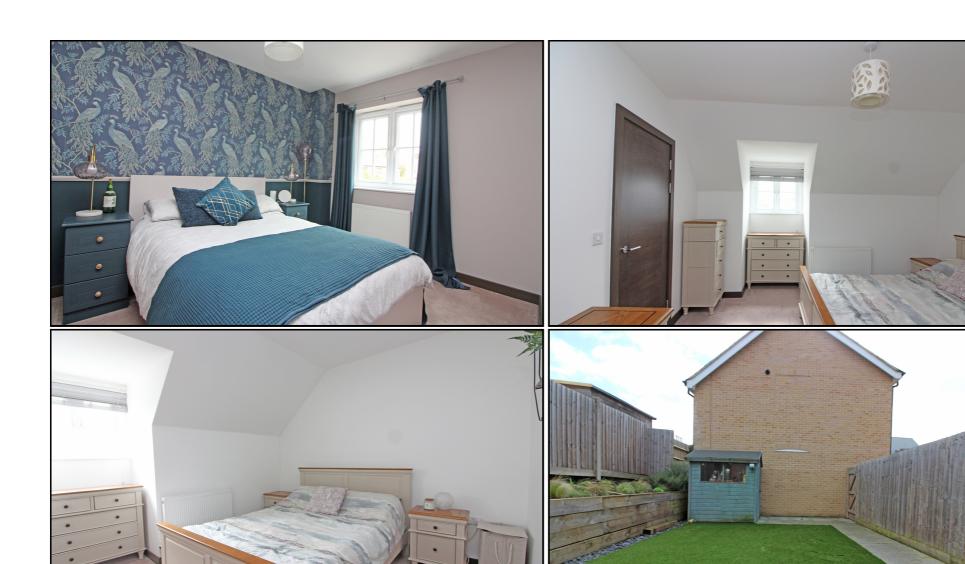

#### **Bedroom Two:**

Double glazed window to front aspect. Radiator. Storage cupboard. Fitted carpet.

#### **Bedroom Three:**

Double glazed window to rear aspect. Radiator. Fitted carpet.

#### **Bedroom Four:**

Double glazed window to rear aspect. Radiator. Fitted carpet.

# **Second Floor:**

**Bedroom One:** 

Double glazed windows to front and rear aspects. Radiator. Fitted carpet.

# **Garden and Parking:**

Landscaped rear garden with astro turf and patio area with flower bed borders and rear access.

Off street parking to the front of property plus additional allocated space to side of property.