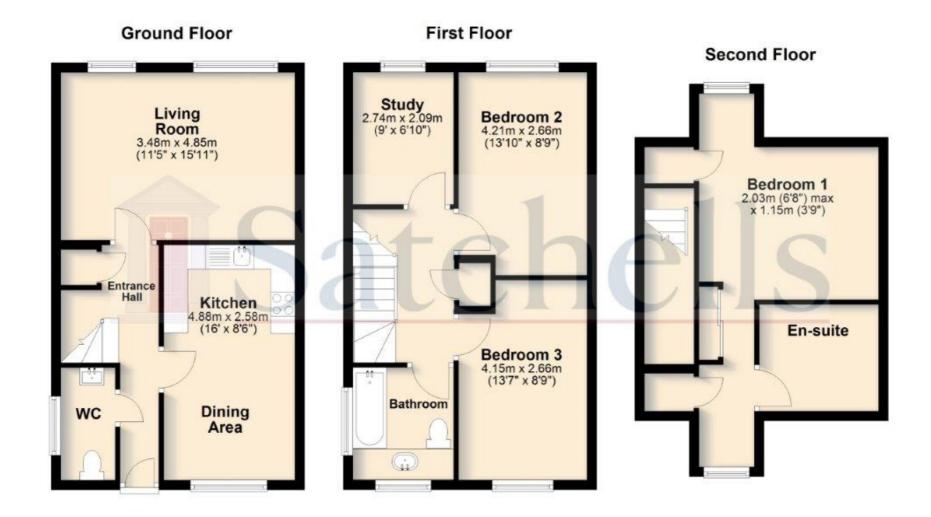

#### **Ground Floor:**

**Entrance:** 

Via double glazed front door.

Hallway:

Radiator. Doors to:

Lounge:

Double glazed windows and patio doors to garden. Radiator. Laminate flooring.

### Kitchen:

Range of fully fitted wall and base units comprising cupboards and drawers with stainless steel sink and drainer. Oven and electric hob with extractor fan over. Integrated dishwasher. Double glazed window to rear aspect. Radiator. Laminate flooring.

### **First Floor:**

Landing:

Fitted carpet. Storage cupboard. Doors and stairs to:

# Family Bathroom:

Suite comprising low level WC, pedestal hand wash basin and panelled bath with power shower. Heated towel rail. Tiled walls and floor. Small mirror.

# **Second Floor:**

**Bedroom One:** 

Double glazed windows to front and rear aspects. Radiator. Fitted carpet.

## **En-Suite:**

Suite comprising low level WC, hand wash basin and double shower cubicle. Heated towel rail. Small mirror.

# **Garden and Parking:**

Landscaped rear garden with astro turf and patio area with flower bed borders and rear access.

Off street parking to the front of property plus additional allocated space to side of property.