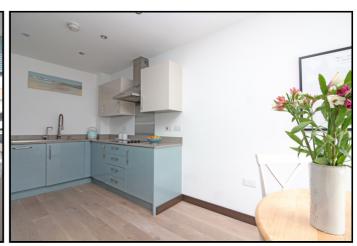

### Kitchen:

Range of fully fitted wall and base units comprising cupboards and drawers with stainless steel sink and drainer. Oven and electric hob with extractor fan over. Integrated dishwasher. Double glazed window to rear aspect. Radiator. Laminate flooring.