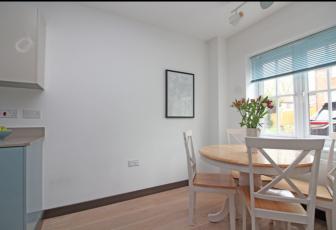

#### **Ground Floor:**

**Entrance:** 

Via double glazed front door.

Hallway:

Radiator. Doors to:

Lounge:

Double glazed windows and patio doors to garden. Radiator. Laminate flooring.