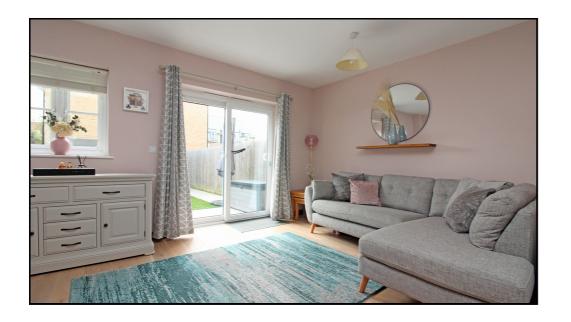

#### **Ground Floor:**

**Entrance:** 

Via double glazed front door.

Hallway:

Radiator. Doors to:

Lounge:

Double glazed windows and patio doors to garden. Radiator. Laminate flooring.