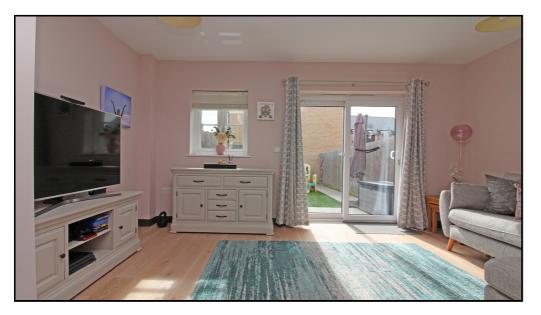

#### **Ground Floor:**

**Entrance:** 

Via double glazed front door.

Hallway:

Radiator. Doors to:

Lounge:

Double glazed windows and patio doors to garden. Radiator. Laminate flooring.