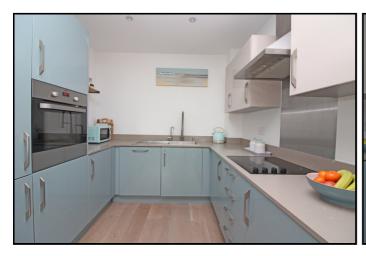

### Kitchen:

Range of fully fitted wall and base units comprising cupboards and drawers with stainless steel sink and drainer. Oven and electric hob with extractor fan over. Integrated dishwasher. Double glazed window to rear aspect. Radiator. Laminate flooring.