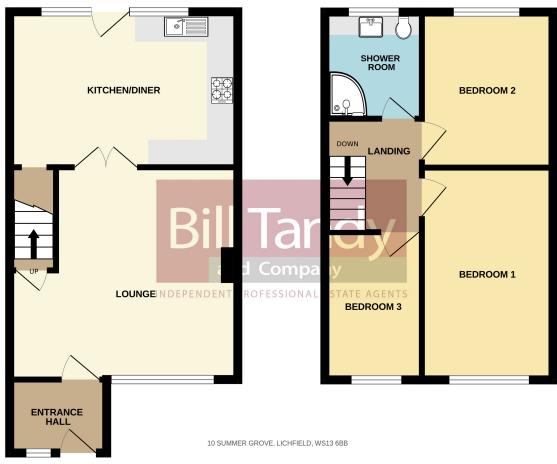

### LOUNGE

 $4.48 \,\mathrm{m} \times 3.99 \,\mathrm{m}$  (14' 8" x 13' 1") having double glazed window to front, laminate flooring, radiator, feature fireplace with tiled hearth with cast-iron log burner, tile inset and beam above, door to staircase to the first floor and double doors open to:

### **OPEN PLAN RE-FITTED DINING KITCHEN**

4.48m x 3.07m (14' 8" x 10' 1") located to the rear of the property and having double glazed windows and door to rear, radiator, tiled floor, modern contemporary units comprising base cupboards and drawers surmounted by round edge work tops, wall mounted storage cupboards, inset sink unit, inset oven with four ring electric hob and extractor fan above, space for washing machine, space for fridge/freezer, useful under stairs storage cupboard, ceiling spotlighting and wall mounted boiler.

### FIRST FLOOR LANDING

having doors opening to:

### **BEDROOM ONE**

 $4.41 \,\mathrm{m} \times 2.58 \,\mathrm{m}$  (14' 6" x 8' 6") having double glazed window to front, radiator and a superb range of fitted bedroom furniture comprising bedside cabinets, over bed storage cupboards and wardrobes.

### **BEDROOM TWO**

 $2.85 \,\mathrm{m} \times 2.57 \,\mathrm{m}$  (9' 4" x 8' 5") having double glazed window to rear, radiator and a superb range of fitted bedroom furniture comprising bedside cabinet, over bed storage and wardrobe.

### **BEDROOM THREE**

3.09m x 1.83m (10' 2" x 6' 0") having double glazed window to front and radiator.

### **RE-FITTED SHOWER ROOM**

 $1.78 \,\mathrm{m} \times 1.65 \,\mathrm{m}$  (5' 10" x 5' 5") having double glazed window to rear, contemporary suite comprising built-in vanity unit with wash hand basin with brushed brass tap sanitaryware and storage, low flush W.C., corner shower cubicle with shower appliance over, full ceiling height tiling and tiled floor.

GROUND FLOOR 1ST FLOOR

Whilst every attempt has been made to ensure the accuracy of the floorpian contained here, measurements of doors, windows, rooms and any other items are approximate and no responsibility is taken for any recommendation or mis-statement. This plan is for illustrative purposes only and should be used as such by any prospective purchaser. The services, systems and appliances shown have not been tested and no guarantee as to their operability or efficiency can be given.