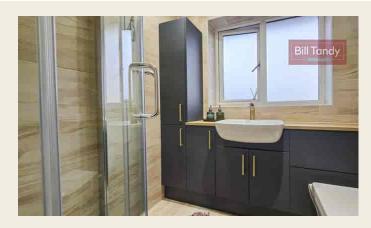

### **RE-FITTED SHOWER ROOM**

 $1.78 \,\mathrm{m} \times 1.65 \,\mathrm{m}$  (5' 10" x 5' 5") having double glazed window to rear, contemporary suite comprising built-in vanity unit with wash hand basin with brushed brass tap sanitaryware and storage, low flush W.C., corner shower cubicle with shower appliance over, full ceiling height tiling and tiled floor.