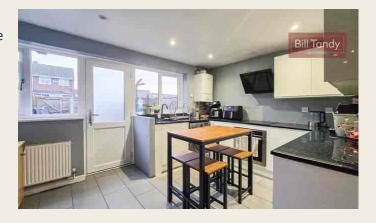

### **OPEN PLAN RE-FITTED DINING KITCHEN**

4.48m x 3.07m (14' 8" x 10' 1") located to the rear of the property and having double glazed windows and door to rear, radiator, tiled floor, modern contemporary units comprising base cupboards and drawers surmounted by round edge work tops, wall mounted storage cupboards, inset sink unit, inset oven with four ring electric hob and extractor fan above, space for washing machine, space for fridge/freezer, useful under stairs storage cupboard, ceiling spotlighting and wall mounted boiler.