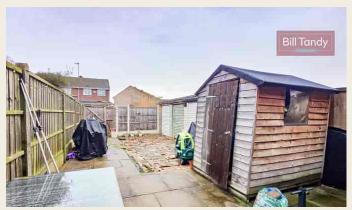

### **OUTSIDE**

To the property of the property is a block paved driveway providing parking and access to the front entrance door. To the rear of the property is a low maintenance courtyard style garden enjoying a paved patio area, shed and gated access to the rear. (The hardstanding area was previously used for a garage).