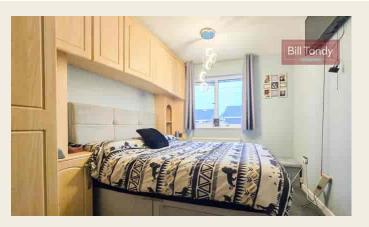

### **BEDROOM ONE**

 $4.41 \,\mathrm{m} \times 2.58 \,\mathrm{m}$  (14' 6" x 8' 6") having double glazed window to front, radiator and a superb range of fitted bedroom furniture comprising bedside cabinets, over bed storage cupboards and wardrobes.

### **BEDROOM TWO**

 $2.85 \,\mathrm{m} \times 2.57 \,\mathrm{m}$  (9' 4" x 8' 5") having double glazed window to rear, radiator and a superb range of fitted bedroom furniture comprising bedside cabinet, over bed storage and wardrobe.

### **BEDROOM THREE**

3.09m x 1.83m (10' 2" x 6' 0") having double glazed window to front and radiator.