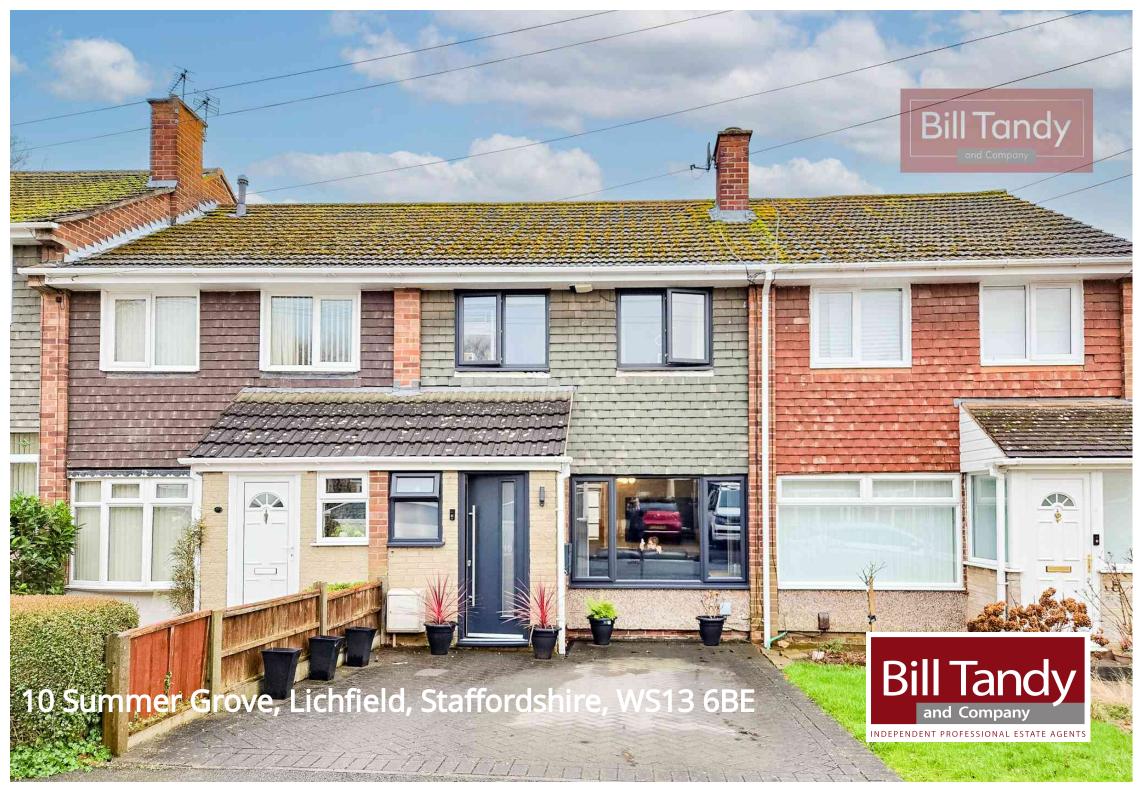

# 10 Summer Grove, Lichfield, Staffordshire, WS13 6BE

## £245,000

Bill Tandy and Company are delighted in offering for sale this superbly well presented and updated mid terraced property, located on the small and select cul de sac of Summer Grove. The property has undergone substantial improvement by the present owners providing a contemporary interior with the benefit of anthracite grey windows. The property itself, which needs to be viewed to be fully appreciated, comprises entrance porch, lounge to front with feature log burner, open plan family dining kitchen to the rear with access to the garden, three first floor bedrooms and contemporary updated shower room. There is a block paved driveway to the front providing parking and low maintenance mainly paved rear garden with hardstanding which was previously used as a garage, and access gate to the rear.

### **OUTSIDE**

To the property of the property is a block paved driveway providing parking and access to the front entrance door. To the rear of the property is a low maintenance courtyard style garden enjoying a paved patio area, shed and gated access to the rear. (The hardstanding area was previously used for a garage).