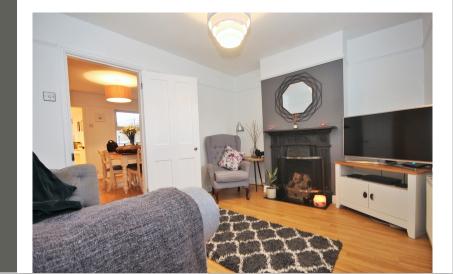

#### Lounge

12' 0" x 9' 5" (3.66m x 2.87m) Double glazed entry door to front, smooth ceiling, double glazed window to font, radiator, television & telephone point, fireplace with surround