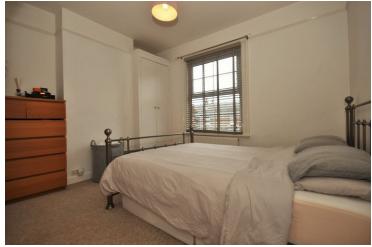

#### Bedroom One

11' 9" x 9' 7" (3.58m x 2.92m) Smooth ceiling, radiator, double glazed window to front, door to shower room;