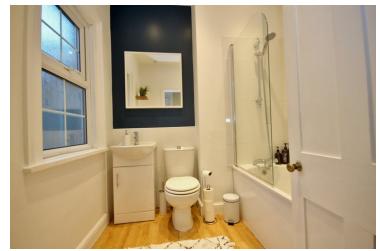

#### En-suite

Smooth ceiling, radiator, low level W/C, hand wash basin, extractor fan, shower cubicle which is fully tiled, part tiled walls

#### Bathroom

Smooth ceiling, heated chrome towel rail, double glazed window to rear, low level W/C, hand wash basin, panelled bath with shower attachment over, part tiled walls