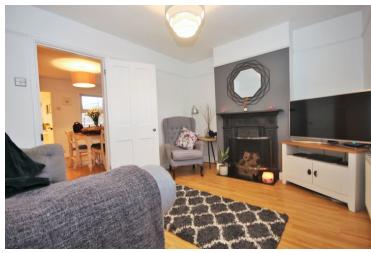

#### Lounge

12' 0" x 9' 5" (3.66m x 2.87m) Double glazed entry door to front, smooth ceiling, double glazed window to font, radiator, television & telephone point, fireplace with surround