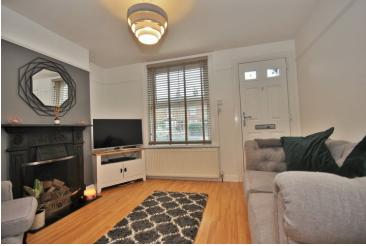

#### Lounge

12' 0" x 9' 5" (3.66m x 2.87m) Double glazed entry door to front, smooth ceiling, double glazed window to font, radiator, television & telephone point, fireplace with surround