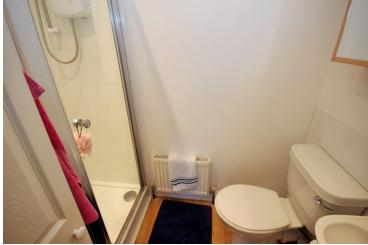

#### Bathroom

Smooth ceiling, heated chrome towel rail, double glazed window to rear, low level W/C, hand wash basin, panelled bath with shower attachment over, part tiled walls