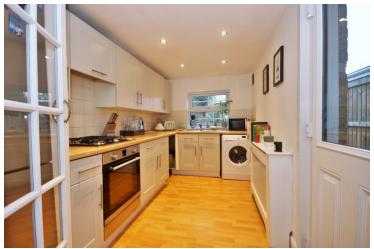

#### **Kitchen**

 $12^{\circ}$  3" x 6' 8" (3.73m x 2.03m) Smooth ceiling, radiator, double glazed window to rear, matching wall & base units, worktops, sink with inset drainer, tiled splash back, integrated oven, hob with extractor over, double glazed door to side