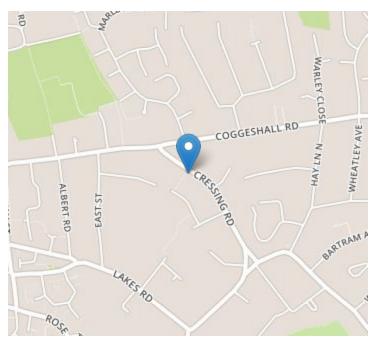

x 2.92m) Smooth ceiling, radiator, double glazed window to front, door to shower room;

#### En-suite



Smooth ceiling, radiator, low level W/C, hand wash basin, extractor fan, shower cubicle which is fully tiled, part tiled walls

#### Bedroom Two



12' 4" x 6' 9" (3.76m x 2.06m) Smooth ceiling, radiator, double glazed window to rear , door to airing cupboard

#### Bathroom



Smooth ceiling, heated chrome towel rail, double glazed window to rear, low level W/C, hand wash basin, panelled bath with shower attachment over, part tiled walls

#### Rear Garden



Mainly laid to lawn, patio area, outside tap, enclosed by panelled fencing, side access via a gate

#### Frontage & Parking

Shingled driveway which provides off road parking

### Property Details.

#### Floorplans

#### Location



#### **Energy Ratings**



We have not carried out a structural survey and the services, appliances and specific fittings have not been tested. All photographs, measurements, floor plans and distances referred to are given as a guide only and should not be relied upon for the purchase of carpets or any other fixtures or fittings. Gardens, roof terraces, balconies and communal gardens as well as tenure and lease details cannot have their accuracy guaranteed for intending purchasers. Lease details, service ground rent (where applicable) are given as a guide only and should be checked and confirmed by your solicitor prior to exchange of contracts.