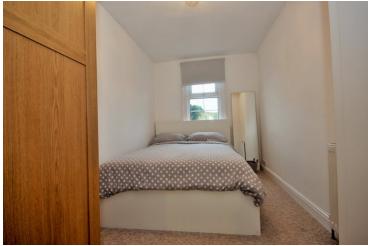

#### Bedroom One

11' 9" x 9' 7" (3.58m x 2.92m) Smooth ceiling, radiator, double glazed window to front, door to shower room;

#### Bedroom Two

12' 4" x 6' 9" (3.76m x 2.06m) Smooth ceiling, radiator, double glazed window to rear , door to airing cupboard