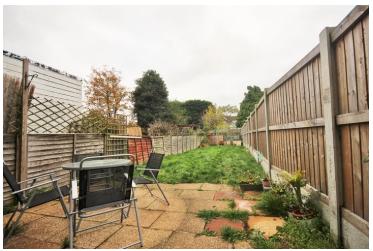

#### Rear Garden

Mainly laid to lawn, patio area, outside tap, enclosed by panelled fencing, side access via a gate