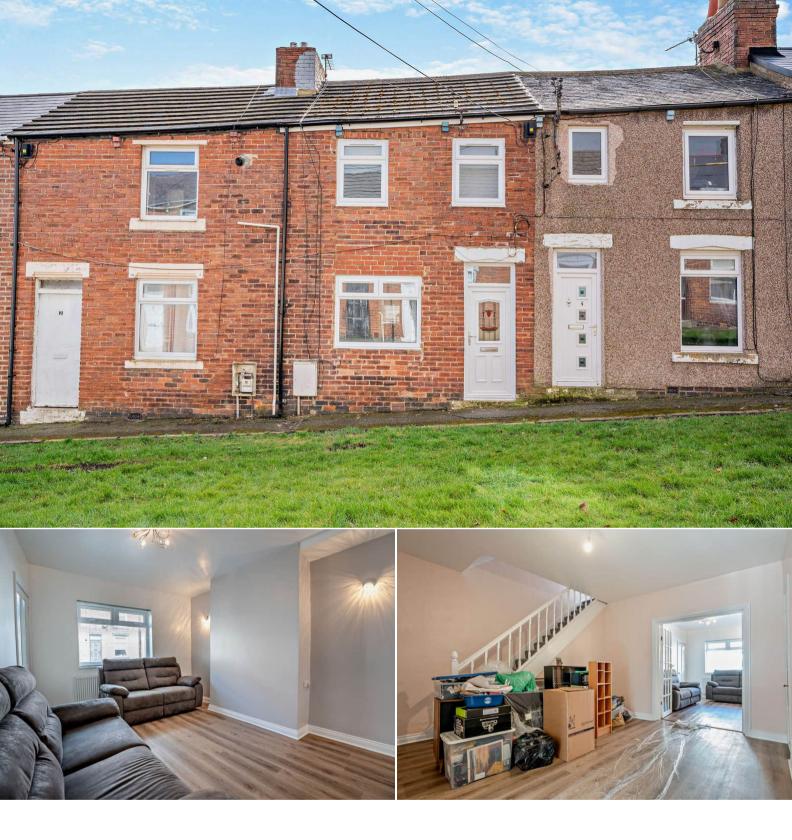

## Henry Street South Seaham

Discover an affordable opportunity with this well-presented 3-bedroom terraced house on Henry Street South, Seaham. Offering vacant possession and no forward chain, this property is an ideal choice for families or investors.

Located in the coastal town of Seaham, this terraced house provides a practical base for those looking to settle in a convenient residential area. With three bedrooms and one bathroom, the property offers ample space for a growing family or tenants. Its well-maintained interior ensures that new owners can move in without delay or additional costs.