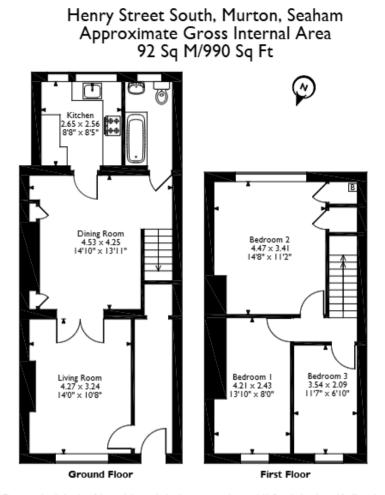

This allows you rights to purchase within a given timeframe (typically 8-12 weeks) which gives you time to prepare funding, surveys, and searches.

Please note that the location of doors, windows and other items are approximate and this floorplan is to be used for illustrative purposes only. Unauthorized reproduction is prohibited.