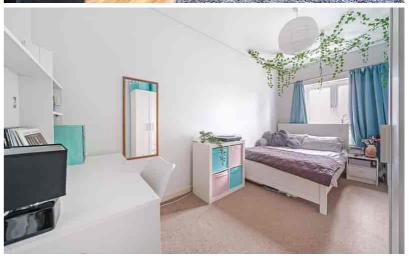

## Bedroom One

14' 2" x 11' 10" (4.32m x 3.61m) Master bedroom with two velux windows with fitted blinds to rear. Built in wardrobes and fitted wardrobes. Radiator. Loft access to part boarded loft space. Doors to en suite.