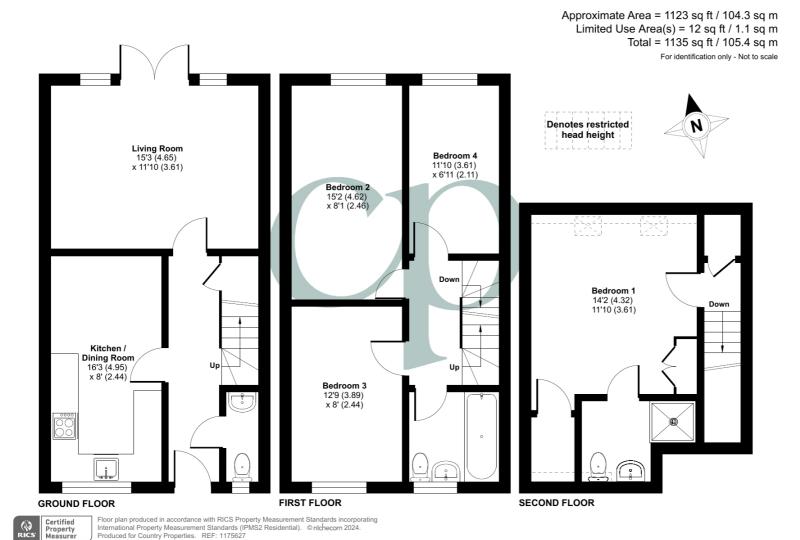

# Kitchen/Dining Room

16' 3" x 8' 0" (4.95m x 2.44m) A range of wall and base units with roll edge worksurfaces over and tiled splashbacks. Inset one and half bowl stainless steel sink and drainer unit with swan neck mixer tap over. Built in eye level electric oven and grill. Built in gas hob with stainless steal extractor hood over. Space and plumbing for washing machine. Space and plumbing for dishwasher. Space for fridge/freezer. Ceramic tiled flooring. Double glazed window to front. Boiler enclosed in cupboard.

## Living Room

15' 3" x 11' 10" (4.65m x 3.61m) Wood effect flooring. Radiator. Multi pane double glazed double doors with wing windows onto rear garden.

## **Bedroom Two**

Double glazed window to rear. Radiator.

### **Bedroom Three**

12' 9" x 8' 0" (3.89m x 2.44m) Double glazed window to front. Radiator.

## **Bedroom Four**

11' 10" x 6' 11" (3.61m x 2.11m) Double glazed window to rear. Radiator.

## Bedroom One

14' 2" x 11' 10" (4.32m x 3.61m) Master bedroom with two velux windows with fitted blinds to rear. Built in wardrobes and fitted wardrobes. Radiator. Loft access to part boarded loft space. Doors to en suite.