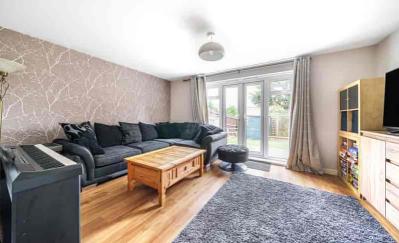

## Living Room

15' 3" x 11' 10" (4.65m x 3.61m) Wood effect flooring. Radiator. Multi pane double glazed double doors with wing windows onto rear garden.