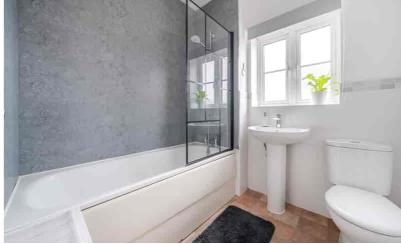

## Bathroom

Suite comprising panel enclosed bath with shower over and glass side screen.
Splashbacks. Low level WC. Pedestal wash hand basin. Shaver point. Radiator.
Obscured double glazed window to front.