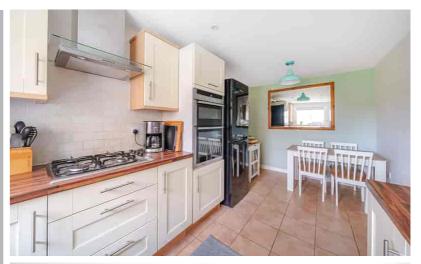

# Kitchen/Dining Room

16' 3" x 8' 0" (4.95m x 2.44m) A range of wall and base units with roll edge worksurfaces over and tiled splashbacks. Inset one and half bowl stainless steel sink and drainer unit with swan neck mixer tap over. Built in eye level electric oven and grill. Built in gas hob with stainless steal extractor hood over. Space and plumbing for washing machine. Space and plumbing for dishwasher. Space for fridge/freezer. Ceramic tiled flooring. Double glazed window to front. Boiler enclosed in cupboard.