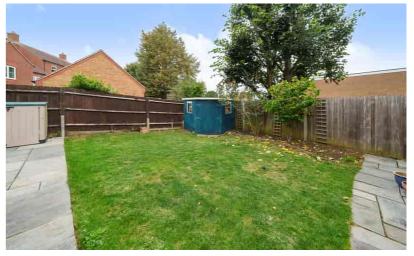

## Rear Garden

Rear garden laid mainly to lawn. Paved patio area. Gated access to front.
Service light. External water tap.

| Current | Potentic | Potentic | Current | Potenti

All measurements are approximate and quoted in metric with imperial equivalents and for general guidance only and whilst every attempt has been made to ensure accuracy, they must not be relied on. The fixtures, fittings and appliances referred to have not been tested and therefore no guarantee can be given and that they are in working order. Internal photographs are reproduced for general information and it must not be inferred that any item shown is included with the property. For a free valuation, contact the numbers listed on the brochure