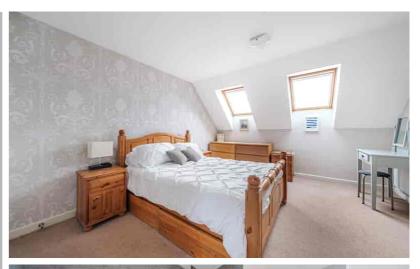

## Bedroom One

14' 2" x 11' 10" (4.32m x 3.61m) Master bedroom with two velux windows with fitted blinds to rear. Built in wardrobes and fitted wardrobes. Radiator. Loft access to part boarded loft space. Doors to en suite.

## **En Suite**

Shower cubicle. Low level WC. Pedestal wash hand basin. Tiled splashbacks.
Radiator. Velux window to front.