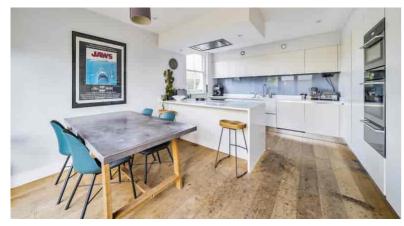

Windmill Road, Brentford, TW8 0NZ

GUIDE PRICE OF £850,000-1,150,000. A stunning modern end of terrace family home, positioned in a sought after location and presented to a very high standard.

The property features an array of high specification fittings including quartz stone kitchen work tops, Miele appliances, a Quooker hot water tap and Hansgohe bathroom fittings.

The property comprises of a stunning large open plan kitchen and lounge, five bedrooms including three en-suites, fully fitted wardrobes throughout and two further guest bathrooms.

Further benefits include off street parking for two cars and a modern landscaped rear garden.