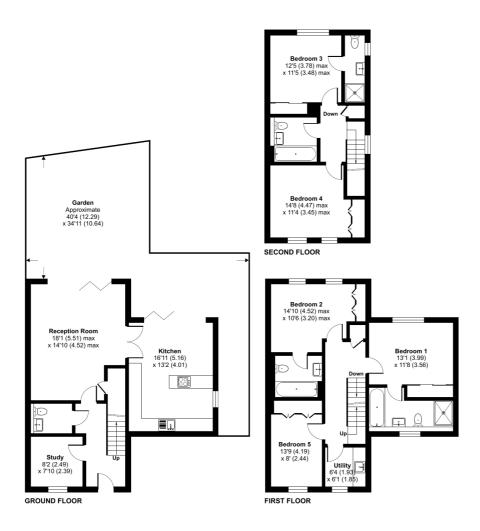

## Windmill Road, Brentford, TW8

Approximate Area = 1874 sq ft / 174.1 sq m
For identification only - Not to scale

Floor plan produced in accordance with RICS Property Measurement Standards incorporating International Property Measurement Standards (IPMS2 Residential). ©nkchecom 2024. Produced for Cow & Co Properties Ltd. REF: 1077977