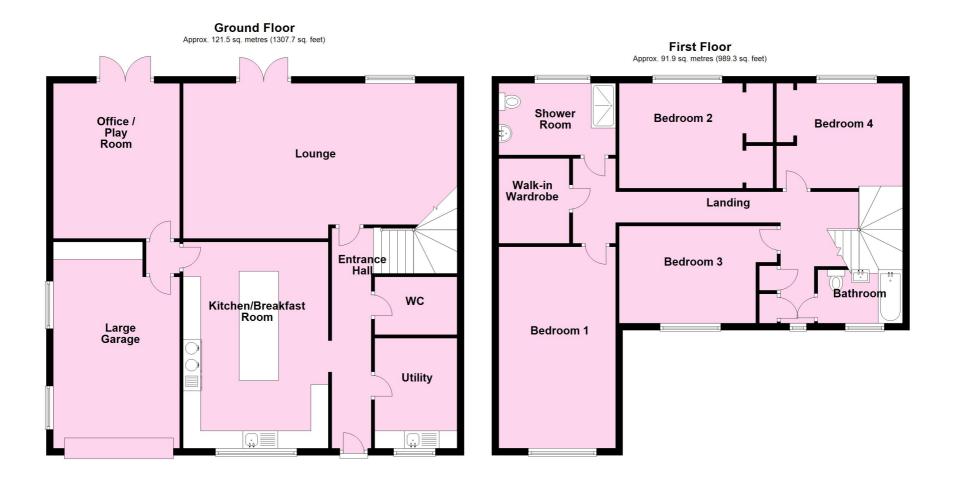

## **Ground Floor**

#### Entrance Hall

UPVC double glazed door to the front aspect, ceiling spot lights and radiator.

### Down Stairs wC

Being fitted with two piece suite comprising low level wc, hand wash basin and radiator.

### Lounge/Diner

26' 5" x 14' 7" (8.05m x 4.45m) UPVC double glazed window to the rear aspect, UPVC double glazed french doors to the rear aspect, feature fireplace and two radiators.

### Breakfast Kitchen

19' 4" x 13' 10" (5.89m x 4.22m) UPVC double glazed window to the front aspect, being fitted with a range of wall and base units with built in range cooker, sink/drainer, plumbing for dish washer, large centre island and tiled flooring

### Play Room/Study

11' 9" x 15' 11" (3.58m x 4.85m) UPVC double glazed french doors to the rear aspect, ceiling spot lights and radiator.

### Utility

UPVC double glazed window to the front aspect, being fitted with base units with built in sink/drainer and radiator.

# First Floor

# First Floor Landing

UPVC double glazed window to the front aspect, built in airing cupboard, built in storage cupboard.

## **Bedroom One**

18' 9"  $\times$  11' 8" (5.71m  $\times$  3.56m) UPVC double glazed window to the front aspect and radiator.

### Walk In Wardrobe

7' 4'' x 7' 11'' (2.24m x 2.41m) Excellent for storage and radiator.

### Shower Room

UPVC double glazed window to the rear aspect, being fitted with three piece suite comprising, low level wc, hand wash basin, shower cubicle, ceiling spot lights and radiator.

### Bedroom Two

11' 7" x 10' 0" (3.53m x 3.05m) UPVC double glazed window to the rear aspect and radiator.

### Bedroom Three

12' 3" x 9' 2" (3.73m x 2.79m) UPVC double glazed window to the rear aspect, wardrobe and radiator.

#### Bedroom Four

 $11' 10'' \times 9' 11'' (3.61m \times 3.02m)$  UPVC double glazed window to the rear aspect, wardrobe and radiator.

## Family Bathroom

UPVC double glazed window to the front aspect, being fitted with three piece suite comprising, low level wc, hand wash basin, bath with shower over and tiled flooring.

## Large Single Garage

20' 1" x 10' 7" (6.12m x 3.23m) With up and over door, two UPVC double glazed

windows to the side aspect