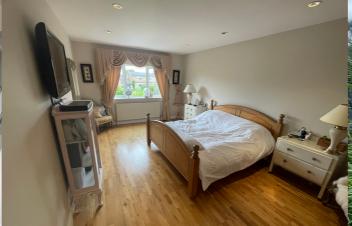

## **Bedroom One**

18' 9"  $\times$  11' 8" (5.71m  $\times$  3.56m) UPVC double glazed window to the front aspect and radiator.