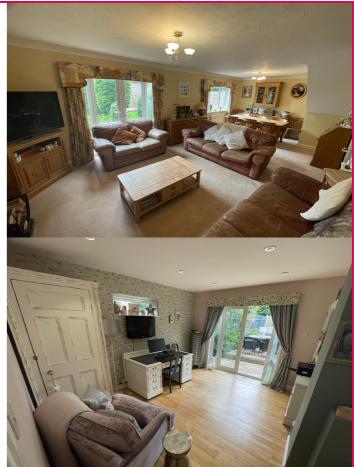

### Lounge/Diner

26' 5" x 14' 7" (8.05m x 4.45m) UPVC double glazed window to the rear aspect, UPVC double glazed french doors to the rear aspect, feature fireplace and two radiators.