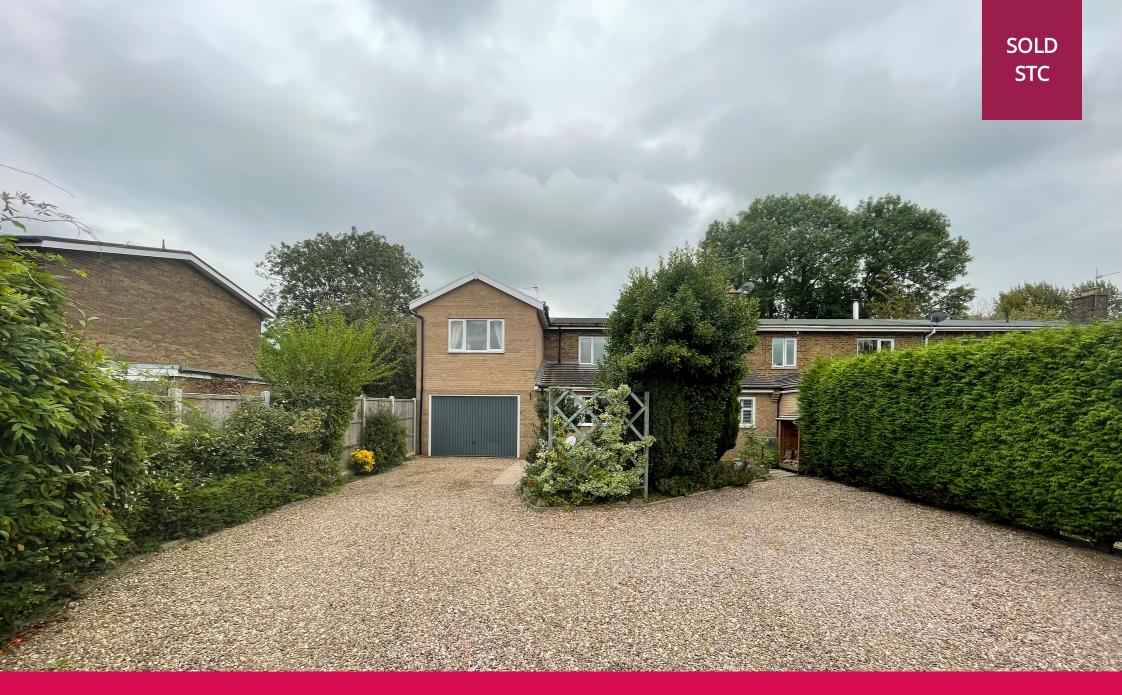

#### Front Garden

To the front of the property there is a sizable frontage, mainly stoned for off road parking, giving access to large single garage.

## Large Single Garage

20' 1" x 10' 7" (6.12m x 3.23m) With up and over door, two UPVC double glazed

windows to the side aspect