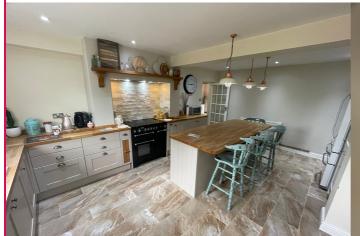

### Breakfast Kitchen

19' 4" x 13' 10" (5.89m x 4.22m) UPVC double glazed window to the front aspect, being fitted with a range of wall and base units with built in range cooker, sink/drainer, plumbing for dish washer, large centre island and tiled flooring