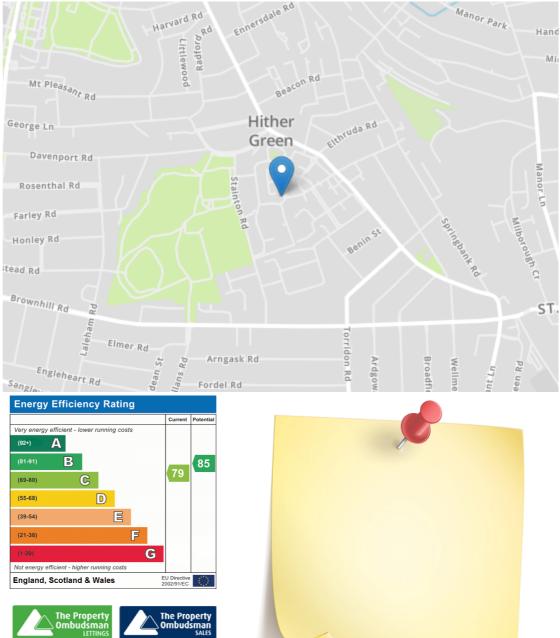

# Read all about it...

A stylish two-bedroom, two-bathroom apartment spanning an impressive 762 square feet (approx.), situated on the second floor of this modern block in the popular Meridian South Development. Ideally located just 0.4 miles from Hither Green Station and in close proximity to a variety of amenities including a Tesco Express, Woodlands Pharmacy and an Anytime Fitness Gym, all conveniently located within the development, as well as friendly local shops, a deli, cafes and restaurants nearby. Mountsfield Park is also just a stone's throw away with green open spaces, tennis courts and Mountsfield Park Cafe - perfect for enjoying those warm summer days.