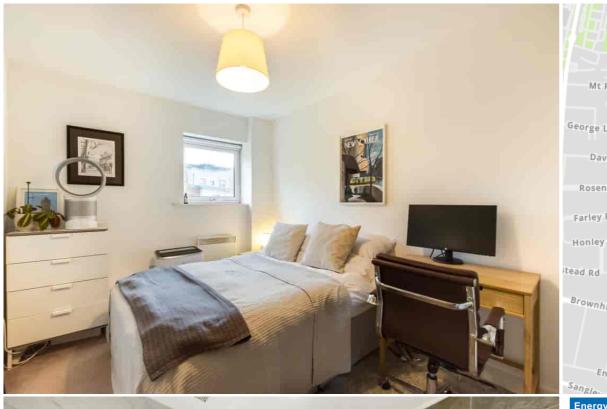

### **Bedroom**

8' 10" x 15' 7" (2.69m x 4.75m)

Pendant light, built in wardrobe, double glazed door to balcony, fitted carpet.

#### **Bedroom**

8' 10" x 12' 5" (2.69m x 3.78m)

Pendant light, double glazed window, fitted carpet.