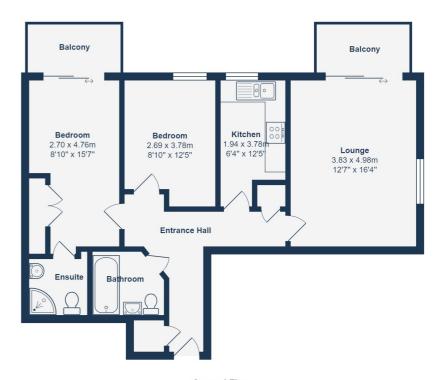

## SECOND FLOOR

#### **Entrance Hall**

#### Lounge

12' 7" x 16' 4" (3.84m x 4.98m)

Spotlights, double glazed window, sliding balcony door, electric storage heater, laminate flooring.

#### Kitchen

6' 4" x 12' 5" (1.93m x 3.78m)

and base units, laminate worktops, electric oven, electric hob, extractor hood, tiled flooring.

### **Bedroom**

8' 10" x 15' 7" (2.69m x 4.75m)

Pendant light, built in wardrobe, double glazed door to balcony, fitted carpet.

#### **En-suite**

#### **Bedroom**

8' 10" x 12' 5" (2.69m x 3.78m)

Pendant light, double glazed window, fitted carpet.

### Bathroom

Spotlights, tiled walls, tiled flooring, panel Spotlights, double glazed window, matching wall enclosed bath with crittal style glass screen, shower attachment, pedestal wash basin, W/C, heated towel rail.

#### Balcony

## Like what you see?

Call 020 8852 0026 or email us at hithergreen@stanfordestates.london to arrange a viewing or request further information

Second Floor

Total Area: 70.8 m<sup>2</sup> ... 762 ft<sup>2</sup> (excluding balcony)