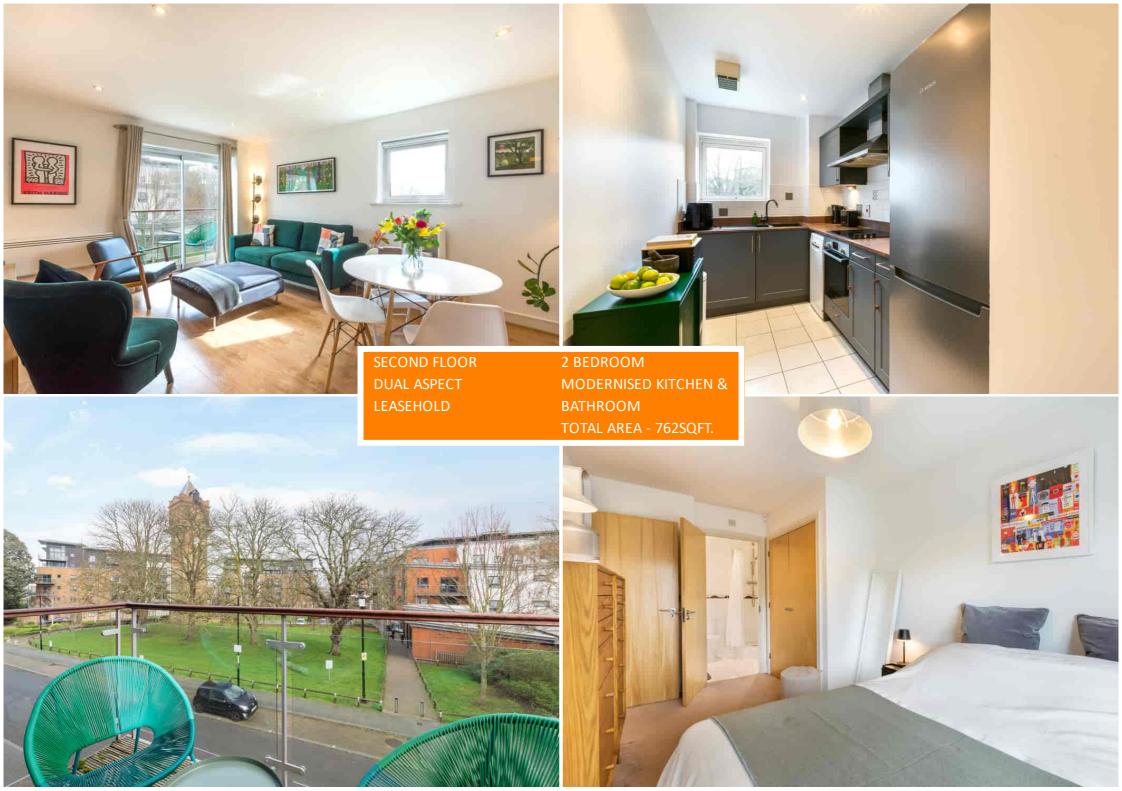

2 bedroom flat

# Read all about it...

A stylish two-bedroom, two-bathroom apartment spanning an impressive 762 square feet (approx.), situated on the second floor of this modern block in the popular Meridian South Development. Ideally located just 0.4 miles from Hither Green Station and in close proximity to a variety of amenities including a Tesco Express, Woodlands Pharmacy and an Anytime Fitness Gym, all conveniently located within the development, as well as friendly local shops, a deli, cafes and restaurants nearby. Mountsfield Park is also just a stone's throw away with green open spaces, tennis courts and Mountsfield Park Cafe - perfect for enjoying those warm summer days.

Internally this property boasts a generously sized lounge, flooded with natural light and offering plenty of space for dining and entertaining, a modern kitchen and two good-sized bedrooms, one ensuite. The main bathroom and kitchen have been recently refurbished, giving them a fresh and modern look.

This property also benefits from two private balconies and allocated off-street parking.

Tenure: Leasehold (104 years remaining) | Service Charge: £250pm (incl. water rates, building insurance, ground maintenance, cleaning, reserve fund) | Ground Rent: £200pa