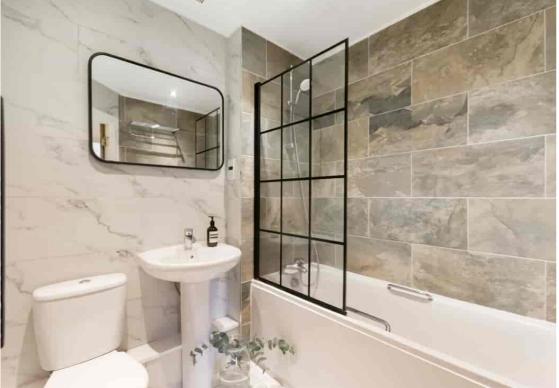

Internally this property boasts a generously sized lounge, flooded with natural light and offering plenty of space for dining and entertaining, a modern kitchen and two good-sized bedrooms, one ensuite. The main bathroom and kitchen have been recently refurbished, giving them a fresh and modern look.

### Bathroom

Spotlights, tiled walls, tiled flooring, panel Spotlights, double glazed window, matching wall enclosed bath with crittal style glass screen, shower attachment, pedestal wash basin, W/C, heated towel rail.