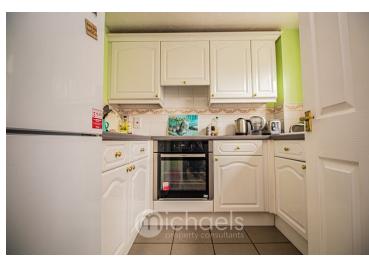

#### Kitchen

 $7'\,10''\,x\,7'\,10''$  (2.39m x 2.39m) Double glazed window to front, matching wall & base units with worktops over, inset sink with side drainer unit, integrated oven & hob with extractor over, space for appliances.