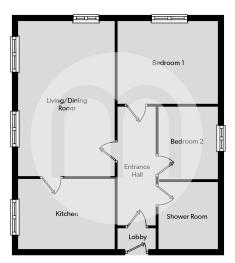

m) Double glazed windows to front & side aspects, electric heater, television & telephone point, door to;

#### Kitchen



 $7'\,10''\,x\,7'\,10''$  (2.39m x 2.39m) Double glazed window to front, matching wall & base units with worktops over, inset sink with side drainer unit, integrated oven & hob with extractor over, space for appliances.

#### **Bedroom One**



11' 2" x 9' 2" (3.40m x 2.79m) Double glazed window to side, electric heater.

#### **Bedroom Two**

 $7'11" \times 7'11"$  (2.41m x 2.41m) Double glazed window to rear, electric heater.

# Property Details.

#### Bathroom



Heated chrome towel rail, WC, pedestal hand wash basin, shower cubicle which is fully tiled, part tiled walls.

#### **Parking**

Allocated parking for one vehicle.

### Property Details.

#### Floorplans



#### Location



We have not carried out a structural survey and the services, appliances and specific fittings have not been tested. All photographs, measurements, floor plans and distances referred to are given as a guide only and should not be relied upon for the purchase of carpets or any other fixtures or fittings. Gardens, roof terraces, balconies and communal gardens as well as tenure and lease details cannot have their accuracy guaranteed for intending purchasers. Lease details, service ground rent (where applicable) are given as a guide only and should be checked and confirmed by your solicitor prior to exchange of contracts.