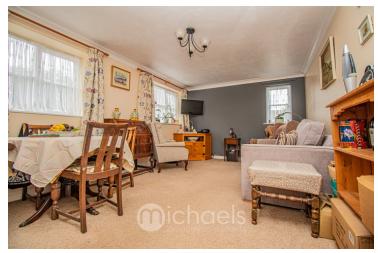

#### Lounge/Diner

 $17' \ 3" \ x \ 10' \ 9"$  (5.26m x 3.28m) Double glazed windows to front & side aspects, electric heater, television & telephone point, door to;