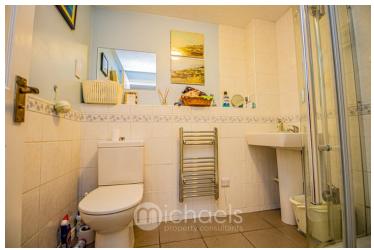

#### Bathroom

Heated chrome towel rail, WC, pedestal hand wash basin, shower cubicle which is fully tiled, part tiled walls.