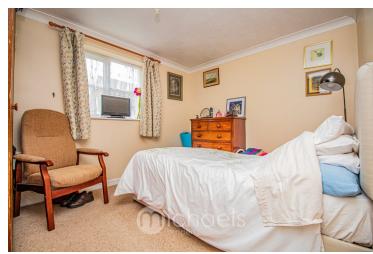

#### **Bedroom One**

11' 2" x 9' 2" (3.40m x 2.79m) Double glazed window to side, electric heater.

#### **Bedroom Two**

 $7'11" \times 7'11"$  (2.41m x 2.41m) Double glazed window to rear, electric heater.