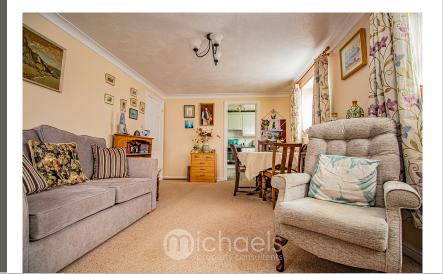

#### Lounge/Diner

 $17' \ 3" \ x \ 10' \ 9"$  (5.26m x 3.28m) Double glazed windows to front & side aspects, electric heater, television & telephone point, door to;