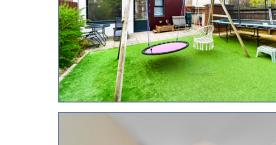

The large garden backs onto woodland and is low maintenance itself with astroturf and tiles. The property has EV charging to the front with space for two tandem parking spaces.

The stairs are lit up by a large skylight window above and lead to two double bedrooms alongside a family bathroom. Both bedrooms have access to Air Conditioning and feature high ceilings, helping the property feel more open, spacious and comfortable year-round.