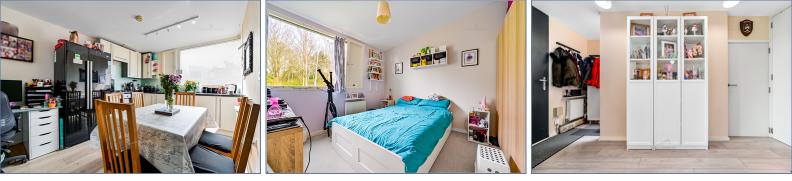

inaccuracies Plan produced using PlanUp.

This two-bedroom Eco house is a great opportunity for families and professionals alike. Lovely and bright throughout, due to large triple glazed windows, this purpose-built Eco home has an open plan ground floor, with a large kitchen living space which leads onto a large, private, landscaped rear garden. Featuring a spacious enclosed utility room and under stairs storage, the property is built with storage in mind. The open kitchen features a gas hob and another example of large windows, keeping the space bright throughout the day.

The large garden backs onto woodland and is low maintenance itself with astroturf and tiles. The property has EV charging to the front with space for two tandem parking spaces.

The stairs are lit up by a large skylight window above and lead to two double bedrooms alongside a family bathroom. Both bedrooms have access to Air Conditioning and feature high ceilings, helping the property feel more open, spacious and comfortable year-round.