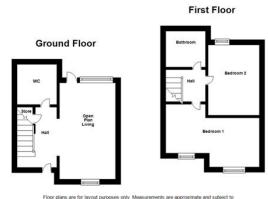

inaccuracies Plan produced using PlanUp.

This two-bedroom Eco house is a great opportunity for families and professionals alike. Lovely and bright throughout, due to large triple glazed windows, this purpose-built Eco home has an open plan ground floor, with a large kitchen living space which leads onto a large, private, landscaped rear garden. Featuring a spacious enclosed utility room and under stairs storage, the property is built with storage in mind. The open kitchen features a gas hob and another example of large windows, keeping the space bright throughout the day.