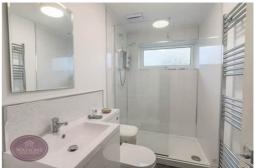

## **Shower Room**

White 3 piece suite comprising of a concealed cistern WC, vanity sink unit and a double shower unit with electric shower. Obscured uPVC double glazed window to the rear, chrome heated towel rail and extractor fan.