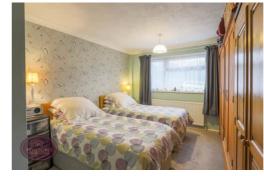

#### Bedroom 1

4.12m x 3.26m (13' 6" x 10' 8") UPVC double glazed window to the front. Radiator.

## **Bedroom 2**

2.67m x 2.2m (8' 9" x 7' 3") UPVC double glazed window to the rear. Radiator.