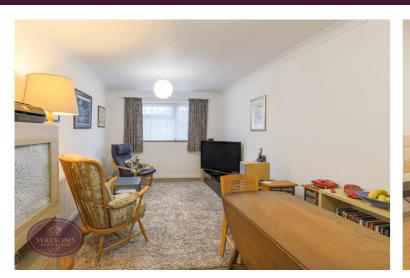

## Lounge

5.28m x 2.98m (17' 4" x 9' 9") UPVC double glazed window the the front, radiator and door to the kitchen.

Whilst every attempt has been made to ensure the accuracy of the floorplan contained here, measures of doors, windows, rooms and any other learns are approximate and no responsibility is taken for any omission or mis-statement. This plan is for illustrative purposes only and should be used as such by prospective purchaser. The services, settlems and appliances shown have not been tested and no gua as to the properties purchaser. The services, so their operations of efficiency can be given.