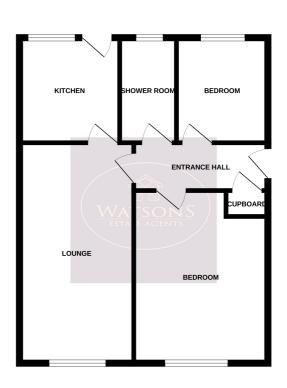

## **Entrance Hall**

UPVC entrance door to the side of the property. Storage cupboard housing the combination boiler, radiator, doors to the kitchen, lounge, shower room and both bedrooms.

# **Kitchen**

2.67m x 2.45m (8' 9" x 8' 0") Base units with an Inset stainless steel sink & drainer unit. Integrated electric oven & hob. Plumbing for washing machine, uPVC double glazed window to the rear & door to the rear garden.

## Lounge

5.28m x 2.98m (17' 4" x 9' 9") UPVC double glazed window the the front, radiator and door to the kitchen.

Whilst every attempt has been made to ensure the accuracy of the floorplan contained here, measures of doors, windows, rooms and any other learns are approximate and no responsibility is taken for any omission or mis-statement. This plan is for illustrative purposes only and should be used as such by prospective purchaser. The services, settlems and appliances shown have not been tested and no gua as to the properties purchaser. The services, so their operations of efficiency can be given.

#### Bedroom 1

4.12m x 3.26m (13' 6" x 10' 8") UPVC double glazed window to the front. Radiator.

## **Bedroom 2**

2.67m x 2.2m (8' 9" x 7' 3") UPVC double glazed window to the rear. Radiator.

## **Shower Room**

White 3 piece suite comprising of a concealed cistern WC, vanity sink unit and a double shower unit with electric shower. Obscured uPVC double glazed window to the rear, chrome heated towel rail and extractor fan.