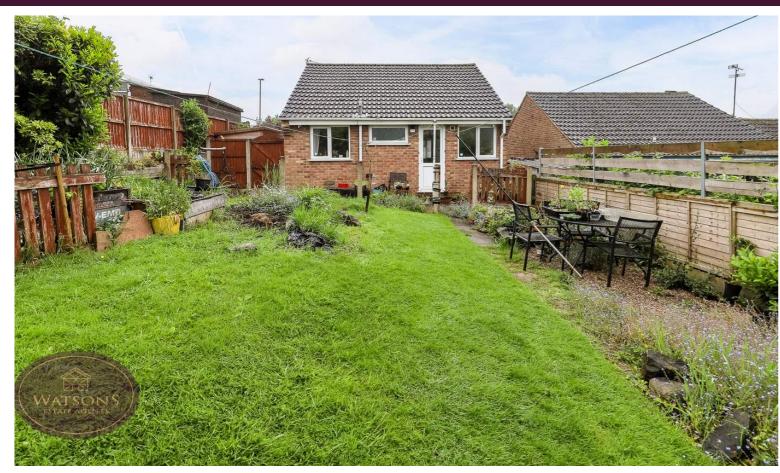

## **Outside**

Tarmacadam & gravel driveway with space for multiple cars to the front and side of the property. The rear, South facing garden has a patio area, turfed lawn and flower beds & borders with plants & shrubs, enclosed by walls, hedges and timber fences.