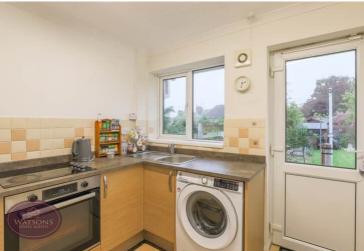

# **Kitchen**

2.67m x 2.45m (8' 9" x 8' 0") Base units with an Inset stainless steel sink & drainer unit. Integrated electric oven & hob. Plumbing for washing machine, uPVC double glazed window to the rear & door to the rear garden.