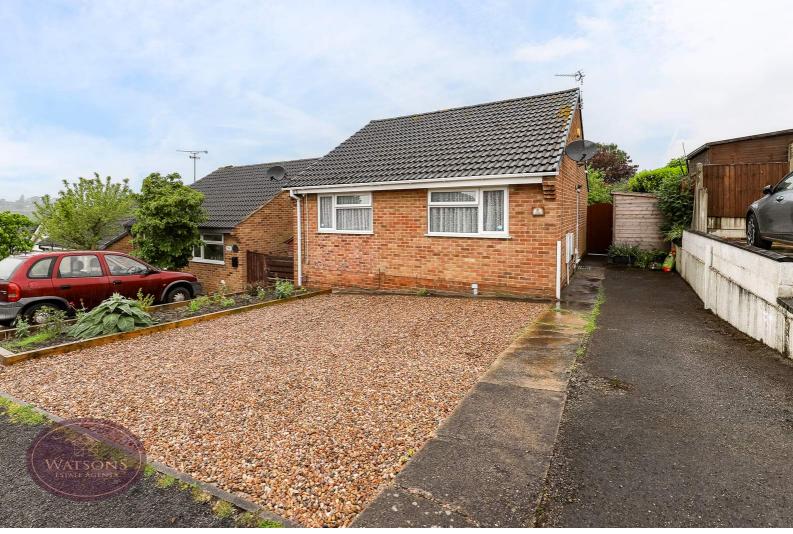

## Outside

Tarmacadam & gravel driveway with space for multiple cars to the front and side of the property. The rear, South facing garden has a patio area, turfed lawn and flower beds & borders with plants & shrubs, enclosed by walls, hedges and timber fences.