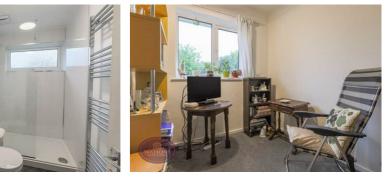

## **Shower Room**

White 3 piece suite comprising of a concealed cistern WC, vanity sink unit and a double shower unit with electric shower. Obscured uPVC double glazed window to the rear, chrome heated towel rail and extractor fan.