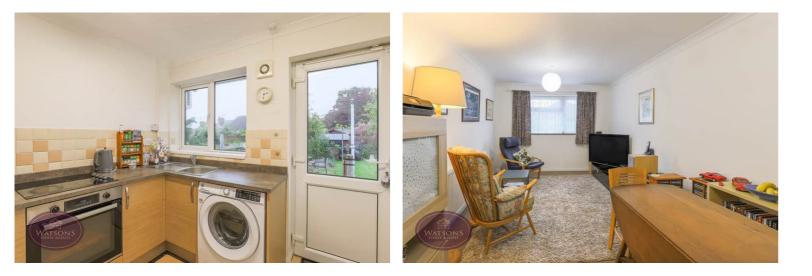

## **Kitchen**

2.67m x 2.45m (8' 9" x 8' 0") Base units with an Inset stainless steel sink & drainer unit. Integrated electric oven & hob. Plumbing for washing machine, uPVC double glazed window to the rear & door to the rear garden.

## Lounge

5.28m x 2.98m (17' 4" x 9' 9") UPVC double glazed window the the front, radiator and door to the kitchen.