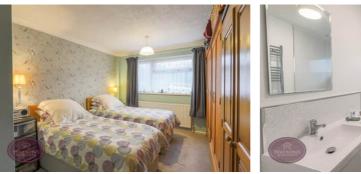

# Bedroom 1

4.12m x 3.26m (13' 6" x 10' 8") UPVC double glazed window to the front. Radiator.

## **Bedroom 2**

2.67m x 2.2m (8' 9" x 7' 3") UPVC double glazed window to the rear. Radiator.

## **Shower Room**

White 3 piece suite comprising of a concealed cistern WC, vanity sink unit and a double shower unit with electric shower. Obscured uPVC double glazed window to the rear, chrome heated towel rail and extractor fan.