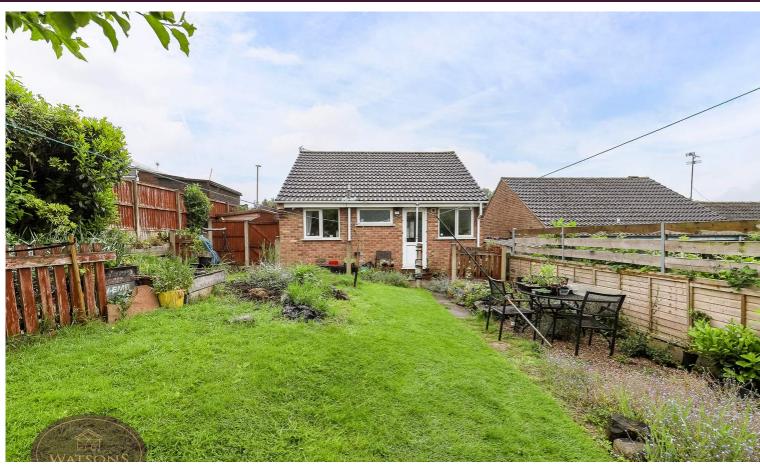

#### Westmorland Way, Jacksdale, NG16 5LZ

£210,000

GROUND FLOOR

\*\*\* YOUR FOREVER HOME? \*\*\* Having recently undergone refurbishment including refitted kitchen, bathroom and gas central heating, this 2 bedroom bungalow offers a rare opportunity to move in with peace of mind and minimal fuss. The quiet cul-de-sac location makes it a great forever home. In brief, the accommodation comprises: entrance hall, lounge, kitchen, 2 DOUBLE bedrooms and bathroom. Outside, the south-facing lawned rear is a pleasant space to enjoy the summer sun and there is good off street parking available with a driveway to the front. This a great home in a great location, just waiting to be discovered by the next lucky owner! Call our sales team now to arrange a viewing.

## Outside

Tarmacadam & gravel driveway with space for multiple cars to the front and side of the property. The rear, South facing garden has a patio area, turfed lawn and flower beds & borders with plants & shrubs, enclosed by walls, hedges and timber fences.