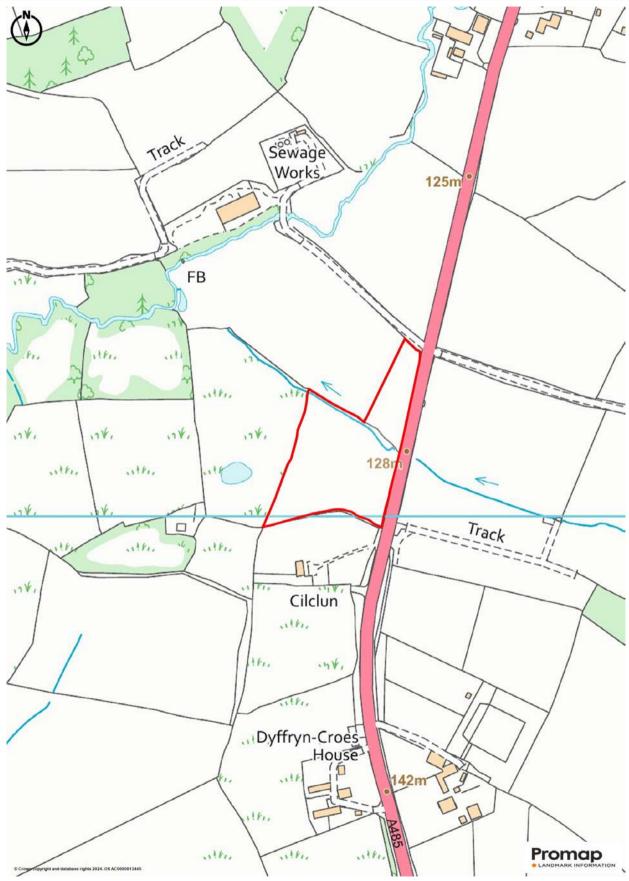

# Land to the North of Cil Y Clun, Alltwalis Road, Alltwalis, Carmarthen SA32 7DZ

## **Property Summary**

The land extends to approximately 3.27 acres contained in two enclosures, being predominantly level in nature, suitable for mowing and grazing throughout with reasonable quality grassland. The land benefits from excellent access with both enclosures having gateway access off the main A485 highway.

#### Overview

An excellent opportunity to acquire a conveniently situated parcel of accommodation land extending to 3.27 acres on the outskirts of Alltwalis.

The land is contained in two manageable enclosures, being reasonably level in nature and laid to permanent pasture.

#### Plans, Areas & Schedules

A copy of the plan is attached for identification purposes only. The purchasers shall be deemed to have satisfied themselves as to the description of the property. Any error or mis-statement shall not annul a sale or entitle any party to compensation in respect thereof.