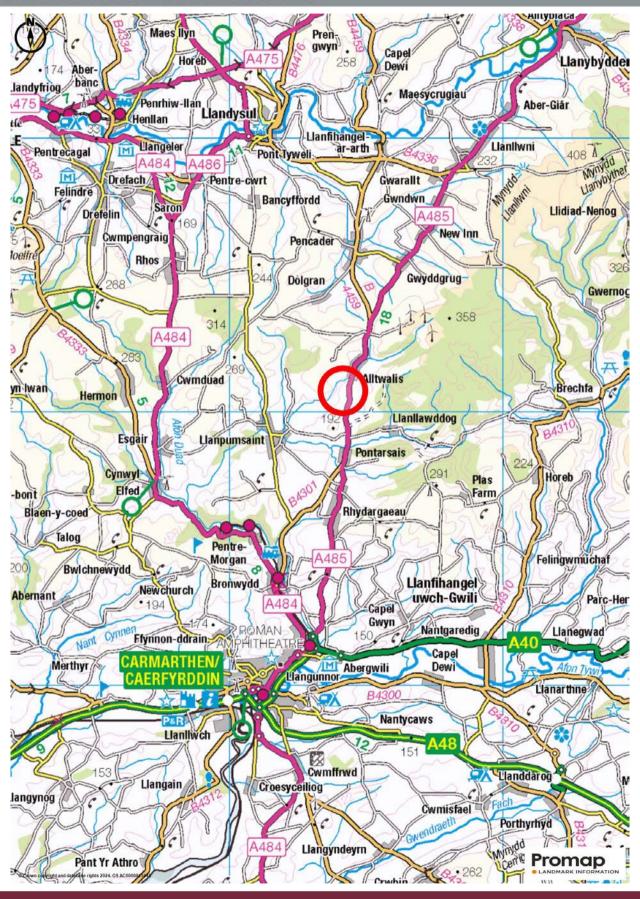

#### Situation

The land is situated on the periphery of the popular village and community of Alltwalis located on the A485 highway and within easy reach of the settlements of Carmarthen and Llandysul.

#### What 3 Word / Directions

///headache.caused.storyline / SA32 7DZ