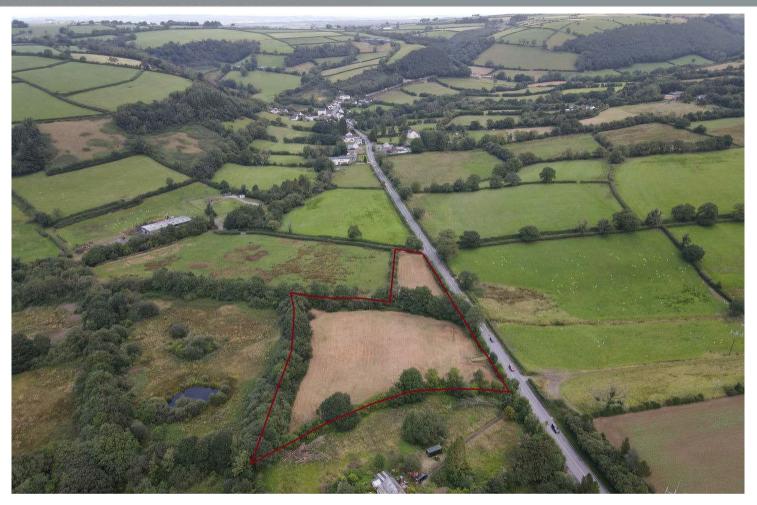

## **Property Summary**

The land extends to approximately 3.27 acres contained in two enclosures, being predominantly level in nature, suitable for mowing and grazing throughout with reasonable quality grassland. The land benefits from excellent access with both enclosures having gateway access off the main A485 highway.

#### Overview

An excellent opportunity to acquire a conveniently situated parcel of accommodation land extending to 3.27 acres on the outskirts of Alltwalis.

The land is contained in two manageable enclosures, being reasonably level in nature and laid to permanent pasture.

#### Plans, Areas & Schedules

A copy of the plan is attached for identification purposes only. The purchasers shall be deemed to have satisfied themselves as to the description of the property. Any error or mis-statement shall not annul a sale or entitle any party to compensation in respect thereof.