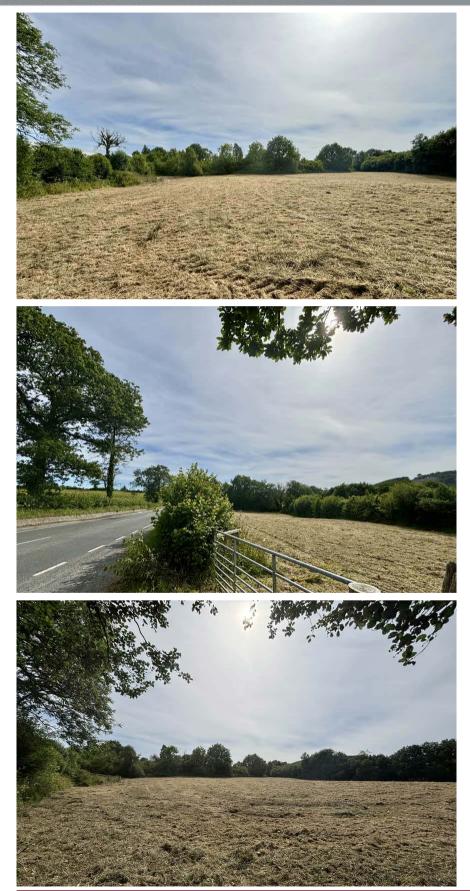

## **Property Summary**

The land extends to approximately 3.27 acres contained in two enclosures, being predominantly level in nature, suitable for mowing and grazing throughout with reasonable quality grassland. The land benefits from excellent access with both enclosures having gateway access off the main A485 highway.

#### Overview

An excellent opportunity to acquire a conveniently situated parcel of accommodation land extending to 3.27 acres on the outskirts of Alltwalis.

The land is contained in two manageable enclosures, being reasonably level in nature and laid to permanent pasture.

The land is currently utilised for grazing purposes and would be suitable for a range of other uses to include amenity, recreational, agroforestry and conservation purposes.