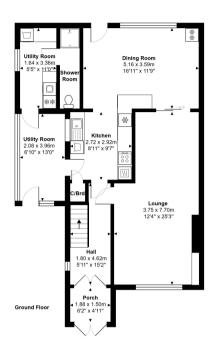

## ROOM DESCRIPTIONS

Total Area: 139.3 m $^2$  ... 1499 ft $^2$  All measurements are approximate and for display purposes only.