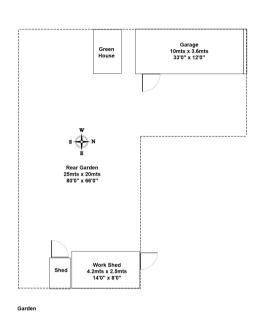

## ROOM DESCRIPTIONS

Total Area: 139.3 m $^2$  ... 1499 ft $^2$  All measurements are approximate and for display purposes only.