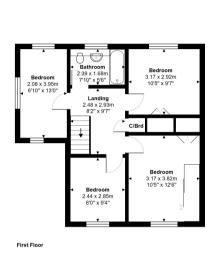

## ROOM DESCRIPTIONS

Total Area: 139.3 m $^2$  ... 1499 ft $^2$  All measurements are approximate and for display purposes only.