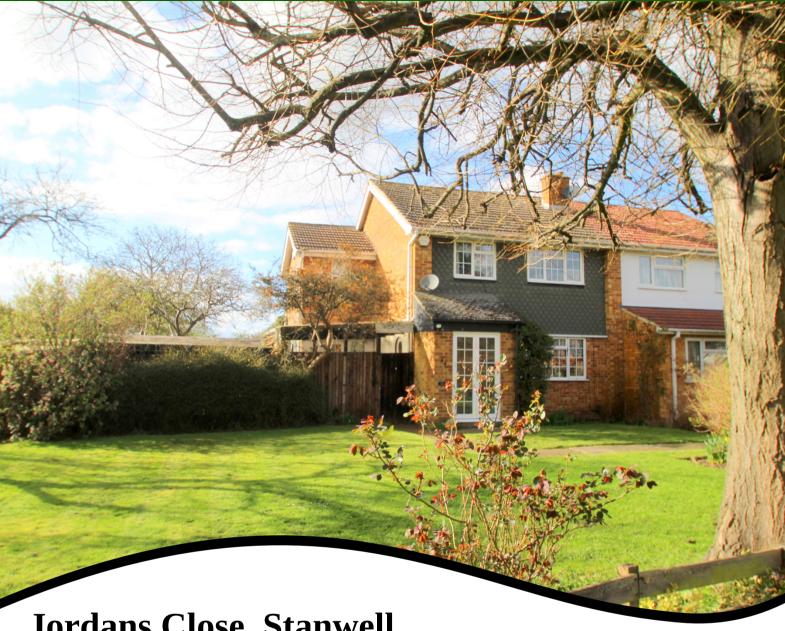

Jordans Close, Stanwell, Staines-upon-Thames, Surrey, TW19 7PU

HUGELY SPACIOUS FOUR BEDROOM-SEMI DETACHED PROPERTY SITUATED LOCATED AT THE REAR OF THIS POPULAR CLOSE IDEALLY POSITIONED FOR LOCAL MOTORWAY NETWORKS & HEATHROW AIRPORT. The property benefits from a spacious lounge, fitted kitchen/dining room with separate utility, downstairs W.C/shower room, four well proportioned bedrooms, further bathroom, large secluded gardens to rear and side, off-street parking and garage. Available Immediately. Viewings Highly Recommended!