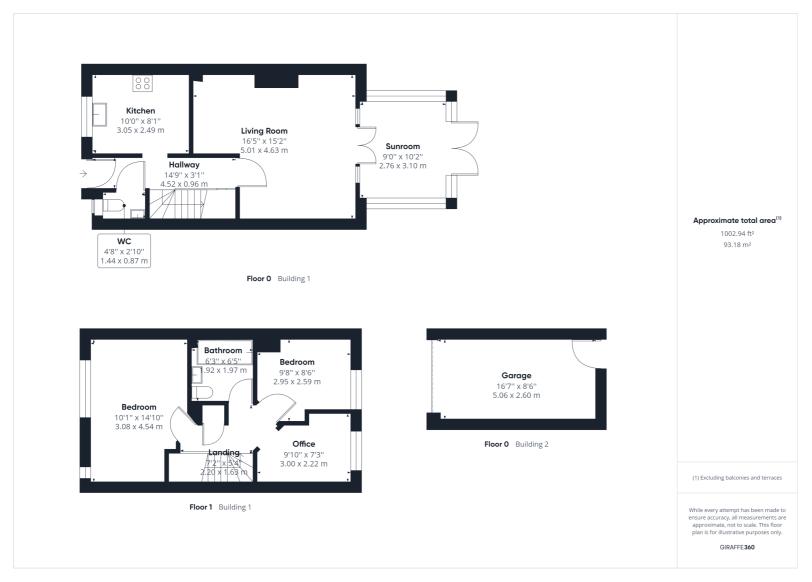

.Situated within a cul de sac location and offered with no onward chain, this three bedroom house is presented in immaculate condition throughout.

To the ground floor is an entrance hall, WC, modern fitted kitchen and spacious living/dining room opening onto a conservatory space with underfloor heating. To the first floor is large primary bedroom with fitted wardrobes, two further bedrooms, and modern bathroom suite.

To the outside is a beautiful split level southerly facing garden with a patio area and stairs leading to an astro-turf lawn. The property benefits from a garage and allocated parking.

We have been advised by the vendor that there is a Service Charge of £408.65 per annum.

- Three bedroom end of terrace family home
- Immaculate condition throughout
- Conservatory with underfloor heating
- Private split level garden
- Garage
- 2.7 miles, 7 min drive to Hitchin train station (as per Google maps)
- 2.1 miles, 6 min drive to Hitchin town centre (as per Google maps)