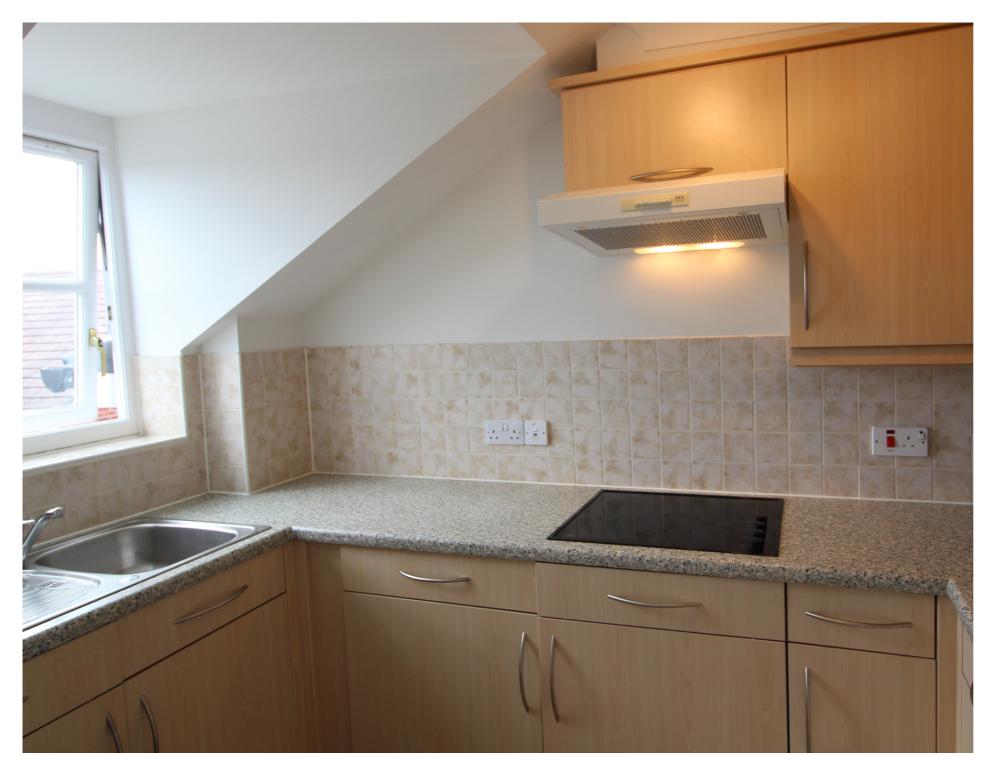

## **Property Description**

A two double bedroom retirement apartment situated within this highly regarded town centre development. Set on the second floor of this ever popular development overlooking Hitchin town centre. This light and spacious, secure apartment benefits from access to the communal lounge and laundry room facilities. The well proportioned accommodation includes a good size entrance hall with separate cupboards for the hot water system and meters, the third, walk-in cupboard provides good storage and hanging space for coats and shoes etc, good size lounge/dining room and adjacent kitchen, two double bedrooms and shower room together. There is the practical benefit of electric storage heating and double glazed windows plus all the advantages of retirement living, this being a McCarthy and Stone development.