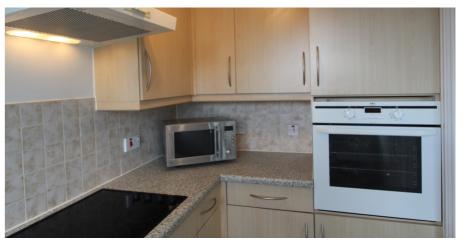

## **Property Description**

A two double bedroom retirement apartment situated within this highly regarded town centre development. Set on the second floor of this ever popular development overlooking Hitchin town centre. This light and spacious, secure apartment benefits from access to the communal lounge and laundry room facilities. The well proportioned accommodation includes a good size entrance hall with separate cupboards for the hot water system and meters, the third, walk-in cupboard provides good storage and hanging space for coats and shoes etc, good size lounge/dining room and adjacent kitchen, two double bedrooms and shower room together. There is the practical benefit of electric storage heating and double glazed windows plus all the advantages of retirement living, this being a McCarthy and Stone development.