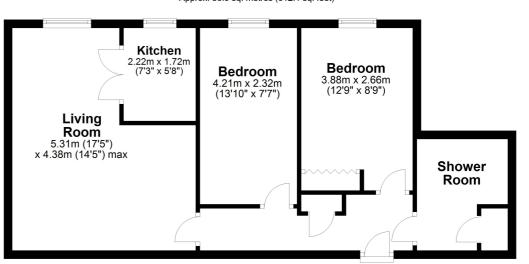

£210,000 Leasehold

Total area: approx. 56.9 sq. metres (612.1 sq. feet)

All measurements shown are approximate and for guidance only. Garages and workshops are not included in any gross floor areas unless integral to the main building where they will be included.

Plan produced using PlanUp.

- REDUCED FOR QUICK SALE
- Two Bedroom Retirement Apartment
- Town Centre Location
- Lift to all Floors
- Communal Gardens and Parking
- Residents Lounge
- Shower Room
- Double Bedrooms
- Resident House Manager
- Laundry Facilities
- Careline 24hr System