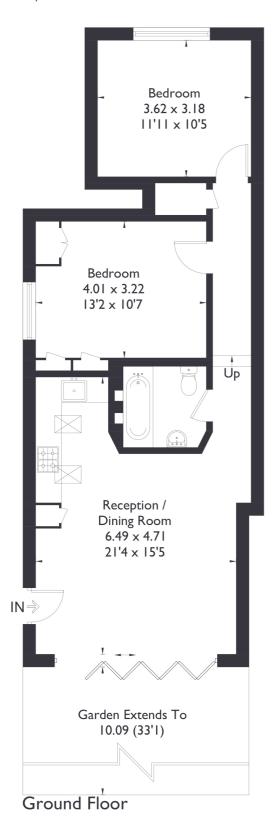

## St. Margarets Road, W7

Approximate Floor Area = 64.4 sq m / 693 sq ft









#### 2 BEDROOM FLAT

# St Margaret's Road, W7 £499,950

This large, modern two double bedroom ground floor maisonette is set in an idyllic location just moments from Hanwell flight of locks on The Grand Union Canal. The property has side access and is bright, spacious and is surrounded by green space and parks Hanwell Station (Elizabeth Line) while still within easy reach of local shops, bus routes, Hanwell Station and Boston Manor Piccadilly Line Station.

### **FEATURES**

Chain Free

Two Bedrooms

One Bathroom

Private Garden With Side Access

St Mark's Primary School

Extended Lease

EPC Rating C











#### 3 BEDROOM FLAT

# St Margaret's Road, W7 £499,950

This large, modern two double bedroom ground floor maisonette is set in an idyllic location just moments from Hanwell f