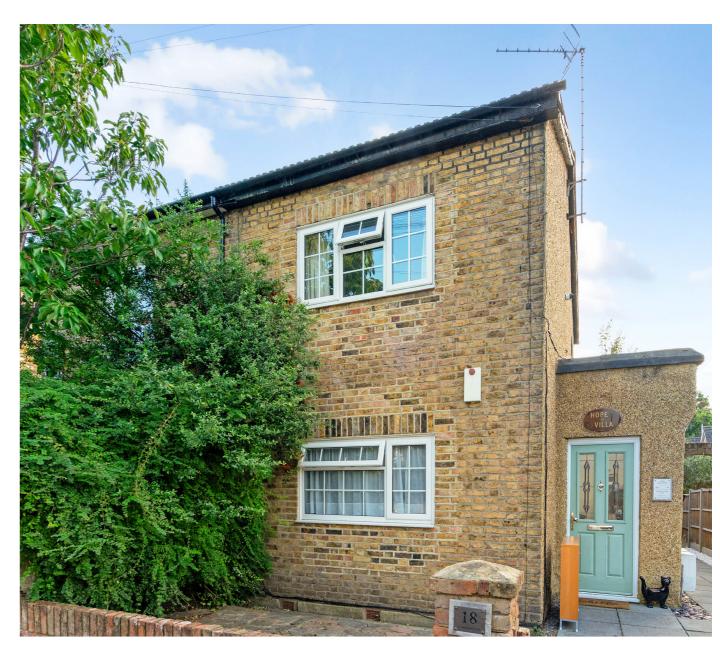

# St Margaret's Road, W7 £499,950

This large, modern two double bedroom ground floor maisonette is set in an idyllic location just moments from Hanwell flight of locks on The Grand Union Canal. The property has side access and is bright, spacious and is surrounded by green space and parks Hanwell Station (Elizabeth Line) while still within easy reach of local shops, bus routes, Hanwell Station and Boston Manor Piccadilly Line Station.

# St Margaret's Road, W7 £499,950

This large, modern two double bedroom ground floor maisonette is set in an idyllic location just moments from Hanwell flight of locks on The Grand Union Canal. The property is bright, spacious and is surrounded by green space and parks while still within easy reach of local shops, bus routes, Hanwell Mainline Station and Boston Manor Piccadilly Line Station.