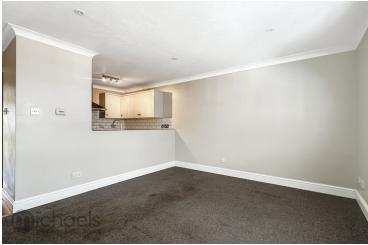

### **Open Plan Living Area/Kitchen**

19' 3" x 13' 0" (5.87m x 3.96m) Modern fitted kitchen which was a recent addition in November 2022, with a variety of base and eye level units, cupboards and work surfaces, tiled splash backs, stainless steel sink/drainer, integrated electric oven, washing machine and fridge/freezer.