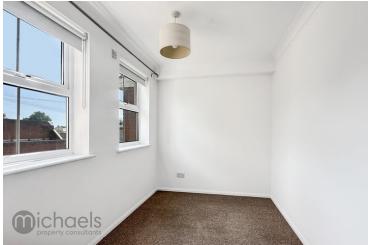

#### **Bedroom Two**

9' 11" x 6' 10" (3.02m x 2.08m) UPVC window to rear aspect, slimline electric radiator.

#### **Bedroom One**

11' 5" x 10' 9" (3.48m x 3.28m) UPVC window to rear aspect, slimline electric panel radiator, large built in wardrobes, airing cupboard housing immersion heater, door leading into large eves storage space.