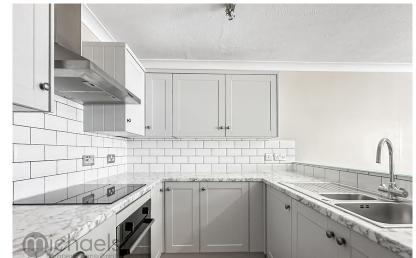

### **Open Plan Living Area/Kitchen**

19' 3" x 13' 0" (5.87m x 3.96m) Modern fitted kitchen which was a recent addition in November 2022, with a variety of base and eye level units, cupboards and work surfaces, tiled splash backs, stainless steel sink/drainer, integrated electric oven, washing machine and fridge/freezer.