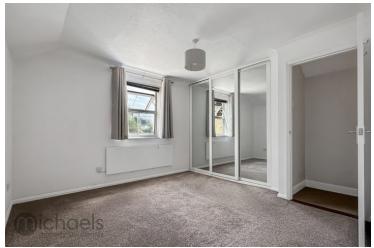

#### **Bedroom One**

11' 5" x 10' 9" (3.48m x 3.28m) UPVC window to rear aspect, slimline electric panel radiator, large built in wardrobes, airing cupboard housing immersion heater, door leading into large eves storage space.