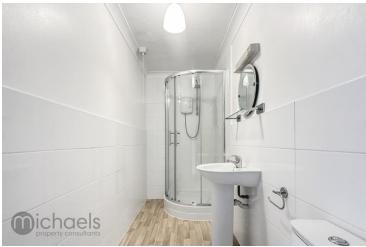

Plan Living Area/Kitchen**



19' 3" x 13' 0" (5.87m x 3.96m) Modern fitted kitchen which was a recent addition in November 2022, with a variety of base and eye level units, cupboards and work surfaces, tiled splash backs, stainless steel sink/drainer, integrated electric oven, washing machine and fridge/freezer.

#### **Bedroom Two**



9' 11" x 6' 10" (3.02m x 2.08m) UPVC window to rear aspect, slimline electric radiator.

#### Bathroom



Panelled bath, WC, wash basin and wall mounted electric towel rail.

## second Floor

#### **Bedroom One**



11' 5" x 10' 9" (3.48m x 3.28m) UPVC window to rear aspect, slimline electric panel radiator, large built in wardrobes, airing cupboard housing immersion heater, door leading into large eves storage space.

## Property Details.

#### En Suite



Low level W.C, shower cubicle, vanity wash basin, radiator.

#### Outside



Outside the property comes with one allocated parking space and communal areas.

#### Agents Notes & Lease Information

We have been advised that there is a lease remaining of 961 years, a service charge of approximately £408.00 per annum and a ground rent of £50 per annum. We do however advise that all buyers are to clarify this information with their chosen solicitor.

## Property Details.

#### Floorplans

#### Location



We have not carried out a structural survey and the services, appliances and specific fittings have not been tested. All photographs, measurements, floor plans and distances referred to are given as a guide only and should not be relied upon for the purchase of carpets or any other fixtures