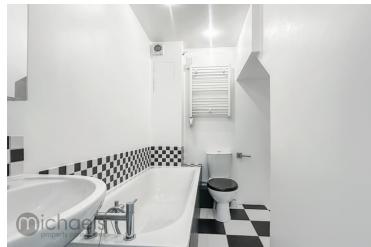

#### Bathroom

Panelled bath, WC, wash basin and wall mounted electric towel rail.