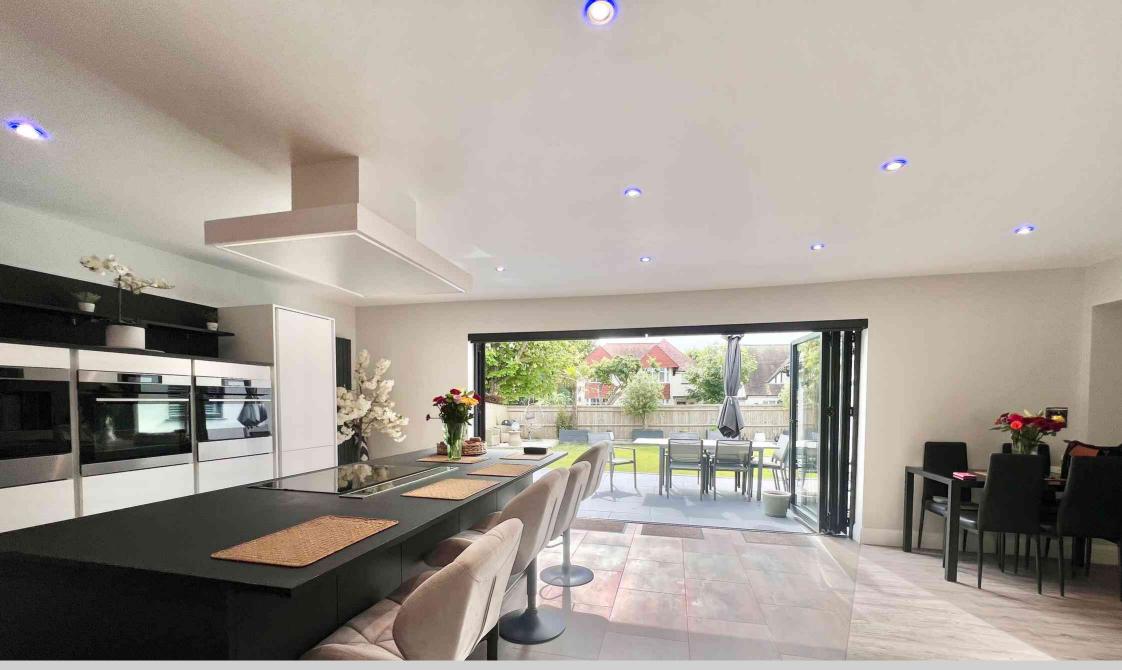

4 Chestnut Walk, Bexhill-on-Sea, East Sussex, TN39 4PL A Stunning Five Bed Detached Family Home Close Village £699,950

The Property Cafe is delighted to offer for sale this Beautifully Presented & Substantially Extended Five Bedroom Detached Bungalow: Offering Accommodation & Benefits That Include: A Spacious Inner Entrance Lobby Opening Into An Immaculate Inner Reception Hall With Vaulted Ceiling \* An Extended Open Plan Kitchen/Family Room \* Bi-Fold Doors Onto A Decked West Facing Sun Terrace \* Bespoke Kitchen With Quality Built In Appliances \* Island Unit With Built In Appliances Including A Concealed Extractor \* Open Plan Style Living Space With A Lounge Area Offering A Built In Media Wall & Bespoke Real Flame Fire \* Stunning Decor & 'Karndean' Flooring & Quality Carpets \* A Dual Aspect Master Bedroom With Fully Tiled En-Suite Bathroom Offering A Contemporary Suite With Built In TV \* In Addition There Is A Stunning Fully Tiled Family Bathroom With Wet Room Style Shower \* Leading Off The Kitchen Area There Is A West Facing Composite Decked Patio Area \* The Bi-Fold Doors Are Fitted With Remote Electric Privacy Blinds \* There Is A 20ft Garage With Newly Fitted Remote Garage Door & Utility Area \* This Is A Beautifully Presented Family Home With Offers Various Lighting Themes Throughout & Is Fitted With External Security Cameras & Lighting \* All The Fixtures & Fittings Are Quality Throughout & Course The Property Is Fully Central Heated & D.Glazed

A Genuinely Stunning Five Bedroom Bungalow \* Beautifully Presented Throughout \* Immaculate Inner Hall With Vaulted Ceiling \* Extended Open Plan Kitchen/Family Room \* Bi-Fold Doors Onto Decked Sun Terrace \* Bespoke Kitchen With Quality Built In Appliances \* Open Plan Lounge Area With Built In Media Wall \* Master Bed With Bespoke En-Suite Bathroom \* Spacious Fully Tiled Family Bathroom \* West Facing Composite Decked Patio Area \* Large 20ft Garage With Utility Area \* Ample Off Road Parking (Min x4 Cars) \* Security Cameras & Security Lighting \* Close To Little Common Village Shops \* Enclosed Gardens To Front/Side & Rear \* A Beautifully Presented Family Home \* Internal Viewing Highly Recommended.

- Stunning Five Bedroom Bungalow
- Beautifully Presented Throughout
- Immaculate Inner Hall With Vaulted Ceiling
- Extended Open Plan Kitchen/Family Room
- Bi-Fold Doors Onto Decked Sun Terrace
- Bespoke Kitchen With Quality Built In Appliances
- Versatile Accommodation Offering Five Beds
- Open Plan Lounge Area With Built In Media Wall
- Stunning Decor & Karndean Flooring Throughout
- Island Unit With Built In Appliances Inc A Concealed
  Extractor
  - Master Bed With Bespoke En-Suite Bathroom
    - Spacious Fully Tiled Family Bathroom
  - West Facing Composite Decked Patio Area