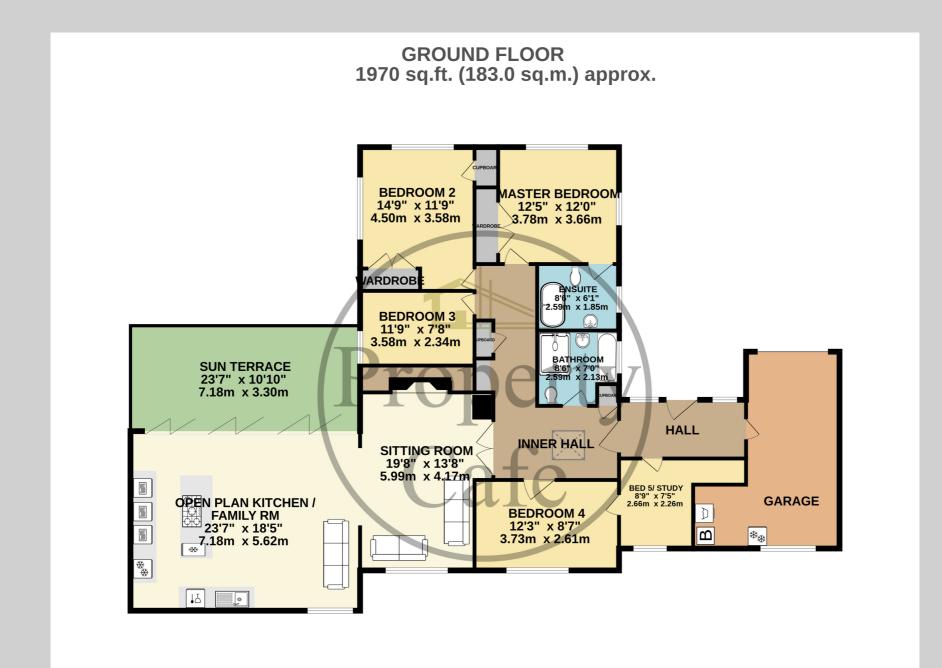

Throughout \* Located Close To Little Common Village Shops \* Your Internal Viewing Highly Recommended Please Call 01424 224488.

TOTAL FLOOR AREA : 1970 sq.ft. (183.0 sq.m.) approx.

Whilst every attempt has been made to ensure the accuracy of the floorplan contained here, measurements of doors, windows, rooms and any other items are approximate and no responsibility is taken for any error, omission or mis-statement. This plan is for illustrative purposes only and should be used as such by any prospective purchaser. The services, systems and appliances shown have not been tested and no guarantee as to their operability or efficiency can be given. Made with Metropix @2024