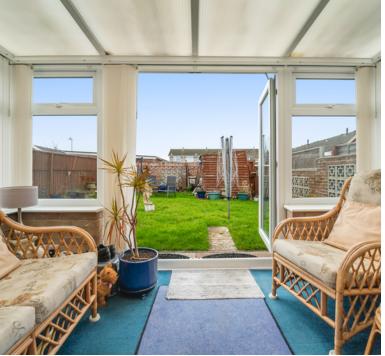

# Conservatory:

3.24m x 2.25m (10' 8" x 7' 5") Double glazed windows, double glazed double doors to the garden