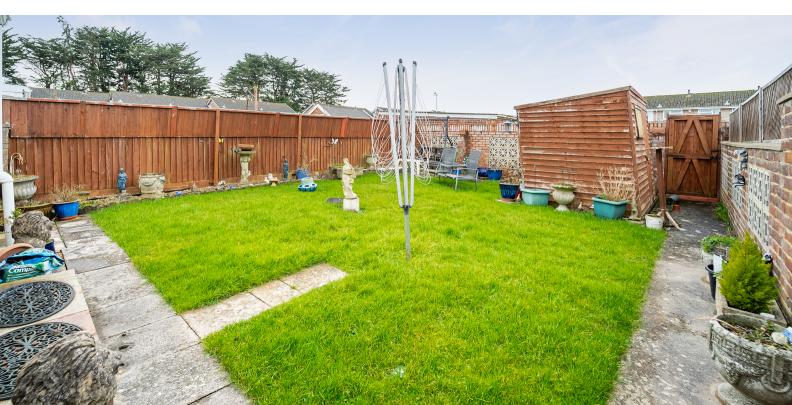

# Rear garden:

Mainly laid to lawn, patio area, side gate, plus rear gate giving access to the garage

# Garage:

To the rear, on the left hand side is a SINGLE GARAGE with space for a car in front