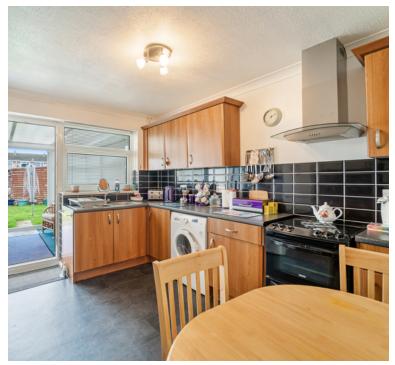

#### Kitchen/breakfast room:

3.72m x 3.24m (12' 2" x 10' 8") Sink unit, floor and wall units, plumbing for washing machine, space for a cooker, radiator, double glazed window, door to the conservatory