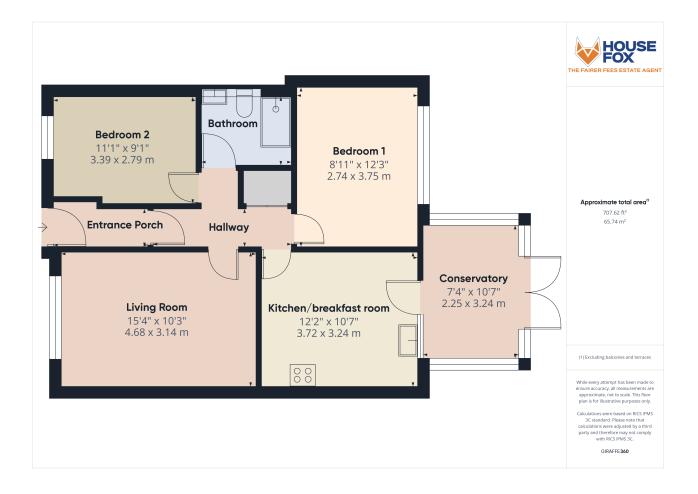

The bungalow offers a lovely layout with a 15ft living room, kitchen/breakfast room with door to the double glazed conservatory which has double doors opening on to the garden, 2 double bedrooms, bathroom with a walk in shower cubicle, entrance porch and hallway, plus double glazing, gas central heating, lovely rear garden and a garage.

#### **Entrance porch**

Door to the inner hallway

#### Inner hallway:

Cupboard housing boiler, doors to the kitchen, living room, bedrooms and bathroom

#### Living room:

4.68m x 3.14m (15' 4" x 10' 4") Radiator, double glazed window

#### Kitchen/breakfast room:

3.72m x 3.24m (12' 2" x 10' 8") Sink unit, floor and wall units, plumbing for washing machine, space for a cooker, radiator, double glazed window, door to the conservatory

# Conservatory:

3.24m x 2.25m (10' 8" x 7' 5") Double glazed windows, double glazed double doors to the garden

# Bedroom 1:

3.75m x 2.74m (12' 4" x 9' 0") Radiator, double glazed window

## Bedroom 2:

3.39m x 2.79m (11' 1" x 9' 2") Radiator, double glazed window

## Bathroom:

Walk in shower cubicle, WC, wash hand basin, heated towel rail

#### **FLOORPLAN & EPC**