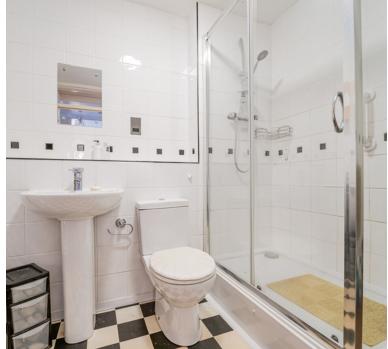

15' 4" x 10' 4") Radiator, double glazed window

#### Kitchen/breakfast room:

3.72m x 3.24m (12' 2" x 10' 8") Sink unit, floor and wall units, plumbing for washing machine, space for a cooker, radiator, double glazed window, door to the conservatory

# Conservatory:

3.24m x 2.25m (10' 8" x 7' 5") Double glazed windows, double glazed double doors to the garden

# Bedroom 1:

3.75m x 2.74m (12' 4" x 9' 0") Radiator, double glazed window

## Bedroom 2:

3.39m x 2.79m (11' 1" x 9' 2") Radiator, double glazed window

## Bathroom:

Walk in shower cubicle, WC, wash hand basin, heated towel rail

# Rear garden:

Mainly laid to lawn, patio area, side gate, plus rear gate giving access to the garage

# Garage:

To the rear, on the left hand side is a SINGLE GARAGE with space for a car in front













#### **FLOORPLAN & EPC**