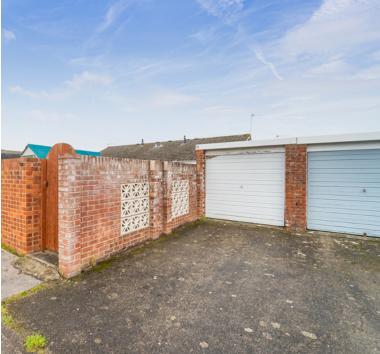

# Garage:

To the rear, on the left hand side is a SINGLE GARAGE with space for a car in front