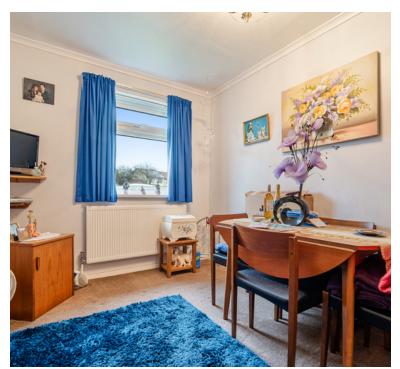

# Conservatory:

3.24m x 2.25m (10' 8" x 7' 5") Double glazed windows, double glazed double doors to the garden