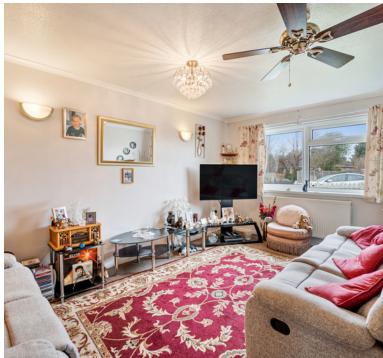

#### Living room:

4.68m x 3.14m (15' 4" x 10' 4") Radiator, double glazed window