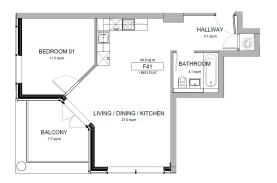

The accommodation comprises open plan lounge/kitchen area, bedroom, bathroom, and balcony. The kitchen comes fully stocked with kitchen appliances as standard.

EPC rating- D

Council Tax band- B

Ground rent yearly £125