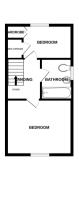

# **Bedroom One**

11' 03" x 12' 04" (3.43m x 3.76m) Fitted carpet, one radiator, one double glazed window.

#### **Bedroom Two**

7' 10" x 9' 09" (2.39m x 2.97m) Fitted carpet, one radiator, one double glazed window, one fitted wardrobe, one cupboard.

#### **Bathroom**

6' 07" x 6' 05" (2.01m x 1.96m) Vinyl flooring, one radiator, pedestal sink, bath tub with shower, one double glazed window, low flush W/C