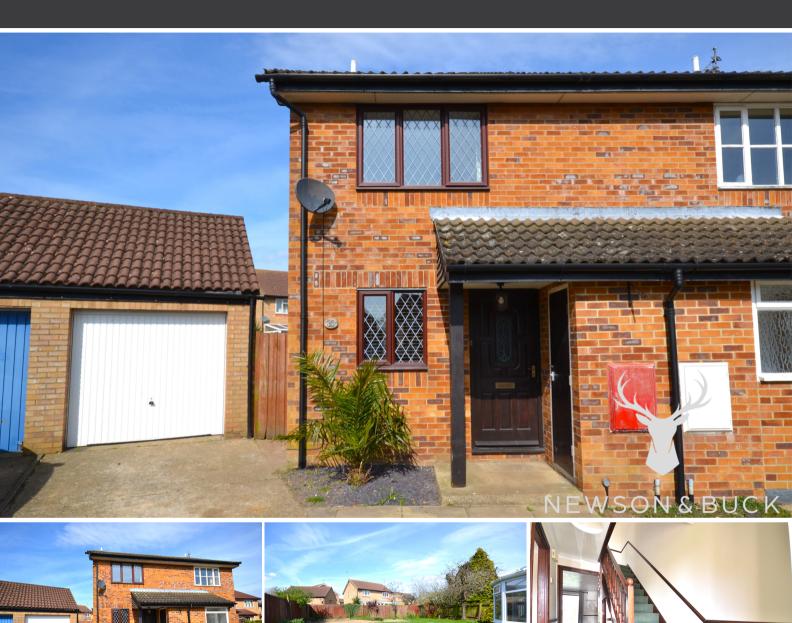

# 35 All Saints Drive, North Wootton, King's Lynn, Norfolk PE30 3RX £229,995

No Onward Chain!!! Newson & Buck are proud to present to the market this wonderful opportunity to put your own stamp on this two bedroom semi detached house, situated in the desirable village of North Wootton, just four miles from King's Lynn town centre. The property comprises of entrance hallway, kitchen, lounge, conservatory, two bedrooms and a bathroom. Further more, there is off road parking, gas central heating, double glazing and a detached garage. To the rear of the property you will find a larger than average rear garden. Viewing is highly recommended for this particular property!

## Garage

8' 06" x 16' 03" (2.59m x 4.95m) Up and over front door, lighting and fitted electrics, side door leading to rear garden.