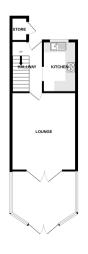

# **Entrance Hallway**

Fitted carpets, one radiator, staircase to first floor.

#### Kitchen

6' 1" x 10' 10" (1.85m x 3.30m) Vinyl flooring, one double glazed window facing to front, kitchen units, electric oven with gas hob, over head extractor, one radiator, sink, space for washing machine and fridge freezer.

#### Lounge

12' 03" x 14' 10" (3.73m x 4.52m) Fitted carpets, one radiator, patio doors leading to conservatory.