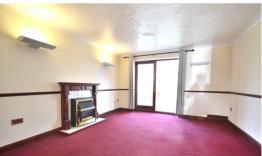

#### Lounge

12' 03" x 14' 10" (3.73m x 4.52m) Fitted carpets, one radiator, patio doors leading to conservatory.