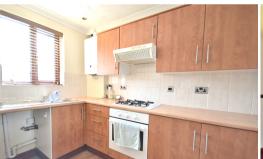

#### Kitchen

6' 1" x 10' 10" (1.85m x 3.30m) Vinyl flooring, one double glazed window facing to front, kitchen units, electric oven with gas hob, over head extractor, one radiator, sink, space for washing machine and fridge freezer.