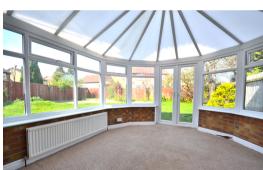

# Conservatory

12' 02" x 13' 0" (3.71m x 3.96m) Fitted carpets, double glazed windows all round, doors leading to rear garden, one radiator.