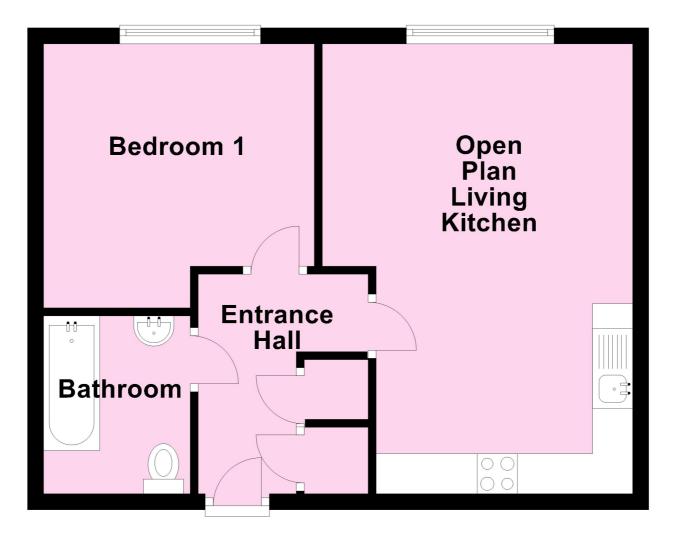

### **ROOM DESCRIPTIONS**

**Ground Floor** 

**Communal Entrance Hall** 

With access to stairs and lift to all floors.

Second Floor

Entrance Hall

Door to the front aspect, built in cupboard, built in airing cupboard and electric heater.

Open Plan Living Dining Kitchen

18' 5" x 12' 7" (5.61m x 3.84m) Double glazed window to the rear aspect, being fitted with a range of wall and base units with built in oven, hob, extractor, sink/drainer, plumbing for washing machine and electric heater.

Double Bedroom

10' 9" x 11' 1" (3.28m x 3.38m) Double glazed window to the rear aspect.

# Bathroom

Being fitted with three piece suite comprising, low level wc, hand wash basin, bath with shower over and heated towel rail.

# **Ground Floor**

Approx. 41.2 sq. metres (443.6 sq. feet)

Total area: approx. 41.2 sq. metres (443.6 sq. feet)