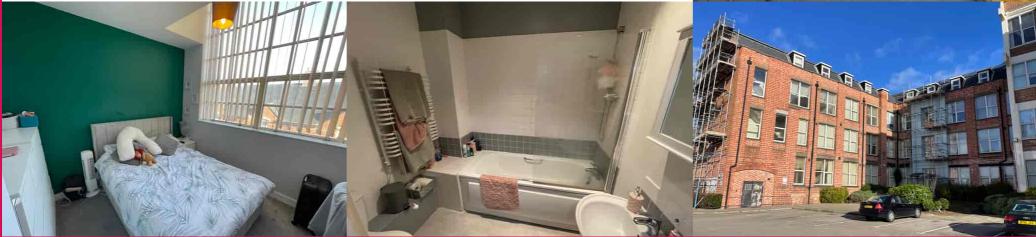

Double Bedroom

10' 9" x 11' 1" (3.28m x 3.38m) Double glazed window to the rear aspect.

# Bathroom

Being fitted with three piece suite comprising, low level wc, hand wash basin, bath with shower over and heated towel rail.

# Outside

To the rear of the property there is allocated parking.