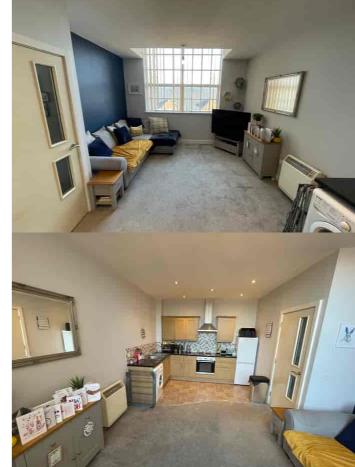

Open Plan Living Dining Kitchen

18' 5" x 12' 7" (5.61m x 3.84m) Double glazed window to the rear aspect, being fitted with a range of wall and base units with built in oven, hob, extractor, sink/drainer, plumbing for washing machine and electric heater.