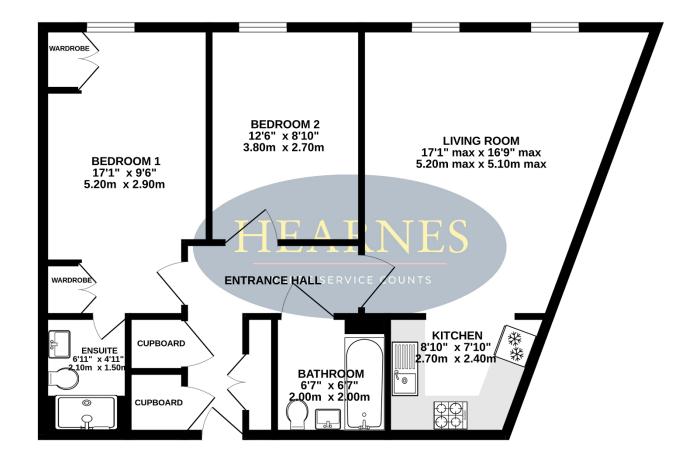

- Stunning 2 bedroom first floor apartment that has been beautifully and tastefully refurbished
- Scandinavian 'Scandi' feel throughout and can be sold furnished
- Refitted, sleek kitchen in new white high gloss handleless units with white work tops over and fitted integrated oven, hob, microwave, extractor, dishwasher and freestanding fridge/freezer
- The master bedroom has a pair of fitted wardrobes, Juliet style balcony, and a modern en-suite shower room
- Family bathroom with modern fittings
- 2 x large storage cupboards, 1 with plumbing and space for a washing machine
- Benefitting from a modern electric heating system and double glazing
- Allocated and secure parking space in the under croft car park
- Sold with no forward chain
- Security entryphone system, well-kept communal areas
- Avenel Way is a development built in 2005 by Crest Homes
- The block is set just over 250 metres from the unspoilt Baiter Park beach which looks out to Brownsea Island