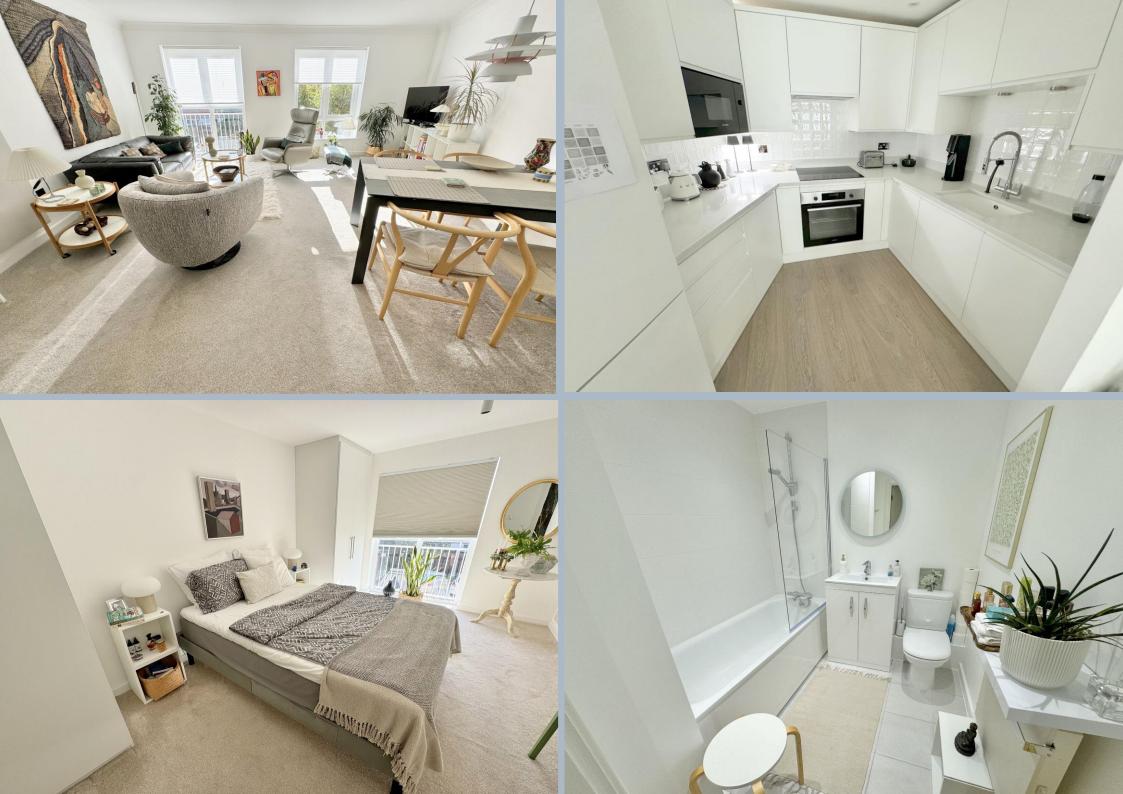

## Flat 7, 3 Avenel Way, Poole Quarter, Poole, Dorset, BH15 1YT LEASEHOLD PRICE £240,000

A stylish and beautifully presented 2 double bedroom 2 bathroom, first floor apartment, with a Scandinavian 'Scandi' feel, blending soft delicate hues with practical and relaxed styling. The property has been refurbished to include a new fully fitted kitchen, updated bathroom and ensuite, replaced flooring and redecoration. Attention to detail is at every turn with new lighting, chrome light switches, slimline electric heaters, fitted window blinds and the flat can be sold fully furnished. It further offers 2 Juliet balconies (behind floor to ceiling windows) double glazing and an allocated under croft parking space. Set in a sought-after development, this apartment is just moments from Baiter Park leading to Poole Quay.

- Stunning 2 bedroom first floor apartment that has been beautifully and tastefully refurbished
- Scandinavian 'Scandi' feel throughout and can be sold furnished
- Refitted, sleek kitchen in new white high gloss handleless units with white work tops over and fitted integrated oven, hob, microwave, extractor, dishwasher and freestanding fridge/freezer
- The master bedroom has a pair of fitted wardrobes, Juliet style balcony, and a modern en-suite shower room
- Family bathroom with modern fittings
- 2 x large storage cupboards, 1 with plumbing and space for a washing machine
- Benefitting from a modern electric heating system and double glazing
- Allocated and secure parking space in the under croft car park
- Sold with no forward chain
- Security entryphone system, well-kept communal areas
- Avenel Way is a development built in 2005 by Crest Homes
- The block is set just over 250 metres from the unspoilt Baiter Park beach which looks out to Brownsea Island