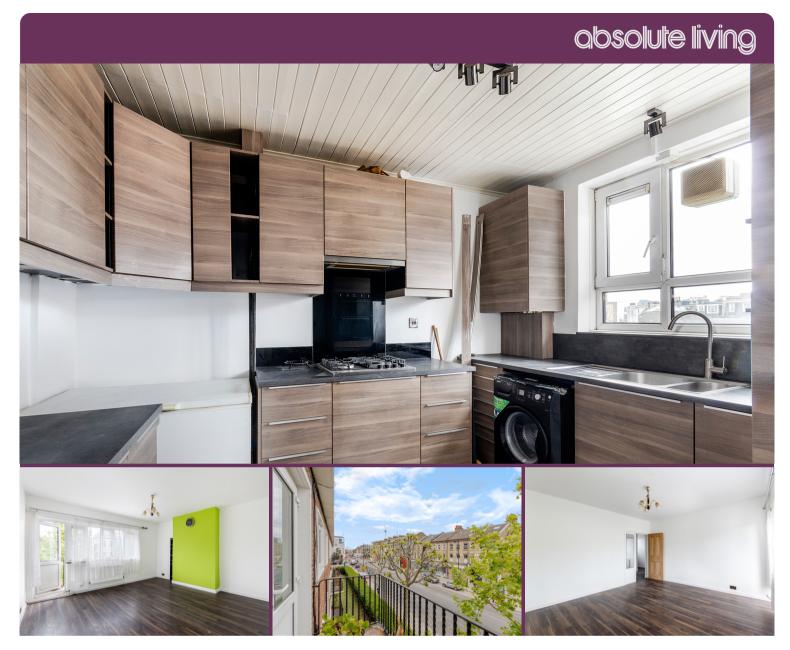

The apartment is presented in excellent condition throughout and comprises three double bedrooms with two bedrooms having built in storage, newly fitted kitchen, bathroom with separate WC and spacious separate reception room with doors opening onto the private balcony facing the popular St Johns Hill. In addition you further benefit from access to a communal garden and off street parking for one car. Located a short walk away from Clapham Junction station with regular bus services available from St Johns Hill taking you to various parts of London. There is also a great range of shops, bars, cafes and restaurants of Battersea Rise and Northcote Road moments away. Perfect apartment for a professional sharers looking in the area. Available on the market on a furnished basis. Early viewings are highly recommended. Available to move in immediately.