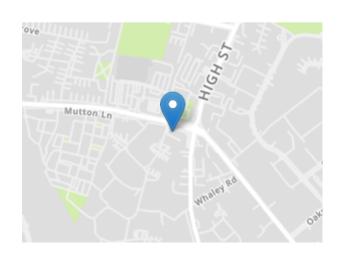

## Mutton Lane, Potters Bar, Hertfordshire, EN6 £75000 £75,000

- ESTABLISHED IN 2011
- PARKING & CLIENTS PARKING
- GOOD WEEKLY TAKINGS

- EXCELLENT LOCATION
- BUSY PARADE
- STRICKTLY BY APPOINTMENT ONLY

## Mutton Lane, Potters Bar, Hertfordshire, . EN6

## VIEWINGS STRICTLY BY APPOINTMENT ONLY VIA HOME COUNTIES ESTATE AGENTS

This well established business is ideally located in a layby on the junction of four main roads coming in to Potters Bar. The shop is set back from the road with free client parking and good foot flow.