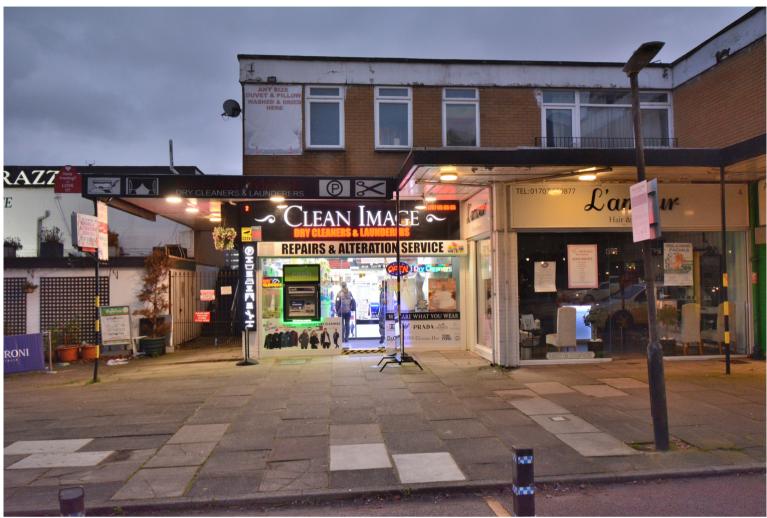

## £75000 £75,000 Leasehold

DRY CLEANERS BUSINESS FOR SALE.

## VIEWINGS STRICTLY BY APPOINTMENT ONLY VIA HOME COUNTIES ESTATE AGENTS

This well established business is ideally located in a layby on the junction of four main roads coming in to Potters Bar. The shop is set back from the road with free client parking and good foot flow.