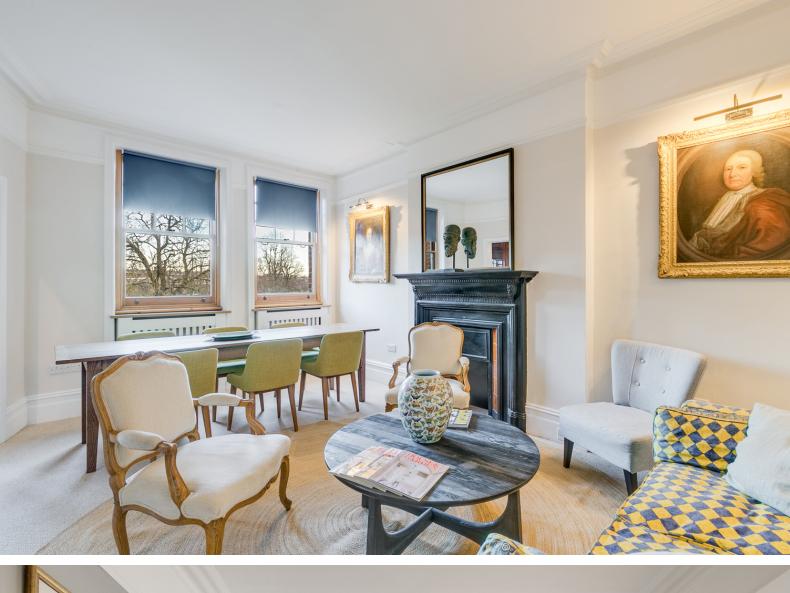

## Kings Gardens, West Hampstead, NW6

Positioned in the heart of West Hampstead is this highly thoughtfully modernised three/four bedroom, three bathroom third floor floor apartment (with lift) offering a generous 1533 Sq Ft (142 Sq M) of internal space as well as a garage. This flat offers the perfect blend of modern interior with character features including high ceilings and various majestic fireplaces.

This interior designed apartment boasts a master bedroom with en-suite and study/dressing room area, a spacious second bedroom with en-suite and a stunning reception room with a through dinning room area. Additional features include a large fully fitted eat-in kitchen, contemporary bathrooms and ample storage throughout.