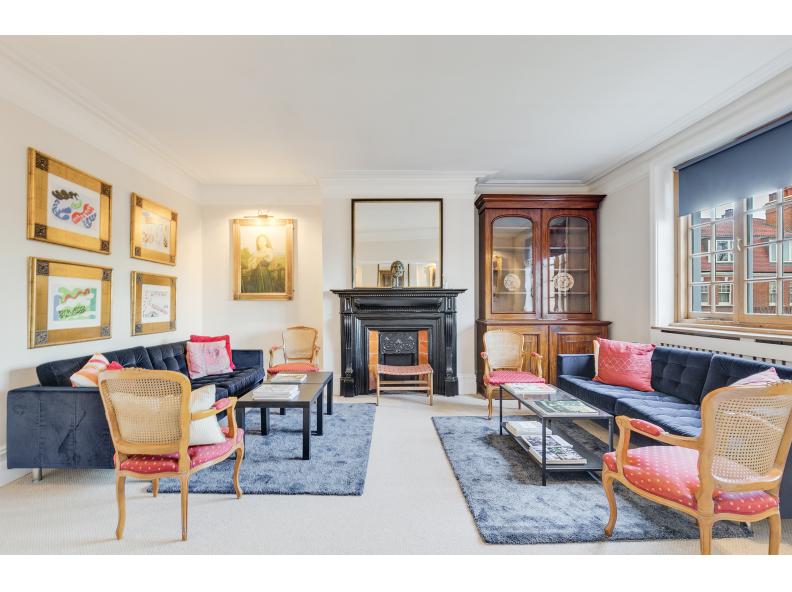

## Kings Gardens, West Hampstead, NW6

Positioned in the heart of West Hampstead is this highly thoughtfully modernised three/four bedroom, three bathroom third floor floor apartment (with lift) offering a generous 1533 Sq Ft (142 Sq M) of internal space as well as a garage. This flat offers the perfect blend of modern interior with character features including high ceilings and various majestic fireplaces.

This interior designed apartment boasts a master bedroom with en-suite and study/dressing room area, a spacious second bedroom with en-suite and a stunning reception room with a through dinning room area. Additional features include a large fully fitted eat-in kitchen, contemporary bathrooms and ample storage throughout.

### **Features**

- Third Floor (with lift)
- Portered Block
- Garage
- Impressive Three Bedroom Flat
- Large Kitchen
- Stylish Flat
- Master Bedroom with En-suite
- Located In The Heart Of West Hampstead
- Master Bedroom With En-Suite & Dressing Room
- Ample Storage Throughout