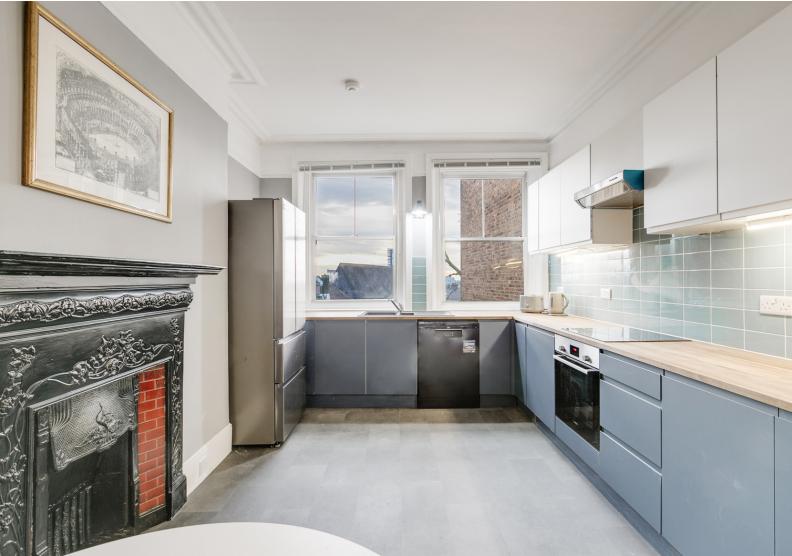

## Kings Gardens, West Hampstead, NW6

Positioned in the heart of West Hampstead is this highly thoughtfully modernised three/four bedroom, three bathroom third floor floor apartment (with lift) offering a generous 1533 Sq Ft (142 Sq M) of internal space as well as a garage. This flat offers the perfect blend of modern interior with character features including high ceilings and various majestic fireplaces.

This interior designed apartment boasts a master bedroom with en-suite and study/dressing room area, a spacious second bedroom with en-suite and a stunning reception room with a through dinning room area. Additional features include a large fully fitted eat-in kitchen, contemporary bathrooms and ample storage throughout.

### **Features**

- Third Floor (with lift)
- Portered Block
- Garage
- Impressive Three Bedroom Flat
- Large Kitchen
- Stylish Flat
- Master Bedroom with En-suite
- Located In The Heart Of West Hampstead
- Master Bedroom With En-Suite & Dressing Room
- Ample Storage Throughout