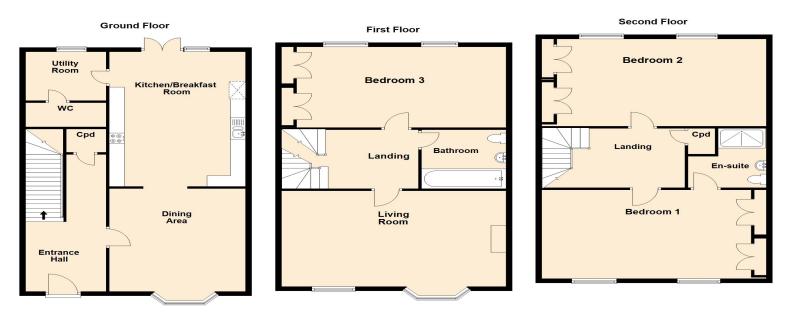

#### **GROUND FLOOR**

#### **Entrance Hall**

Doors leading to:

#### **Kitchen Diner**

#### **Downstairs Cloakroom**

Fitted to comprise two piece suite

**Dining Room** 

#### **FIRST FLOOR**

#### **First Floor Landing**

Doors leading to:

Lounge

#### **Bedroom Three**

#### **Family Bathroom**

Fitted to comprise three piece suite

#### SECOND FLOOR

#### Second Floor Landing

Doors leading to:

#### **Bedroom One**

#### **En-Suite**

Fitted to comprise three piece suite

**Bedroom Two** 