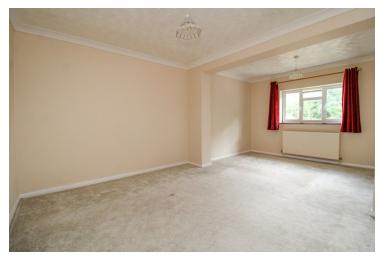

#### Bedroom One

 $17'6" \times 10'5"$  (5.33m x 3.17m) With window to rear and radiator.

#### Bedroom Two

 $11'1" \times 10'6"$  (3.38m x 3.20m) With window to front and radiator.

#### **Bedroom Three**

9' 1" x 8' 0" (2.77m x 2.44m) With window to front, radiator, built in cupboard.