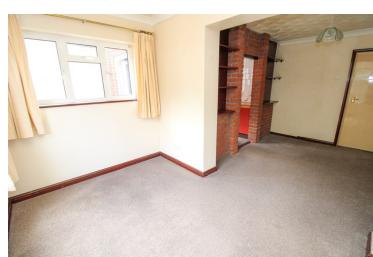

### **Dining Room**

10' 7" x 7' 9" (3.23m x 2.36m) With radiator, built in shelving, opening into kitchen and sun room.

# Sun Room/Study Area

10' 7" x 8' 2" (3.23m x 2.49m) Window to rear and side.