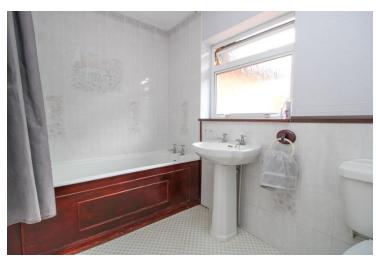

#### Bathroom

With obscure window to rear, low level W.C, pedestal hand wash basin, panel bath with shower, pattern splash back tiles, extractor.