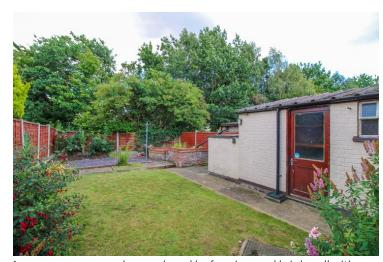

#### Rear Garden

A generous rear garden enclosed by fencing and brick wall with gated side access, patio leading to lawn with various shrubs and plants, two brick built outbuildings and an outside WC.