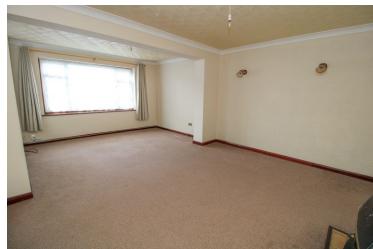

#### Lounge

 $20'\ 2''\ x\ 13'\ 7''$  (6.15m x 4.14m) With window to front and side, radiator, TV & telephone point, gas fire with tiled hearth.