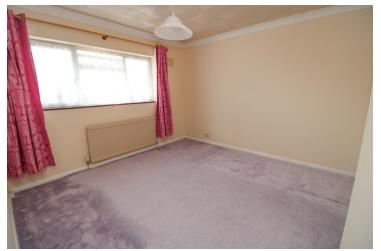

#### Bedroom One

 $17'6" \times 10'5"$  (5.33m x 3.17m) With window to rear and radiator.

#### Bedroom Two

 $11'1" \times 10'6"$  (3.38m x 3.20m) With window to front and radiator.

#### **Bedroom Three**

9' 1" x 8' 0" (2.77m x 2.44m) With window to front, radiator, built in cupboard.