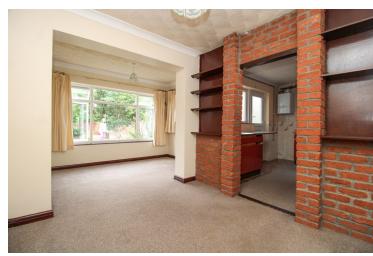

#### Lounge

 $20'\ 2''\ x\ 13'\ 7''$  (6.15m x 4.14m) With window to front and side, radiator, TV & telephone point, gas fire with tiled hearth.

### **Dining Room**

10' 7" x 7' 9" (3.23m x 2.36m) With radiator, built in shelving, opening into kitchen and sun room.

# Sun Room/Study Area

10' 7" x 8' 2" (3.23m x 2.49m) Window to rear and side.