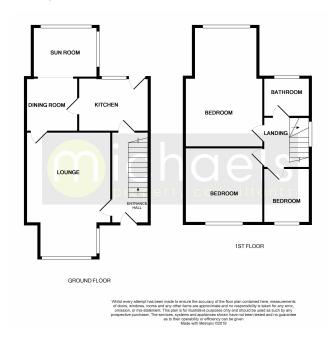

operty Details.

#### Bedroom One



 $17'6" \times 10'5"$  (5.33m x 3.17m) With window to rear and radiator.

#### Bedroom Two



 $11'1" \times 10'6"$  (3.38m x 3.20m) With window to front and radiator.

#### **Bedroom Three**



9' 1" x 8' 0" (2.77m x 2.44m) With window to front, radiator, built in cupboard.

#### Bathroom



With obscure window to rear, low level W.C, pedestal hand wash basin, panel bath with shower, pattern splash back tiles, extractor.

#### Outside

#### Rear Garden



A generous rear garden enclosed by fencing and brick wall with gated side access, patio leading to lawn with various shrubs and plants, two brick built outbuildings and an outside WC.

### Front Of The Property

Driveway providing off road parking for several cars.

# Property Details.

# Floorplans



# Location



# **Energy Ratings**





We have not carried out a structural survey and the services, appliances and specific fittings have not been tested. All photographs, measurements, floor plans and distances referred to are given as a guide only and should not be relied upon for the purchase of carpets or any other fixtures or fittings. Gardens, roof terraces, balconies and communal gardens as well as tenure and lease details cannot have their accuracy guaranteed for intending purchasers. Lease details, service ground rent (where applicable) are given as a guide only and should be checked and confirmed by your solicitor prior to exchange of contracts.