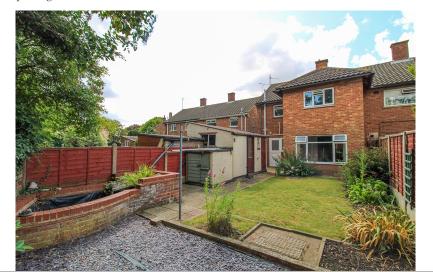

#### Rear Garden

A generous rear garden enclosed by fencing and brick wall with gated side access, patio leading to lawn with various shrubs and plants, two brick built outbuildings and an outside WC.