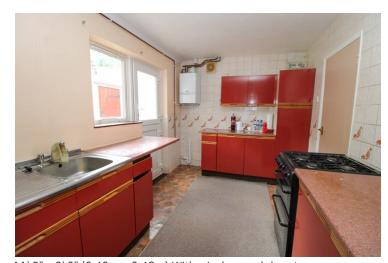

#### Kitchen

11'5" x 8'2" (3.48m x 2.49m) With window and door to rear, a range of cupboards and drawers with worktops over with tiled splashback, stainless steel sink with mixer tap and drainer, plumbing for washing machine and dryer, boiler, space for cooker.