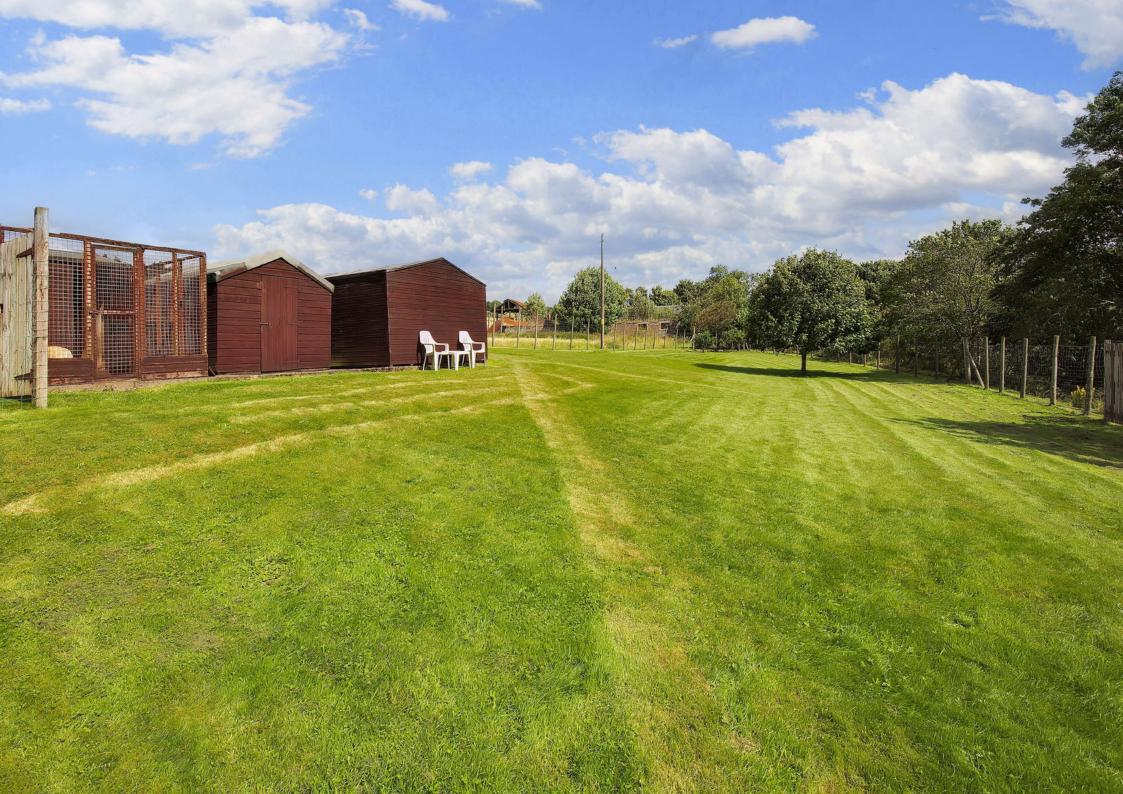

### Summary

Surrounded by breath-taking countryside, this rarely available four-bedroom detached cottage has a stunning rural location, complete with spectacular panoramic views. It offers peace and tranquillity, as well as a sense of seclusion whilst still being conveniently within easy reach of the town of Kirriemuir. Furthermore, the home offers a high degree of versatility thanks to a wealth of accommodation, which is beautifully presented in neutral tones. It also boasts private parking and an extensive amount of garden grounds, which are carefully maintained. Extras: all fitted floor and window coverings, light fittings and range cooker are included. The dishwasher, washer, drier and fridge/freezer are available by separate negotiation.

### **Features**

- Detached cottage in an incredible location
- Offers a rural lifestyle by Kirriemuir
- In commuting distance of Dundee and Perth
- Attractive neutral interiors throughout
- Welcoming entrance hall
- Living room with a multi-fuel stove
- Two large triple-aspect conservatories
- Well-appointed galley-style kitchen
- Four bedrooms with storage/wardrobes
- Versatile home office with fitted cabinets
- 3pc bathroom with an overhead shower
- Substantial wraparound gardens
- Multiple sheds, a workshop, and a kennel
- Private driveway for off-street parking
- LPG gas central heating and double glazing