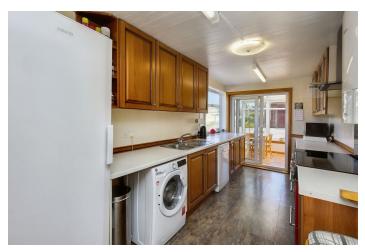

### Summary

Surrounded by breath-taking countryside, this rarely available four-bedroom detached cottage has a stunning rural location, complete with spectacular panoramic views. It offers peace and tranquillity, as well as a sense of seclusion whilst still being conveniently within easy reach of the town of Kirriemuir. Furthermore, the home offers a high degree of versatility thanks to a wealth of accommodation, which is beautifully presented in neutral tones. It also boasts private parking and an extensive amount of garden grounds, which are carefully maintained. Extras: all fitted floor and window coverings, light fittings and range cooker are included. The dishwasher, washer, drier and fridge/freezer are available by separate negotiation.

### **Features**

- Detached cottage in an incredible location
- Offers a rural lifestyle by Kirriemuir
- In commuting distance of Dundee and Perth
- Attractive neutral interiors throughout
- Welcoming entrance hall
- Living room with a multi-fuel stove
- Two large triple-aspect conservatories
- Well-appointed galley-style kitchen
- Four bedrooms with storage/wardrobes
- Versatile home office with fitted cabinets
- 3pc bathroom with an overhead shower
- Substantial wraparound gardens
- Multiple sheds, a workshop, and a kennel
- Private driveway for off-street parking
- LPG gas central heating and double glazing