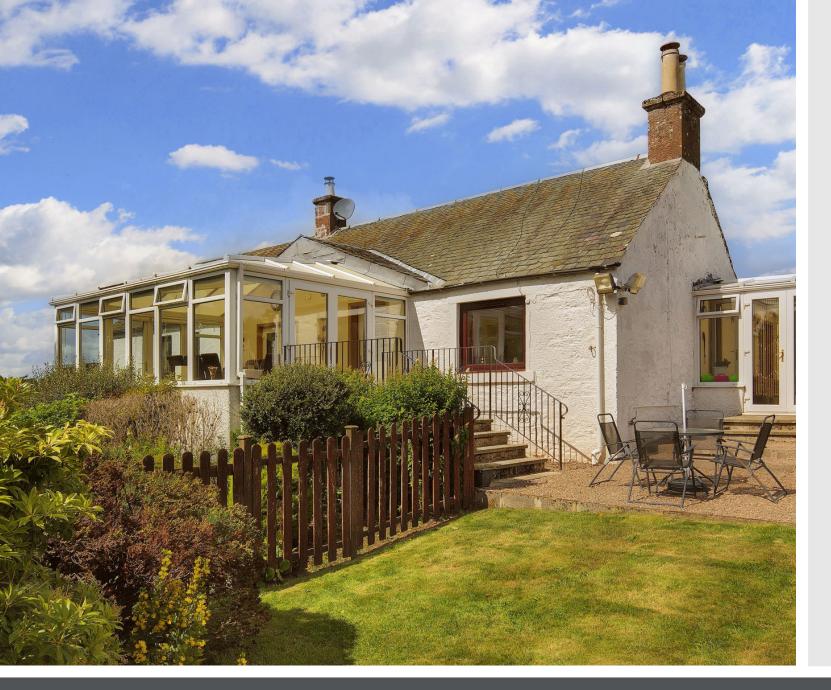

### Summary

Surrounded by breath-taking countryside, this rarely available four-bedroom detached cottage has a stunning rural location, complete with spectacular panoramic views. It offers peace and tranquillity, as well as a sense of seclusion whilst still being conveniently within easy reach of the town of Kirriemuir. Furthermore, the home offers a high degree of versatility thanks to a wealth of accommodation, which is beautifully presented in neutral tones. It also boasts private parking and an extensive amount of garden grounds, which are carefully maintained. Extras: all fitted floor and window coverings, light fittings and range cooker are included. The dishwasher, washer, drier and fridge/freezer are available by separate negotiation.

### **Features**

- Detached cottage in an incredible location
- Offers a rural lifestyle by Kirriemuir
- In commuting distance of Dundee and Perth
- Attractive neutral interiors throughout
- Welcoming entrance hall
- Living room with a multi-fuel stove
- Two large triple-aspect conservatories
- Well-appointed galley-style kitchen
- Four bedrooms with storage/wardrobes
- Versatile home office with fitted cabinets
- 3pc bathroom with an overhead shower
- Substantial wraparound gardens
- Multiple sheds, a workshop, and a kennel
- Private driveway for off-street parking
- LPG gas central heating and double glazing

"A beautiful four-bedroom detached cottage in a truly stunning rural location, complete with mesmerising country views"

"Offers a picturesque rural lifestyle, as well as substantial wraparound gardens and ample private parking"