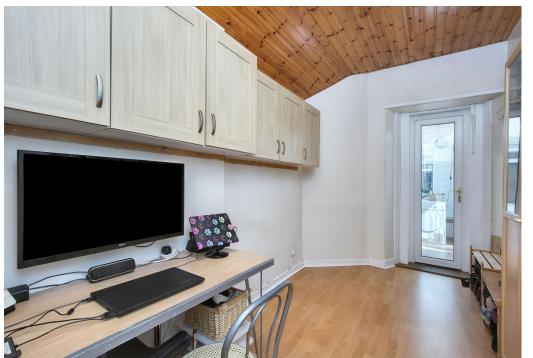

### **Features**

- Detached cottage in an incredible location
- Offers a rural lifestyle by Kirriemuir
- In commuting distance of Dundee and Perth
- Attractive neutral interiors throughout
- Welcoming entrance hall
- Living room with a multi-fuel stove
- Two large triple-aspect conservatories
- Well-appointed galley-style kitchen
- Four bedrooms with storage/wardrobes
- Versatile home office with fitted cabinets
- 3pc bathroom with an overhead shower
- Substantial wraparound gardens
- Multiple sheds, a workshop, and a kennel
- Private driveway for off-street parking
- LPG gas central heating and double glazing