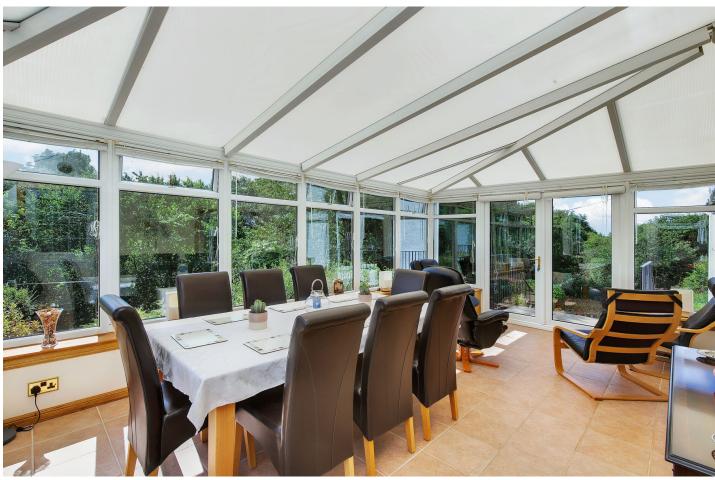

### Summary

Surrounded by breath-taking countryside, this rarely available four-bedroom detached cottage has a stunning rural location, complete with spectacular panoramic views. It offers peace and tranquillity, as well as a sense of seclusion whilst still being conveniently within easy reach of the town of Kirriemuir. Furthermore, the home offers a high degree of versatility thanks to a wealth of accommodation, which is beautifully presented in neutral tones. It also boasts private parking and an extensive amount of garden grounds, which are carefully maintained. Extras: all fitted floor and window coverings, light fittings and range cooker are included. The dishwasher, washer, drier and fridge/freezer are available by separate negotiation.

### **Features**

- Detached cottage in an incredible location
- Offers a rural lifestyle by Kirriemuir
- In commuting distance of Dundee and Perth
- Attractive neutral interiors throughout
- Welcoming entrance hall
- Living room with a multi-fuel stove
- Two large triple-aspect conservatories
- Well-appointed galley-style kitchen
- Four bedrooms with storage/wardrobes
- Versatile home office with fitted cabinets
- 3pc bathroom with an overhead shower
- Substantial wraparound gardens
- Multiple sheds, a workshop, and a kennel
- Private driveway for off-street parking
- LPG gas central heating and double glazing