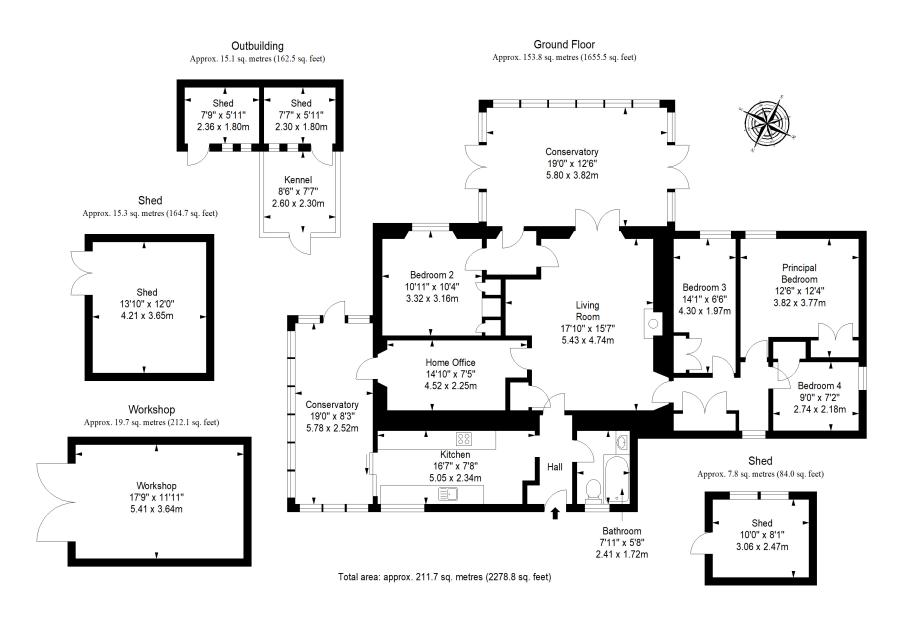

estyle by Kirriemuir
- In commuting distance of Dundee and Perth
- Attractive neutral interiors throughout
- Welcoming entrance hall
- Living room with a multi-fuel stove
- Two large triple-aspect conservatories
- Well-appointed galley-style kitchen
- Four bedrooms with storage/wardrobes
- Versatile home office with fitted cabinets
- 3pc bathroom with an overhead shower
- Substantial wraparound gardens
- Multiple sheds, a workshop, and a kennel
- Private driveway for off-street parking
- LPG gas central heating and double glazing



"A beautiful four-bedroom detached cottage in a truly stunning rural location, complete with mesmerising country views"

















"Offers a picturesque rural lifestyle, as well as substantial wraparound gardens and ample private parking"



# Floorplan







### Our Branches

#### **ANSTRUTHER**

5A Shore Street, Anstruther, KY10 3EA 01333 310481 anstrutherea@thorntons-law.co.uk

#### **ARBROATH**

165 High Street, Arbroath, DD1 1DR 01241 876633 arbroathea@thorntons-law.co.uk

#### **BONNYRIGG**

3-7 High Street, Bonnyrigg, EH19 2DA 0131 663 7135 bonnyriggea@thorntons-law.co.uk

#### **CUPAR**

49 Bonnygate, Cupar, KY15 4BY 01334 656564 cuparea@thorntons-law.co.uk

#### **DUNDEE**

Whitehall House, 33 Yeaman Shore Dundee DD1 4BJ 01382 200099 dundeeea@thorntons-law.co.uk

#### **EDINBURGH**

Citypoint, 3rd Floor, 65 Haymarket Terrace, Edinburgh, EH12 5HD 0131 297 5980 edinea@thorntons-law.co.uk

#### **FORFAR**

53 East High Street, Forfar, DD8 2EL 01307 466886 forfarea@thorntons-law.co.uk

#### MONTROSE

55 High Street, Montrose, DD10 8L