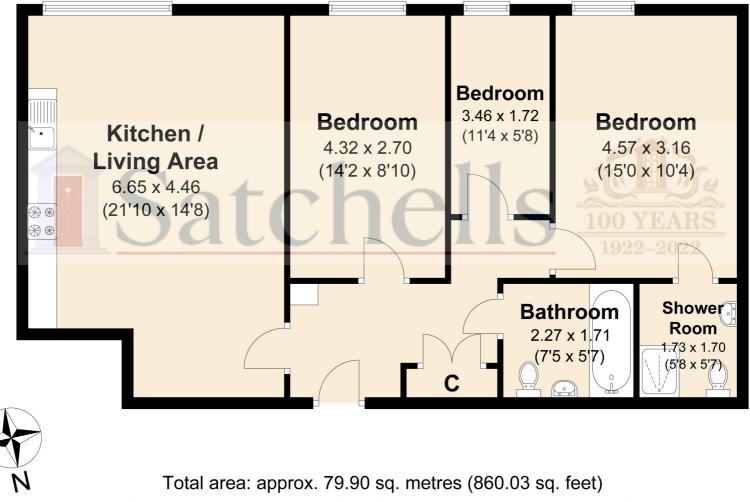

#### Open Plan Lounge/Kitchen:

Approx.. 21' 10" x 14' 8" (6.65m x 4.47m) Double glazed window overlooking rear. Modern kitchen with a range of wall and base units. Integrated microwave, oven, hob with extractor over and fridge/freezer. Open plan to lounge. Radiator. Laminate flooring. Spotlights to ceiling.

#### **Bedroom One:**

Approx. 15' 0" x 10' 4" (4.57m x 3.15m) Approx. Double glazed window overlooking rear. Fitted wardrobes. Radiator. Carpet. Spotlights to ceiling.

#### **En-Suite:**

Approx. 5' 8" x 5' 7" (1.73m x 1.70m) Shower, low level WC and wash hand basin. Part tiled to walls. Tiled floor. Heated towel rail. Spotlights to ceiling.

#### **Bedroom Two:**

Approx. 14' 2" x 8' 10" (4.32m x 2.69m) Double glazed window overlooking rear. Fitted wardrobes. Radiator. Carpet.

#### **Bedroom Three:**

Approx. 11' 4" x 5' 8" (3.45m x 1.73m) Double glazed window overlooking rear. Radiator. Carpet. Spotlights to ceiling.

#### **Bathroom:**

Approx. 7' 5" x 5' 7" (2.26m x 1.70m) Three-piece white bathroom suite with paneled bath and shower over, pedestal wash hand basin and low level WC. Part tiled to walls. Tiled floor. Extractor fan. Radiator. Heated towel rail. Wall mirror. Spotlights to ceiling.

### **Second Floor**

For illustrative purposes only - NOT TO SCALE - Measurements shown are approximate. The size and position of doors, windows, appliances and other features are approximate.

Satchells Station Place, Letchworth Garden City, Hertfordshire. SG6 3AQ Tel: 01462 480077 E mail: letchworth@satchells.co.uk https://www.satchells.com/