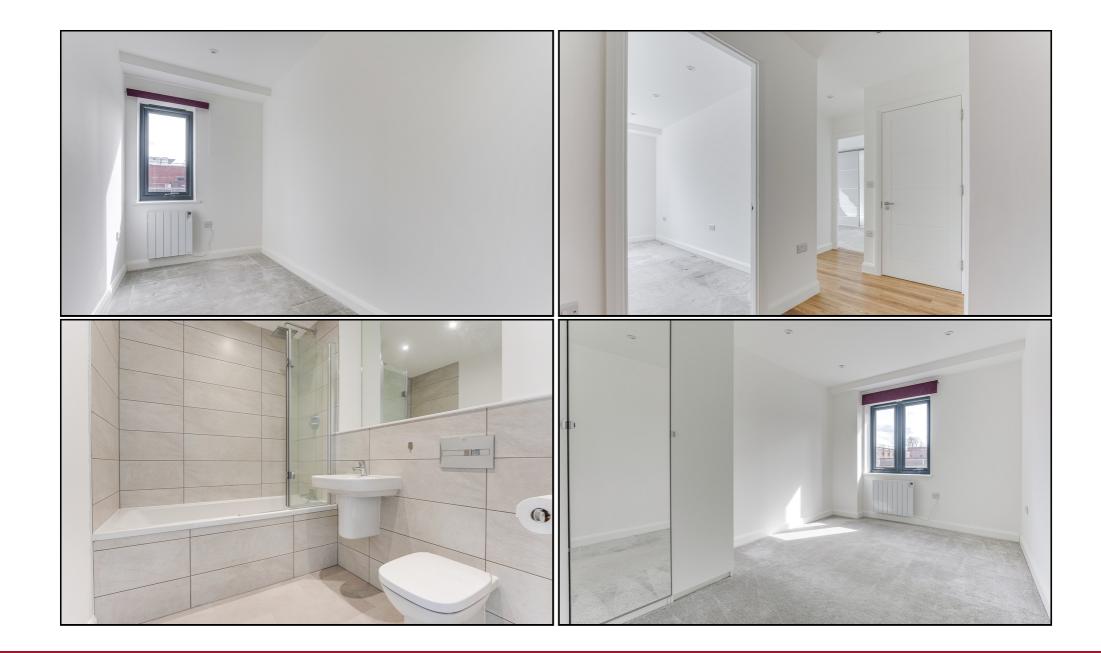

#### **Bedroom One:**

Approx. 15' 0" x 10' 4" (4.57m x 3.15m) Approx. Double glazed window overlooking rear. Fitted wardrobes. Radiator. Carpet. Spotlights to ceiling.

#### **En-Suite:**

Approx. 5' 8" x 5' 7" (1.73m x 1.70m) Shower, low level WC and wash hand basin. Part tiled to walls. Tiled floor. Heated towel rail. Spotlights to ceiling.

#### **Bedroom Two:**

Approx. 14' 2" x 8' 10" (4.32m x 2.69m) Double glazed window overlooking rear. Fitted wardrobes. Radiator. Carpet.

#### **Bedroom Three:**

Approx. 11' 4" x 5' 8" (3.45m x 1.73m) Double glazed window overlooking rear. Radiator. Carpet. Spotlights to ceiling.

#### **Bathroom:**

Approx. 7' 5" x 5' 7" (2.26m x 1.70m) Three-piece white bathroom suite with paneled bath and shower over, pedestal wash hand basin and low level WC. Part tiled to walls. Tiled floor. Extractor fan. Radiator. Heated towel rail. Wall mirror. Spotlights to ceiling.