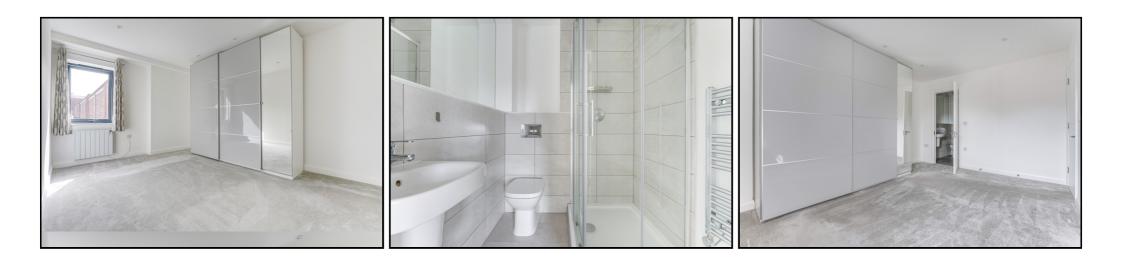

#### **Bedroom One:**

Approx. 15' 0" x 10' 4" (4.57m x 3.15m) Approx. Double glazed window overlooking rear. Fitted wardrobes. Radiator. Carpet. Spotlights to ceiling.

#### **En-Suite:**

Approx. 5' 8" x 5' 7" (1.73m x 1.70m) Shower, low level WC and wash hand basin. Part tiled to walls. Tiled floor. Heated towel rail. Spotlights to ceiling.

#### **Bathroom:**

Approx. 7' 5" x 5' 7" (2.26m x 1.70m) Three-piece white bathroom suite with paneled bath and shower over, pedestal wash hand basin and low level WC. Part tiled to walls. Tiled floor. Extractor fan. Radiator. Heated towel rail. Wall mirror. Spotlights to ceiling.