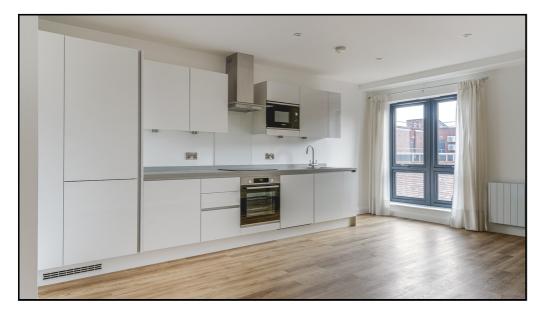

#### Open Plan Lounge/Kitchen:

Approx.. 21' 10" x 14' 8" (6.65m x 4.47m) Double glazed window overlooking rear. Modern kitchen with a range of wall and base units. Integrated microwave, oven, hob with extractor over and fridge/freezer. Open plan to lounge. Radiator. Laminate flooring. Spotlights to ceiling.