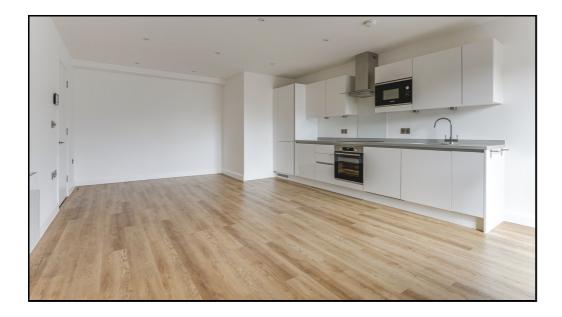

#### Open Plan Lounge/Kitchen:

Approx.. 21' 10" x 14' 8" (6.65m x 4.47m) Double glazed window overlooking rear. Modern kitchen with a range of wall and base units. Integrated microwave, oven, hob with extractor over and fridge/freezer. Open plan to lounge. Radiator. Laminate flooring. Spotlights to ceiling.