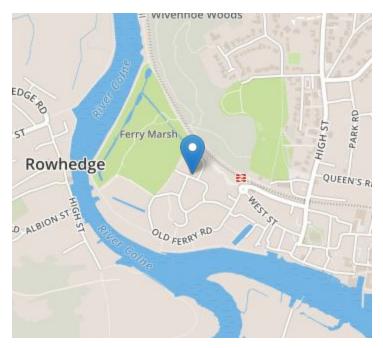

# 13 Spindrift Way, Wivenhoe, Colchester, Essex. CO7 9GW.

A truly stunning position is available with this modern home overlooking the marshes to the river Colne and beyond to Rowhedge whilst being minutes from mainline station with links to London Liverpool Street Station in just over the hour. Offering three bedrooms, en-suite to master, family bathroom, stylish refitted kitchen, lounge, conservatory, ground floor cloakroom, garage, parking and a wonderful secluded courtyard style garden.

### Location