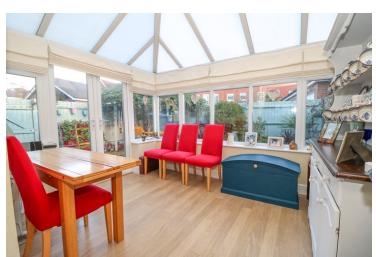

#### Living Room

16' 1" x 10' 4" (4.90m x 3.15m) With window to front, open to conservatory, radiator, electric feature fireplace, TV point.

Conservatory

13' 10" x 10' 0" (4.22m x 3.05m) A brilliant addition to the house with french doors to side, wood flooring and offering excellent space.