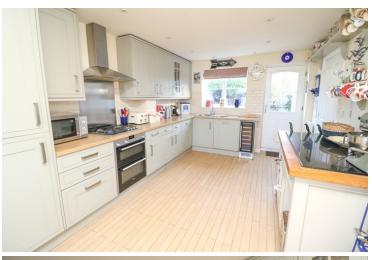

Kitchen

16' 1" x 10' 5" (4.90m x 3.17m) With windows to front and rear, radiator, a range of matching eye level and base units with drawers and worktops over, tiled splash back, inset one and a half sink and drainer, space and plumbing for washing machine, oven with hob and extractor over, integrated fridge/freezer, integrated dishwasher, wine cooler.