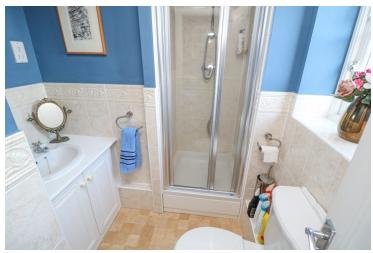

#### En Suite

With obscure window to front, part tiled walls, close coupled WC, vanity wash hand basin, shower cubicle.