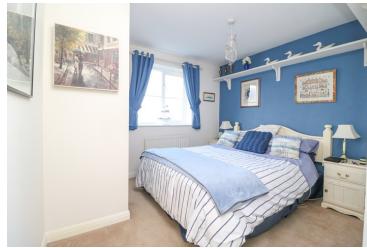

#### Bedroom One

10' 4" x 9' 9" (3.15m x 2.97m) With window to front, radiator, built in wardrobes, door to en-suite.

#### Bedroom Two

9' 2" x 8' 2" (2.79m x 2.49m) With window to front, radiator, built in wardrobe, loft access.

#### **Bedroom Three**

7' 4" x 7' 1" (2.24m x 2.16m) With window to rear, radiator.

With obscure window to rear, part tiled walls, panelled bath with shower over, close coupled WC, pedestal wash hand basin, radiator, airing cupboard.