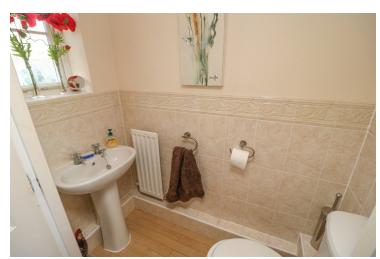

#### **Bedroom Three**

7' 4" x 7' 1" (2.24m x 2.16m) With window to rear, radiator.

With obscure window to rear, part tiled walls, panelled bath with shower over, close coupled WC, pedestal wash hand basin, radiator, airing cupboard.