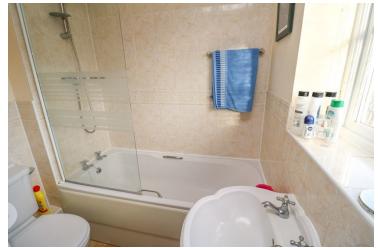

#### **Bedroom Three**

7' 4" x 7' 1" (2.24m x 2.16m) With window to rear, radiator.

With obscure window to rear, part tiled walls, panelled bath with shower over, close coupled WC, pedestal wash hand basin, radiator, airing cupboard.