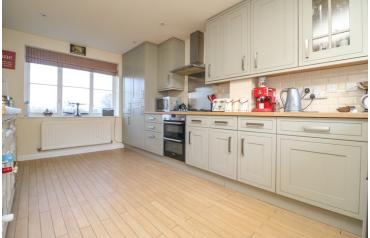

Kitchen

16' 1" x 10' 5" (4.90m x 3.17m) With windows to front and rear, radiator, a range of matching eye level and base units with drawers and worktops over, tiled splash back, inset one and a half sink and drainer, space and plumbing for washing machine, oven with hob and extractor over, integrated fridge/freezer, integrated dishwasher, wine cooler.