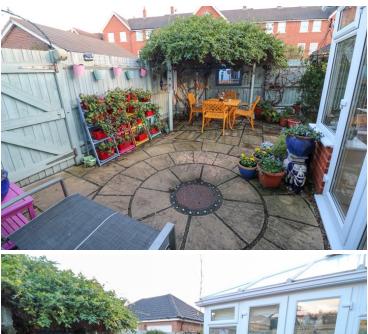

#### Garden

Low maintenance rear garden enclosed by panel fencing with gated side access, ornate water feature, power points, lighting and a secluded al fresco area.