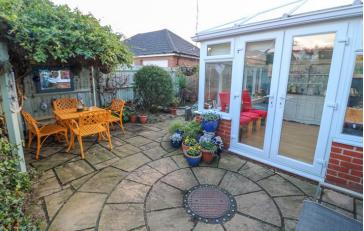

#### Garden

Low maintenance rear garden enclosed by panel fencing with gated side access, ornate water feature, power points, lighting and a secluded al fresco area.