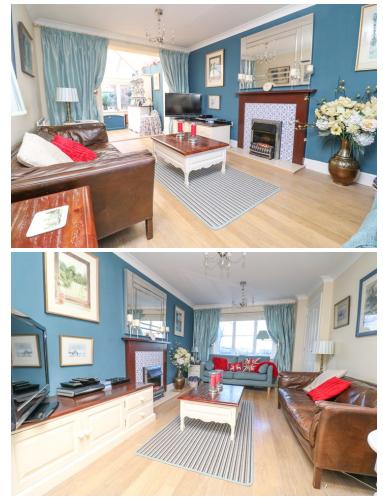

#### Living Room

16' 1" x 10' 4" (4.90m x 3.15m) With window to front, open to conservatory, radiator, electric feature fireplace, TV point.

Conservatory

13' 10" x 10' 0" (4.22m x 3.05m) A brilliant addition to the house with french doors to side, wood flooring and offering excellent space.