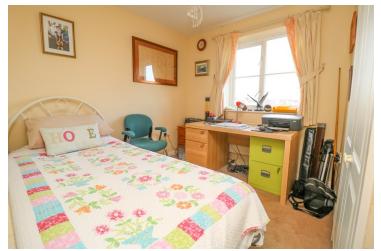

#### Bedroom One

10' 4" x 9' 9" (3.15m x 2.97m) With window to front, radiator, built in wardrobes, door to en-suite.

#### Bedroom Two

9' 2" x 8' 2" (2.79m x 2.49m) With window to front, radiator, built in wardrobe, loft access.

#### **Bedroom Three**

7' 4" x 7' 1" (2.24m x 2.16m) With window to rear, radiator.

With obscure window to rear, part tiled walls, panelled bath with shower over, close coupled WC, pedestal wash hand basin, radiator, airing cupboard.