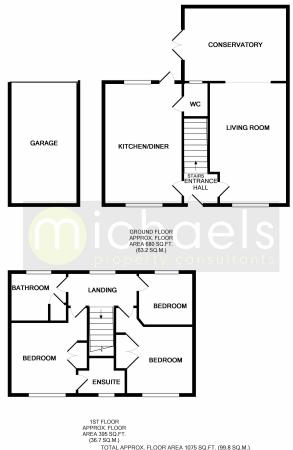

### Floorplans

(so.7 SLMM) (DTLAPPROX. FLOOR AREA 1075 SQ.FT. (99.8 SQ.M.) TOTLAPPROX.FLOOR AREA 1075 SQ.FT. (99.8 SQ.M.) Microwy attempt has been made to ensure the accuracy of the floor plan contained here, measurement the statement of the statement. The plan for for illustrative properso only and should be used as such by any respective purchase. The services, systems and appliances shown have not been tested and no guarantee as to their operability or deflooring can be given.