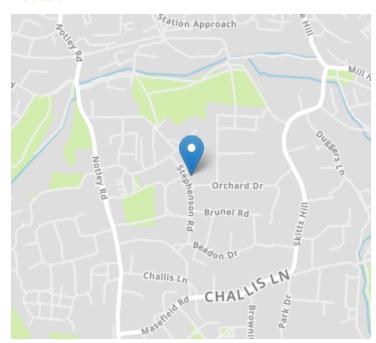

kitchen/diner with French doors out to the rear garden, three generous bedrooms, and a family bathroom. Outside, there is a generous garden featuring both a raised fish pond and a large patio, and a driveway to the front of the dwelling that provides off road parking for two vehicles.





### Property Details.

#### **Porch**

#### **Entrance Hall**



Lounge



12' 3" x 12' 2" (3.73m x 3.71m)

#### Kitchen/Diner





18' 9" x 8' 8" (5.71m x 2.64m)

#### First Floor Landing

#### **Bedroom One**



14' 9" MAX x 10' 0" (4.50m x 3.05m)

## Property Details.

#### **Bedroom Two**



11'5" x 8'8" (3.48m x 2.64m)

#### **Bedroom Three**

9' 7" x 7' 0" (2.92m x 2.13m)

#### Family Bathroom



#### Rear Garden



**Driveway & Parking** 

### Property Details.

#### Floorplans



#### Location



#### **Energy Ratings**

We have not carried out a structural survey and the services, appliances and specific fittings have not been tested. All photographs, measurements, floor plans and distances referred to are given as a guide only and should not be relied upon for the purchase of carpets or any other fixtures or fittings. Gardens, roof terraces, balconies and communal gardens as well as tenure and lease details cannot have their accuracy guaranteed for intending purchasers. Lease details, service ground rent (where applicable) are given as a guide only and should be checked and confirmed by your solicitor prior to exchange of contracts.