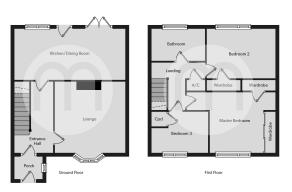

fireplace, an 18' kitchen/diner with French doors out to the rear garden, three generous bedrooms, and a family bathroom. Outside, there is a generous garden featuring both a raised fish pond and a large patio, and a driveway to the front of the dwelling that provides off road parking for two vehicles.





### Property Details.

#### **Porch**

#### **Entrance Hall**



Lounge



12' 3" x 12' 2" (3.73m x 3.71m)

#### Kitchen/Diner





18' 9" x 8' 8" (5.71m x 2.64m)

#### First Floor Landing

#### **Bedroom One**



14' 9" MAX x 10' 0" (4.50m x 3.05m)

## Property Details.

#### **Bedroom Two**



11'5" x 8'8" (3.48m x 2.64m)

#### **Bedroom Three**

9' 7" x 7' 0" (2.92m x 2.13m)

#### Family Bathroom



#### Rear Garden



**Driveway & Parking** 

### Property Details.

#### Floorplans



#### Location



#### **Energy Ratings**

We have not carried out a structural survey and the services, appliances and specific fittings have not been tested. All photographs, measurements, floor plans and distances referred to are given as a guide only and should not be relied upon for the purchase of carpets or any other fixtures or fittings. Gardens, roof terraces, balconies and communal gardens as well as tenure and lease details cannot have their accuracy guaranteed for intending purchasers. Lease details, service ground rent (where applicable) are given as a guide only and should be checked and confirmed by your solicitor prior to exchange of contracts.