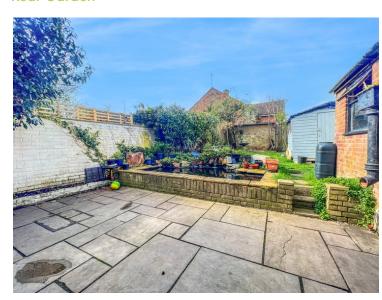

ading onto a large hallway, a well appointed lounge with a feature fireplace, an 18' kitchen/diner with French doors out to the rear garden, three generous bedrooms, and a family bathroom. Outside, there is a generous garden featuring both a raised fish pond and a large patio, and a driveway to the front of the dwelling that provides off road parking for two vehicles.





### Property Details.

#### **Porch**

#### **Entrance Hall**



Lounge



12' 3" x 12' 2" (3.73m x 3.71m)

#### Kitchen/Diner





18' 9" x 8' 8" (5.71m x 2.64m)

#### First Floor Landing

#### **Bedroom One**



14' 9" MAX x 10' 0" (4.50m x 3.05m)

## Property Details.

#### **Bedroom Two**



11'5" x 8'8" (3.48m x 2.64m)

#### **Bedroom Three**

9' 7" x 7' 0" (2.92m x 2.13m)

#### Family Bathroom



#### Rear Garden



**Driveway & Parking** 

### Property Details.

#### Floorplans



#### Location



#### **Energy Ratings**

We have not carried out a structural survey and the services, appliances and specific fittings have not been tested. All photographs, measurements, floor plans and distances referred to are given as a guide only and should not be relied upon for the purchase of carpets or any other fixtures or fittings. Gardens, roof terraces, balconies and communal gardens as well as tenure and lease details cannot have their accuracy guaranteed for intending purchasers. Lease details, service ground rent (where applicable) are given as a guide only and should be checked and confirmed by your solicitor prior to exchange of contracts.