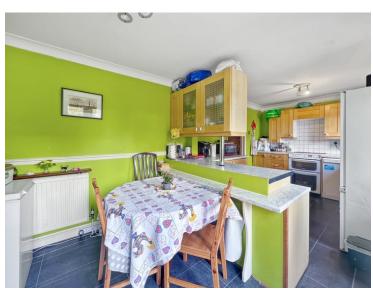

#### Kitchen/Diner

18' 9" x 8' 8" (5.71m x 2.64m)

#### Rear Garden

**Driveway & Parking** 