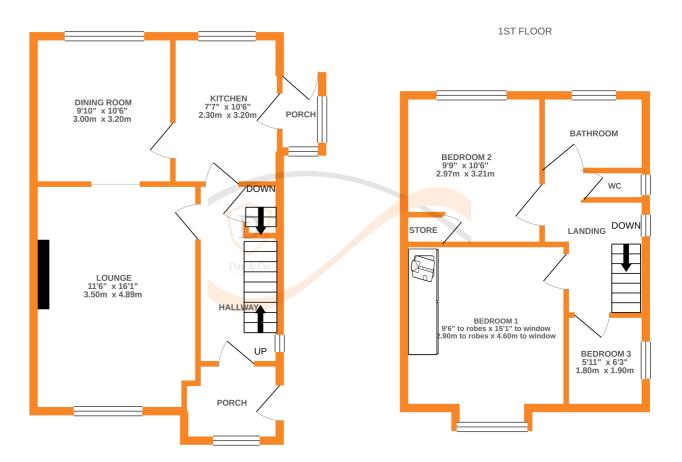

A three bedroom semi-detached house situated in a popular residential area with gardens to the rear and side along with an underhouse garage with cellars. Comprises of an entrance porch, hallway, Lounge, Dining room, Kitchen. From the hallway are steps down to the underhouse garage and access to cellars. First floor Landing, Three Bedrooms, Bathroom, Seperate W.C. Outside gardens to the rear and side. Awaiting EPC

## GROUND FLOOR

Whilst every attempt has been made to ensure the accuracy of the floorplan contained here, measurement of doors, windows, rooms and any other items are approximate and no responsibility is taken for any error omission or mis-statement. This plan is for illustrative purposes only and should be used as such by any prospective purchaser. The services, systems and appliances shown have not been tested and no guarante as to their operability or efficiency can be given.