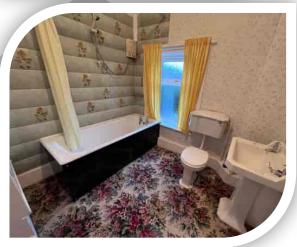

# Bathroom

White three piece suite comprises: panelled bath with shower over, pedestal wash hand basin and low level W.C. Double-glazed frosted rear window, built in storage and radiator.