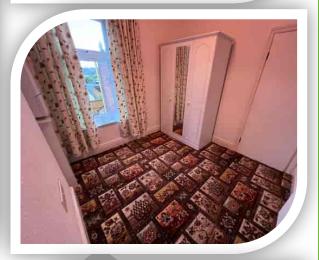

# **Bedroom Two**

9' 4" x 9' 0" (2.84m x 2.74m)

Double-glazed rear window, wall mounted boiler and radiator.