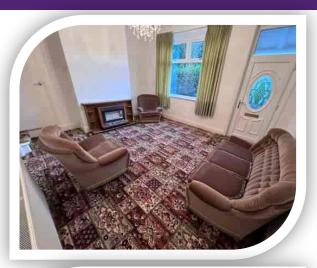

# Lounge

15' 1" x 12' 9" (4.60m x 3.89m)

External front door, double-glazed front window, gas fire within a wood surround, coving, stairs up to the first floor and radiator.

# **Dining/Sitting Room**

12' 1" x 8' 9" (3.68m x 2.67m)

Double-glazed rear window, gas fire within a tiled surround, radiator, alcove storage and under stairs storage. Door into: