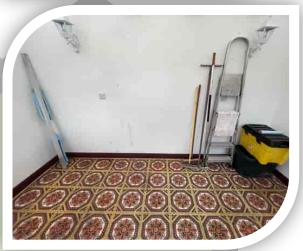

# Conservatory/Utility Room

Versatile room with an external side door, double-glazed windows, tiled effect flooring, wall light points and space for laundry appliances.

# W.C.

Low level W.C.