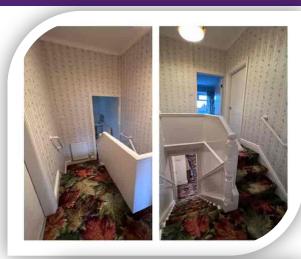

nces.

# Conservatory/Utility Room

Versatile room with an external side door, double-glazed windows, tiled effect flooring, wall light points and space for laundry appliances.

# W.C.

Low level W.C.

# Landing

Split level landing, coving and radiator.

# **Bedroom One**

15' 1" x 12' 9" (4.60m x 3.89m)

Spacious main bedroom having a double-glazed front window, coving and radiator.

# **Bedroom Two**

9' 4" x 9' 0" (2.84m x 2.74m)

Double-glazed rear window, wall mounted boiler and radiator.

# Bathroom

White three piece suite comprises: panelled bath with shower over, pedestal wash hand basin and low level W.C. Double-glazed frosted rear window, built in storage and radiator.

# Outside

Enclosed rear yard with gated access, paved and a bin store.







































ш

0

0

~

ш

Z

ш

~











Lawrence Rooney Estate Agents for themselves and the vendors of this property whose agents they are give notice that:

- 1. All plans, descriptions, dimensions, references to condition, suitability for use and necessary permissions for use and occupation and other details are given in good faith and are believed to be correct. Any intending purchaser or tenant should not rely on the statements of fact but must satisfy themselves by inspection or otherwise as the correctness of them.
- 2. Any electrical or other appliances at the property have not been tested nor have the drains, heating, plumbing or electrical installations. All intending purchasers are recommended to carry out their own investigations before Contract.
- 3. These particulars are produced