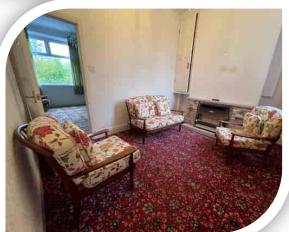

# **Dining/Sitting Room**

12' 1" x 8' 9" (3.68m x 2.67m)

Double-glazed rear window, gas fire within a tiled surround, radiator, alcove storage and under stairs storage. Door into: