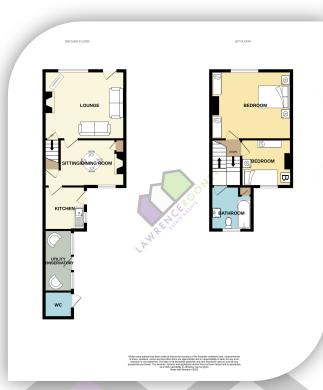

# 6 West View Longton Preston Lancashire PR4 5AH

Charming end of terrace property offered for sale with NO CHAIN Delay. Ideal for first time buyers, this property is positioned in the very centre of Longton within a short walk from the many amenities. The living accommodation is arranged over ground and first floors briefly comprising: lounge, sitting/dining room, kitchen, useful conservatory/utility, outside W.C. To the first floor there are two bedrooms and a bathroom. Outside to the rear an enclosed yard with bin store and off road parking to the side. The property benefits from double-glazing throughout and is warmed via a gas fired central heating system.

# Lounge

15' 1" x 12' 9" (4.60m x 3.89m)

External front door, double-glazed front window, gas fire within a wood surround, coving, stairs up to the first floor and radiator.

# **Dining/Sitting Room**

12' 1" x 8' 9" (3.68m x 2.67m)

Double-glazed rear window, gas fire within a tiled surround, radiator, alcove storage and under stairs storage. Door into:

# Kitchen

7' 8" x 8' 1" (2.34m x 2.46m)

External side door, double-glazed side window, base unit with inset sink/drainer, tiled walls and space for appliances.

# Conservatory/Utility Room

Versatile room with an external side door, double-glazed windows, tiled effect flooring, wall light points and space for laundry appliances.

# W.C.

Low level W.C.

# Landing

Split level landing, coving and radiator.

# **Bedroom One**

15' 1" x 12' 9" (4.60m x 3.89m)

Spacious main bedroom having a double-glazed front window, coving and radiator.

# **Bedroom Two**

9' 4" x 9' 0" (2.84m x 2.74m)

Double-glazed rear window, wall mounted boiler and radiator.

# Bathroom

White three piece suite comprises: panelled bath with shower over, pedestal wash hand basin and low level W.C. Double-glazed frosted rear window, built in storage and radiator.