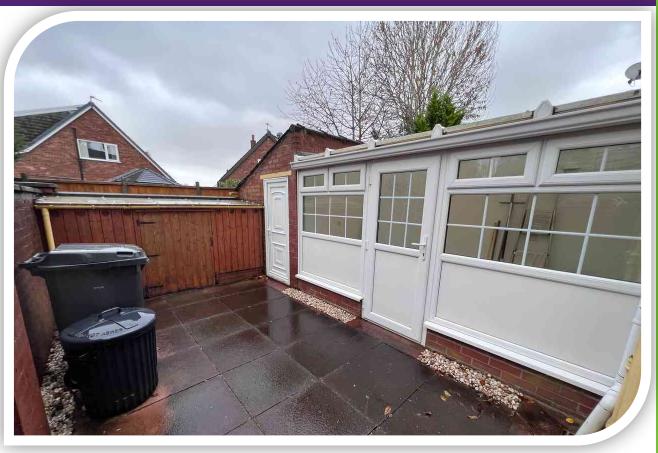

# Conservatory/Utility Room

Versatile room with an external side door, double-glazed windows, tiled effect flooring, wall light points and space for laundry appliances.

# Outside

Enclosed rear yard with gated access, paved and a bin store.

ш

0

0

~

ш

Z