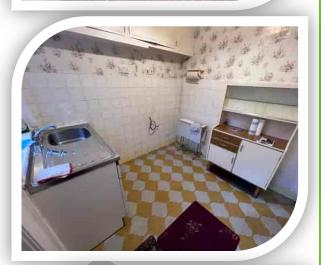

# Kitchen

7' 8" x 8' 1" (2.34m x 2.46m)

External side door, double-glazed side window, base unit with inset sink/drainer, tiled walls and space for appliances.