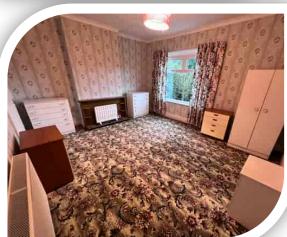

# **Bedroom One**

15' 1" x 12' 9" (4.60m x 3.89m)

Spacious main bedroom having a double-glazed front window, coving and radiator.