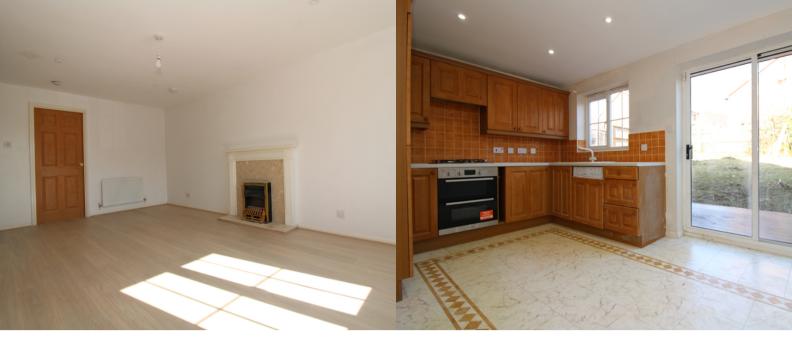

# LOUNGE/DINER

05.46m x 03.20m (17' 11" x 10' 6") Window to the front aspect, stairs leading to the first floor with storage underneath. Door to kitchen.

# **KITCHEN/DINER**

4.22m x 2.87m (13' 10" x 9' 5") Fitted kitchen comprising a range of wall and base units with worksurface over.

Fridge/freezer, washing machine, oven and gas hob. Space for dining table with French doors leading to the garden.