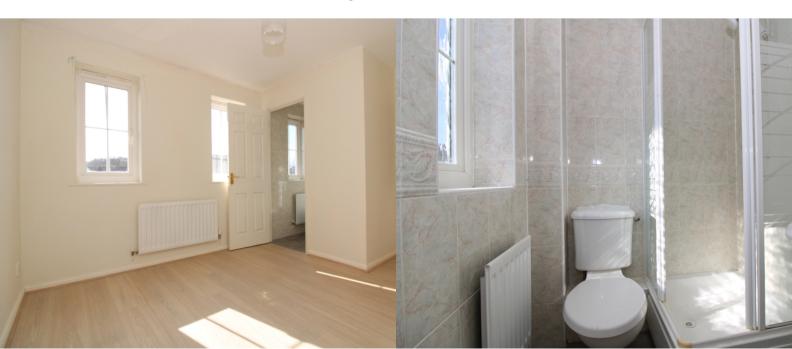

# **BEDROOM TWO**

Double bedroom with window to rear aspect, fitted wardrobe.

BEDROOM THREE

2.54m x 1.78m (8' 4" x 5' 10") Single bedroom with fitted wardrobe and window to the rear aspect.

#### FAMILY BATHROOM

Bathroom comprising of bath, wash hand basin and toilet.