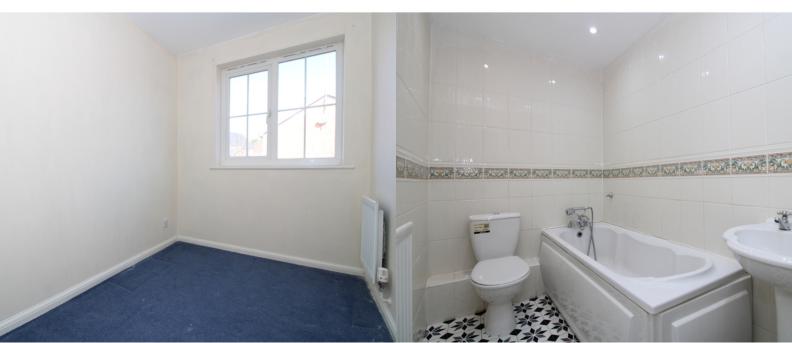

# **BEDROOM TWO**

Double bedroom with window to rear aspect, fitted wardrobe.

BEDROOM THREE

2.54m x 1.78m (8' 4" x 5' 10") Single bedroom with fitted wardrobe and window to the rear aspect.

#### FAMILY BATHROOM

Bathroom comprising of bath, wash hand basin and toilet.