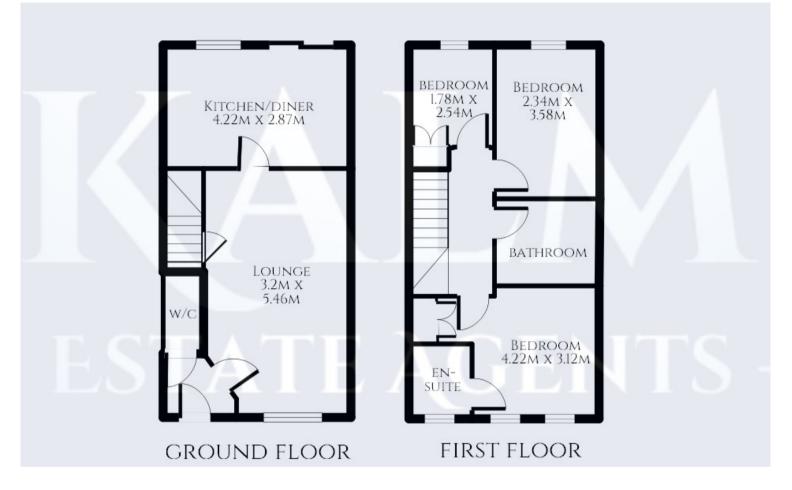

#### **PROPERTY DESCRIPTION**

Available immediately, on an unfurnished basis, this three bedroom family home is located in the popular area of Great Ashby with parking available. The property comprises of entrance hall, downstairs bathroom, lounge diner, kitchen, bedroom with en-suite, two further bedrooms and family bathroom. Front and back garden.

# LOUNGE/DINER

05.46m x 03.20m (17' 11" x 10' 6") Window to the front aspect, stairs leading to the first floor with storage underneath. Door to kitchen.

# **KITCHEN/DINER**

4.22m x 2.87m (13' 10" x 9' 5") Fitted kitchen comprising a range of wall and base units with worksurface over.

Fridge/freezer, washing machine, oven and gas hob. Space for dining table with French doors leading to the garden.

# DOWNSTAIRS W/C

W/C and wash hand basin

# **BEDROOM ONE**

4.19m x 3.12m (13' 9" x 10' 3") Double bedroom with window to front aspect, fitted wardrobe and door leading to en-suite.

# **BEDROOM TWO**

Double bedroom with window to rear aspect, fitted wardrobe.

BEDROOM THREE

2.54m x 1.78m (8' 4" x 5' 10") Single bedroom with fitted wardrobe and window to the rear aspect.

#### FAMILY BATHROOM

Bathroom comprising of bath, wash hand basin and toilet.