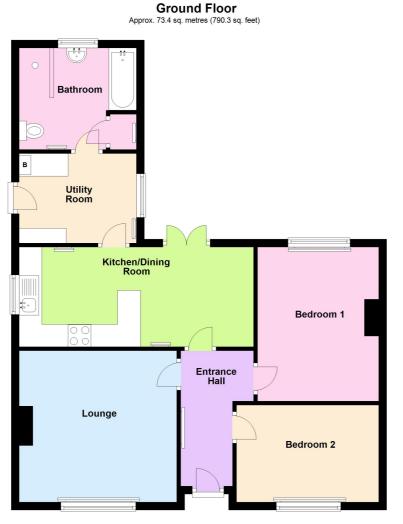

## Description

A detached, true bungalow, which is located in a superb semi-rural location with open countryside views to the rear. The property is offered in good decorative order throughout and features a modern fitted kitchen and luxury bathroom with a four piece suite. With gas central heating and PVCu double glazing, the accommodation comprises: Entrance hall, lounge, kitchen dining room, utility room, two double bedrooms and bathroom. Outside there are large front and rear gardens along with a detached garage and ample off road parking. Immediately available restrictions apply.

Location Tenure

**EPC Rating:** 

**Important Notes** Type Here

Total area: approx. 73.4 sq. metres (790.3 sq. feet)

These particulars, whilst believed to be accurate are set out as a general outline only for guidance and do not constitute any part of an offer or contract. Intending purchasers should not rely on them as statements of representation of fact, but must satisfy themselves by inspection or otherwise as to their accuracy. All measurements quoted are approximate. We are unable to confirm the working order of any fixtures and fittings including appliances that are included in these particulars. No person in this firms employment has the authority to make or give any representation or warranty in respect of the property.