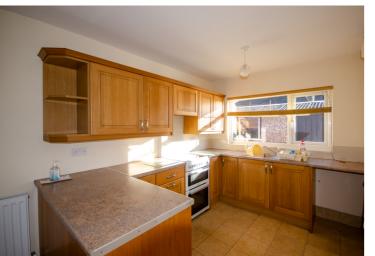

## Description

A detached, true bungalow, which is located in a superb semi-rural location with open countryside views to the rear. The property is offered in good decorative order throughout and features a modern fitted kitchen and luxury bathroom with a four piece suite. With gas central heating and PVCu double glazing, the accommodation comprises: Entrance hall, lounge, kitchen dining room, utility room, two double bedrooms and bathroom. Outside there are large front and rear gardens along with a detached garage and ample off road parking. Immediately available restrictions apply.