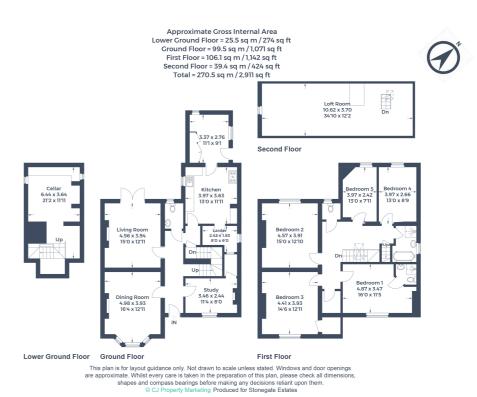

The property oozes character with exposed floorboards, a basement, a loft roof, and 3 elegant reception rooms, perfect for entertaining guests or relaxing with the family. The modern conveniences of a walk-in larder and gated driveway for two cars add to the allure of this exquisite home.

charming abode your own. Contact us today to arrange a viewing and step into the timeless elegance awaiting you in

Don't miss out on this exceptional opportunity to make this Hitchin.

£975,000 Freehold

- Town Centre Location
- Character Features
- 5 Bedrooms (En-Suite to Master)
- 3 Reception Rooms
- Off Road Parking
- In Need of Improvement
- In Excess of 2.900 sq/ft
- Basement Room
- Loft Room/Office Space