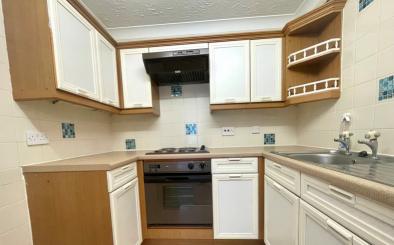

#### Kitchen

7' 4" x 5' 3" (max) (2.24m x 1.60m) Range of wall mounted and base level units with work surface over and inset sink with drainer, integral oven & grill with hob and extractor hood over, space for fridge freezer.