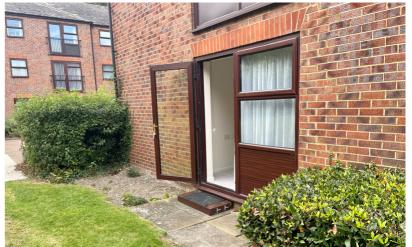

# Lounge

15' 4" x 10' 6" (4.67m x 3.20m)
Window to rear aspect and external door to patio/communal gardens, wall mounted electric storage heater, opening to:

#### Outside

Small private patio to rear, communal gardens and non-allocated residents parking.