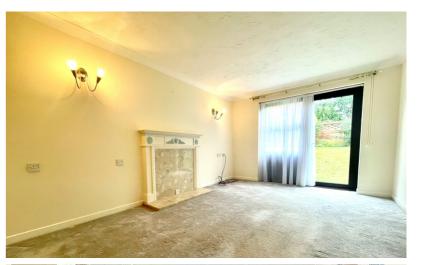

# Lounge

15' 4" x 10' 6" (4.67m x 3.20m)
Window to rear aspect and external door to patio/communal gardens, wall mounted electric storage heater, opening to: