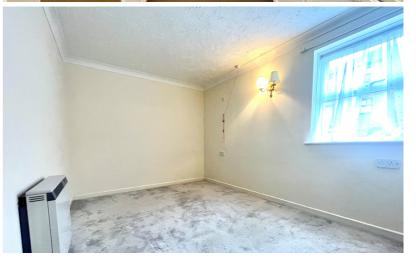

#### Bedroom

12' 2" x 8' 9" (3.71m x 2.67m)
Window to side aspect, wall mounted electric storage heater, Built-in wardrobes.