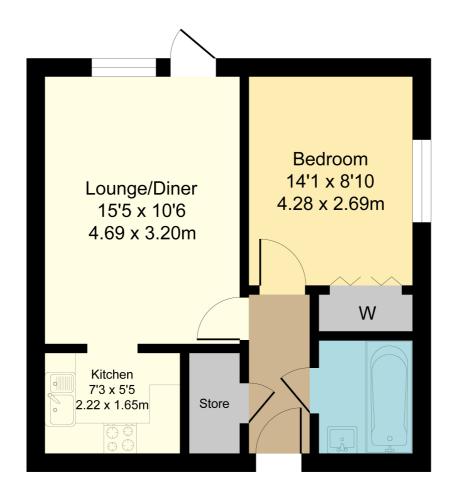

# **Ground Floor**

#### **Entrance Hall**

Wall mounted Tunstall telephone entry system, large storage cupboard housing hot water tank, doors to:

#### **Bathroom**

Window to side aspect, W.C, wash hand basin, heated towel rail, bath with power shower over, wall mounted electric heater.

#### Bedroom

12' 2" x 8' 9" (3.71m x 2.67m)
Window to side aspect, wall mounted electric storage heater, Built-in wardrobes.

# Lounge

15' 4" x 10' 6" (4.67m x 3.20m)
Window to rear aspect and external door to patio/communal gardens, wall mounted electric storage heater, opening to:

#### Kitchen

7' 4" x 5' 3" (max) (2.24m x 1.60m) Range of wall mounted and base level units with work surface over and inset sink with drainer, integral oven & grill with hob and extractor hood over, space for fridge freezer.

### **Lease Details:**

Term: 125 Years from 1 May 1989 -

90 Years remaining.

Ground Rent: £579.88 PA.

Service Charge: £3900 Approx. PA

paid Bi-annually.

Total Area: 37.63 m<sup>2</sup> ... 405 ft<sup>2</sup> All Measurements are approximate and for display purposes only