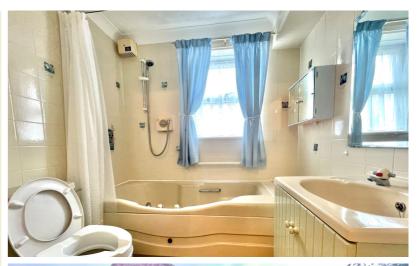

#### **Bathroom**

Window to side aspect, W.C, wash hand basin, heated towel rail, bath with power shower over, wall mounted electric heater.