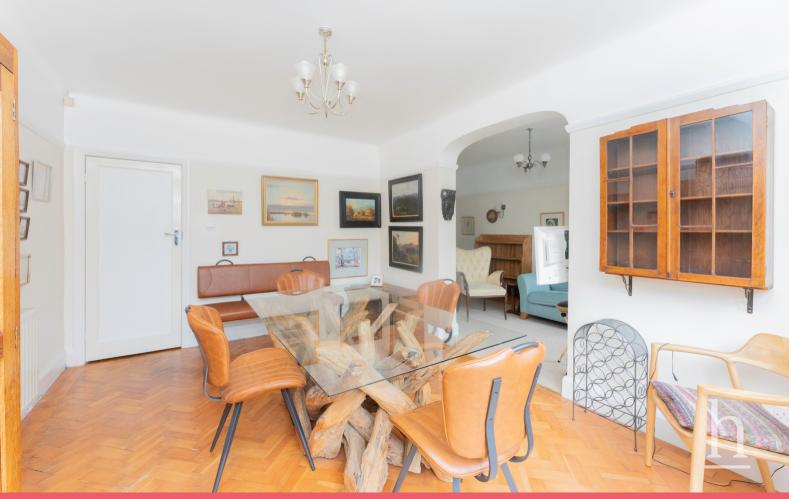

ch of shops, schools and transport links.

Upon entry, you cannot help but be instantly impressed by the wrap around resin driveway to the front, garage and solar panels which are owned by the property.

# **Ground Floor**

# **Entrance Hallway**

# Lounge

12' 6" x 14' 2" (3.81m x 4.32m)

#### Kitchen

7' 5" x 19' 0" (2.26m x 5.79m)

### WC

# **Dining Room**

13' 10" x 11' 2" (4.22m x 3.40m)

### Den

7' 5" x 17' 1" (2.26m x 5.21m)

#### Garage

7' 5" x 12' 7" (2.26m x 3.84m)

# First Floor

## Bedroom

12' 6" x 13' 2" (3.81m x 4.01m)

## **Bedroom**

9' 6" x 8' 0" (2.90m x 2.44m)

### **Bedroom**

10' 3" x 12' 0" (3.12m x 3.66m)

### Bedroom

7' 5" x 15' 0" (2.26m x 4.57m)

## **Bathroom**

6' 2" x 8' 5" (1.88m x 2.57m)

## Loft Room

10' 8" x 16' 4" (3.25m x 4.98m)

**En-Suite**