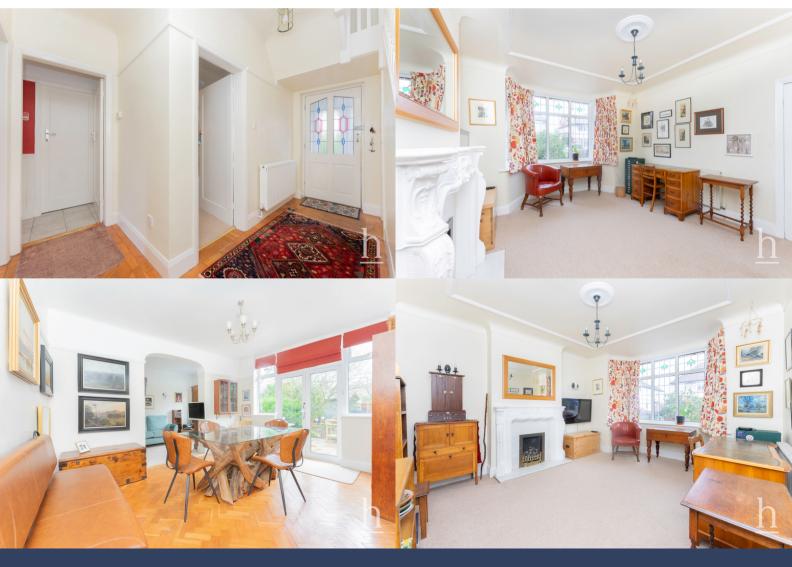

reach of shops, schools and transport links.

Upon entry, you cannot help but be instantly impressed by the wrap around resin driveway to the front, garage and solar panels which are owned by the property.

# **Ground Floor**

# **Entrance Hallway**

# Lounge

12' 6" x 14' 2" (3.81m x 4.32m)

#### Kitchen

7' 5" x 19' 0" (2.26m x 5.79m)

### WC

# **Dining Room**

13' 10" x 11' 2" (4.22m x 3.40m)

### Den

7' 5" x 17' 1" (2.26m x 5.21m)

#### Garage

7' 5" x 12' 7" (2.26m x 3.84m)

# First Floor

## Bedroom

12' 6" x 13' 2" (3.81m x 4.01m)

## **Bedroom**

9' 6" x 8' 0" (2.90m x 2.44m)

### **Bedroom**

10' 3" x 12' 0" (3.12m x 3.66m)

### Bedroom

7' 5" x 15' 0" (2.26m x 4.57m)

## **Bathroom**

6' 2" x 8' 5" (1.88m x 2.57m)

## Loft Room

10' 8" x 16' 4" (3.25m x 4.98m)

**En-Suite**