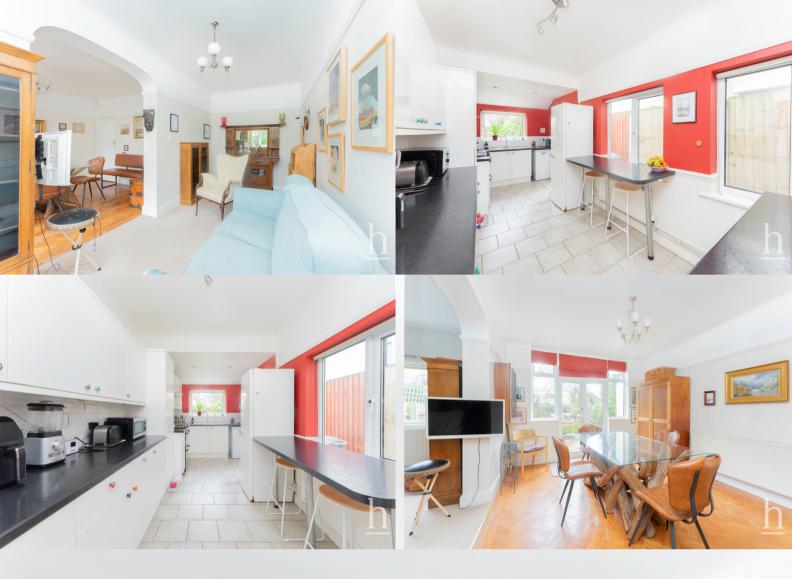

#### Kitchen

7' 5" x 19' 0" (2.26m x 5.79m)

# **Dining Room**

13' 10" x 11' 2" (4.22m x 3.40m)

### Den

7' 5" x 17' 1" (2.26m x 5.21m)