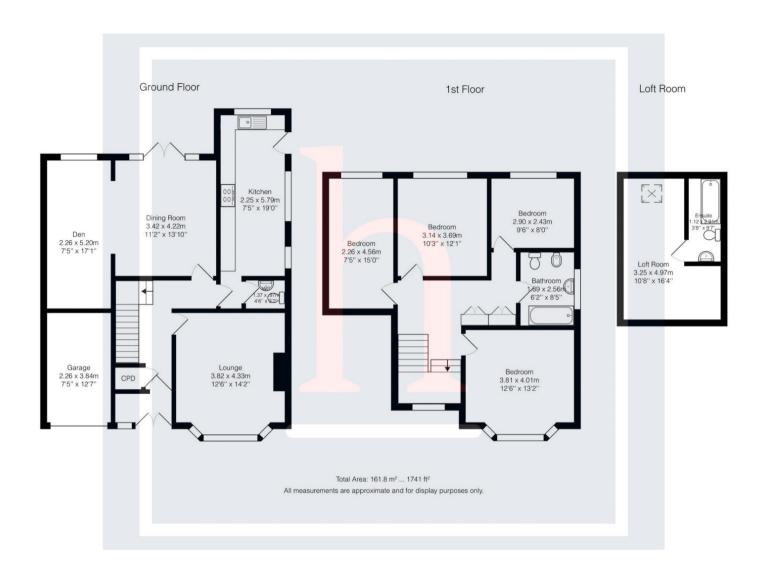

# **Ground Floor**

# **Entrance Hallway**

# Lounge

12' 6" x 14' 2" (3.81m x 4.32m)

#### Kitchen

7' 5" x 19' 0" (2.26m x 5.79m)

### WC

# **Dining Room**

13' 10" x 11' 2" (4.22m x 3.40m)

### Den

7' 5" x 17' 1" (2.26m x 5.21m)

#### Garage

7' 5" x 12' 7" (2.26m x 3.84m)

# First Floor

## Bedroom

12' 6" x 13' 2" (3.81m x 4.01m)

## **Bedroom**

9' 6" x 8' 0" (2.90m x 2.44m)

### **Bedroom**

10' 3" x 12' 0" (3.12m x 3.66m)

### Bedroom

7' 5" x 15' 0" (2.26m x 4.57m)

## **Bathroom**

6' 2" x 8' 5" (1.88m x 2.57m)

## Loft Room

10' 8" x 16' 4" (3.25m x 4.98m)

**En-Suite** 