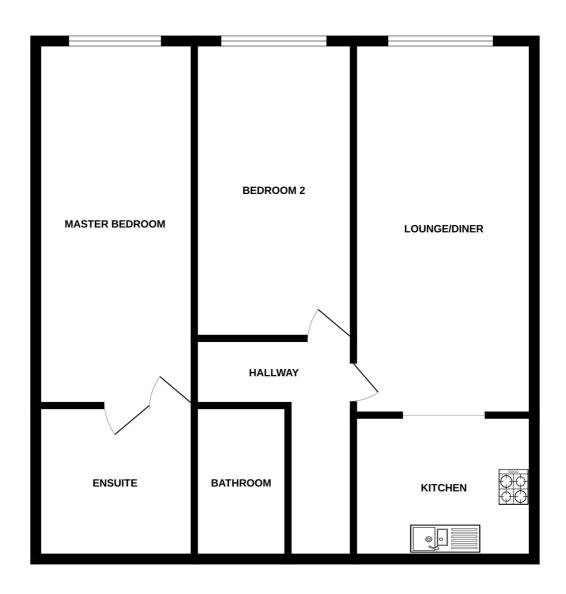

### **Key Features**

- Two double bedroom first floor apartment
- Two bathrooms (one en-suite)
- Dual aspect kitchen lifestyle space
- One allocated parking space in the carport
- Close to the beach
- Unfurnished
- Available for a long let
- · Recently redecorated
- Light and spacious
- Spacious entrance hall

# **About the Property**

The apartment boasts a spacious entrance hallway that leads into the heart of the home. The large, dual-aspect kitchen/living room is bright and airy, with plenty of natural light. The kitchen is equipped, perfect for cooking and entertaining, while the living area offers ample space for relaxing. It's an ideal space for modern living, combining functionality and comfort.

There are two generous double bedrooms, with the principal bedroom benefiting from a modern en-suite shower room. The second bedroom is also a good size, providing plenty of flexibility for a second bedroom, guest room, home office, or additional living space. The family bathroom is equally well-appointed, featuring a shower over the bath and contemporary fittings, completing the apartment.

Further features of the property include gas central heating, a storage cupboard in the hallway, and one allocated parking space in the carport. The block is equipped with a lift for easy access to all floors, ensuring convenience for all residents. Additionally, there is on-road parking available nearby. This fantastic apartment is just a short walk from the beach, Westbourne Village, and Bournemouth town centre, making it the perfect base for enjoying all that this vibrant coastal area has to offer.