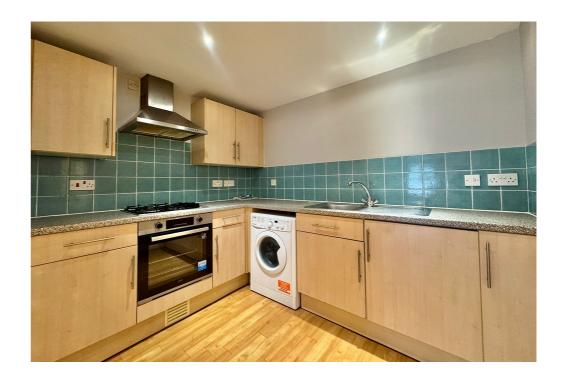

# **About the Property**

The apartment boasts a spacious entrance hallway that leads into the heart of the home. The large, dual-aspect kitchen/living room is bright and airy, with plenty of natural light. The kitchen is equipped, perfect for cooking and entertaining, while the living area offers ample space for relaxing. It's an ideal space for modern living, combining functionality and comfort.