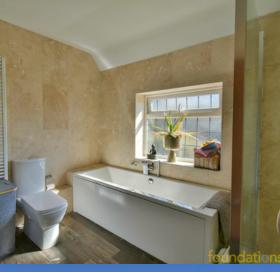

# Bath & Shower Room

Double glazed frosted glass window to the rear, a matching and modern four piece suite comprising; panelled bath with mixer tap and retractable handheld attachment, large walk-in shower cubicle, low level WC, wash hand basin with drawers under, heated towel rail.