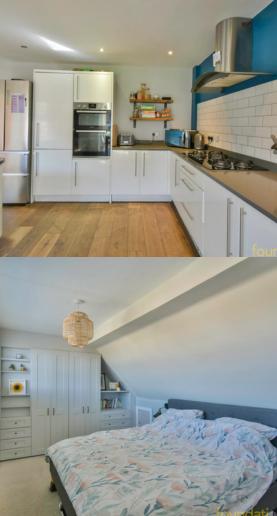

## Kitchen/Breakfast Room

14' 6" x 9' 7" (4.42m x 2.92m) UPVC door to the rear leading to the garden, spotlights, a modern re-fitted kitchen comprising; a range of working surfaces with inset sink with mixer tap and grooved drainer, inset five ring gas hob with extractor fan over, a range of matching wall and base cupboards with fitted drawers, built-in dishwasher, cupboard housing gas fired boiler and with plumbing for washing machine.

## Master Bedroom

14' 9" x 9' 1" (4.50m x 2.77m) Situated on the second floor with two double glazed windows to the front with views across the Pevensey Levels, radiator, a range of built-in furniture.