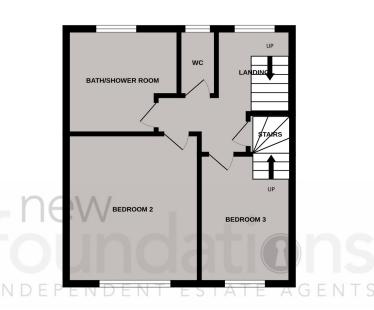

## FLOORPLAN

GROUND FLOOR

1ST FLOOR

2ND FLOOR

Whilst every attempt has been made to ensure the accuracy of the floorplan contained here, measurements of doors, windows, rooms and any other items are approximate and no responsibility is taken for any error, omission or mis-statement. This plan is for illustrative purposes only and should be used as such by any prospective purchaser. The services, systems and appliances shown have not been tested and no guarantee as to their operability or efficiency can be given. Made with Metropix ©2025

# Bedroom Two

11' 8" x 10' 4" ( $3.56m \times 3.15m$ ) Double glazed window to the front, radiator.

# **Bedroom Three**

10' 0" x 6' 9" (3.05m x 2.06m) Double glazed window to the front, built-in cupboard, radiator.

# Bath & Shower Room

Double glazed frosted glass window to the rear, a matching and modern four piece suite comprising; panelled bath with mixer tap and retractable handheld attachment, large walk-in shower cubicle, low level WC, wash hand basin with drawers under, heated towel rail.

# WC

Double glazed frosted glass window to the rear, low level WC, wash hand basin with mixer tap.