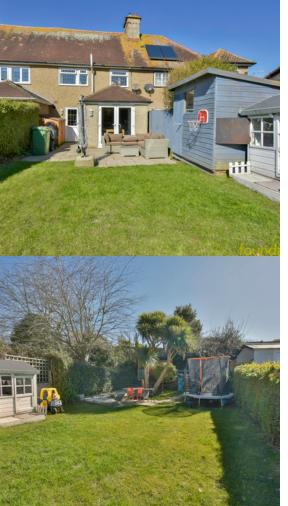

## Outside

To the front of the property there is a block paved driveway providing off road parking, the remainder of the front is laid to lawn with steps up to the front door.

Adjacent to the rear of the property there is a patio area, timber storage with power and plumbing for washing machine, timber framed shed, smaller timber framed wendy house, area laid to lawn, further patio area, raised decking.