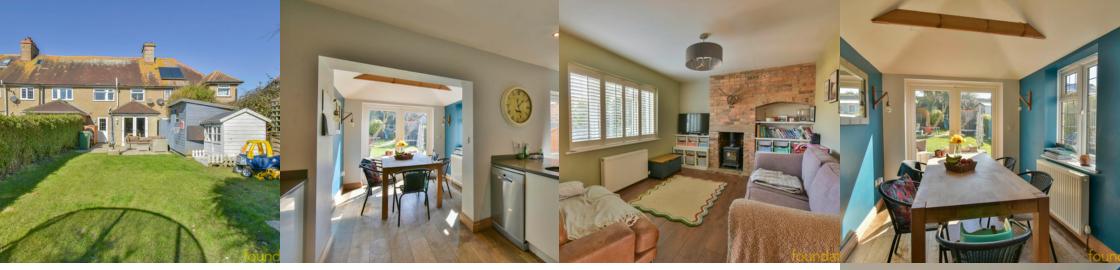

Common Village with its shops, cafe's and restaurants is also only a short walk away. The accommodation is set over three floors and comprises; entrance porch, lounge with log burner, impressive kitchen/breakfast room which is open to the dining area with French doors leading to the garden. On the first floor there are two bedrooms, modern bath/shower room with WC and additional WC. On the top floor is the master bedroom with views over the Pevensey Levels and fitted wardrobes. Outside there is off road parking and a mainly lawned rear garden with patio area. EPC - C.

### Lounge

 $17' 10'' \times 10' 11'' (5.44m \times 3.33m)$  Double glazed window to the front, feature brick fireplace with inset log burner, radiator, door leading to staircase rising to the first floor.

## Kitchen/Breakfast Room

14' 6" x 9' 7" (4.42m x 2.92m) UPVC door to the rear leading to the garden, spotlights, a modern re-fitted kitchen comprising; a range of working surfaces with inset sink with mixer tap and grooved drainer, inset five ring gas hob with extractor fan over, a range of matching wall and base cupboards with fitted drawers, built-in dishwasher, cupboard housing gas fired boiler and with plumbing for washing machine.

# **Dining Area**

8' 3" x 7' 4" (2.51m x 2.24m) Double glazed window to the side and double doors to the rear leading to the garden, wall lights, radiator.

## Outside

To the front of the property there is a block paved driveway providing off road parking, the remainder of the front is laid to lawn with steps up to the front door.

Adjacent to the rear of the property there is a patio area, timber storage with power and plumbing for washing machine, timber framed shed, smaller timber framed wendy house, area laid to lawn, further patio area, raised decking.