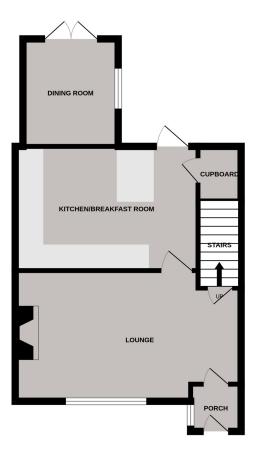

## FLOORPLAN

GROUND FLOOR

1ST FLOOR

2ND FLOOR

Whilst every attempt has been made to ensure the accuracy of the floorplan contained here, measurements of doors, windows, rooms and any other items are approximate and no responsibility is taken for any error, omission or mis-statement. This plan is for illustrative purposes only and should be used as such by any prospective purchaser. The services, systems and appliances shown have not been tested and no guarantee as to their operability or efficiency can be given. Made with Metropix ©2025

### Entrance Porch

Accessed via UPVC door, double glazed window to the front, quarry tiled floor.

### Lounge

 $17' 10'' \times 10' 11'' (5.44m \times 3.33m)$  Double glazed window to the front, feature brick fireplace with inset log burner, radiator, door leading to staircase rising to the first floor.

## Kitchen/Breakfast Room

14' 6" x 9' 7" (4.42m x 2.92m) UPVC door to the rear leading to the garden, spotlights, a modern re-fitted kitchen comprising; a range of working surfaces with inset sink with mixer tap and grooved drainer, inset five ring gas hob with extractor fan over, a range of matching wall and base cupboards with fitted drawers, built-in dishwasher, cupboard housing gas fired boiler and with plumbing for washing machine.

# **Dining Area**

8' 3" x 7' 4" (2.51m x 2.24m) Double glazed window to the side and double doors to the rear leading to the garden, wall lights, radiator.

# First Floor Landing

Double glazed window to the rear overlooking the garden, radiator, stairs rising to the second floor.