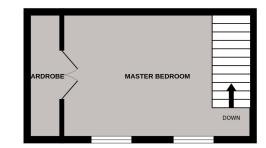

## FLOORPLAN

GROUND FLOOR

1ST FLOOR

2ND FLOOR

Whilst every attempt has been made to ensure the accuracy of the floorplan contained here, measurements of doors, windows, rooms and any other items are approximate and no responsibility is taken for any error, omission or mis-statement. This plan is for illustrative purposes only and should be used as such by any prospective purchaser. The services, systems and appliances shown have not been tested and no guarantee as to their operability or efficiency can be given. Made with Metropix ©2025

## Master Bedroom

14' 9" x 9' 1" (4.50m x 2.77m) Situated on the second floor with two double glazed windows to the front with views across the Pevensey Levels, radiator, a range of built-in furniture.