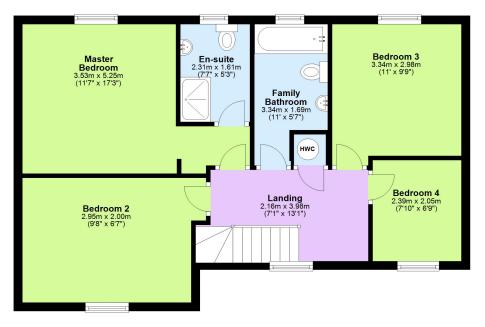

- Large plot
- · Property is situated on a private quiet road
- · Detached double garage and parking
- BEAUTIFUL ESTABLISHED LANDSCAPED GARDENS
- SUPERB LOCATION
- · Four good size bedrooms
- Large conservatory
- Refitted kitchen
- EPC Rating









## **Disclaimer**

Whilst we have endeavoured to prepare our sales particulars accurately none of the services, appliances or equipment have been tested. A buyer should satisfy themselves on such matters prior to purchase. Any measurements or distances mentioned in these particulars are for guide reference only. If such particulars are fundamental to a purchase, buyers should rely on their own enquiries. All enquiries should be directed to Elevation Estate Agents in the first instance.

First Floor Approx. 60.5 sq. metres (651.2 sq. feet)