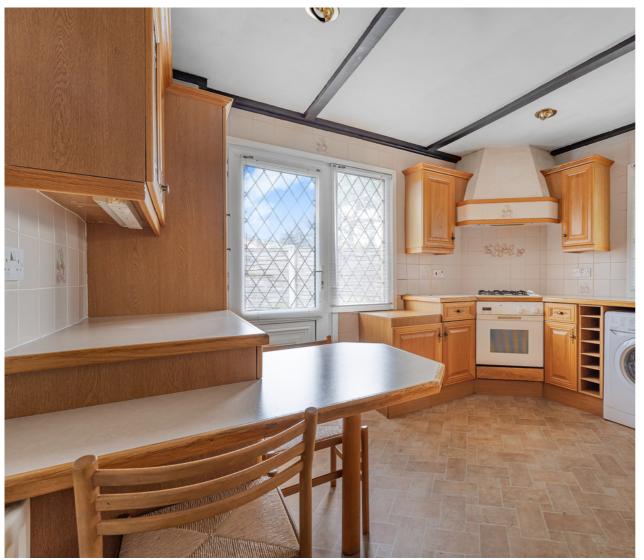

#### 2 Bedroom Detached House - £475,000 Freehold

SPACIOUS TWO BEDROOM DETACHED HOUSE SITUATED ALONG THIS MUCH SOUGHT AFTER ROAD IDEALLY POSITIONED FOR EASY ACCESS TO STAINES TOWN CENTRE, MAINLINE TRAIN STATION, LOCAL SHOPS & THE RIVER THAMES. The property benefits from a spacious lounge/diner, large kitchen/breakfast room, two double bedrooms, white bathroom suite and well maintained gardens. No Onward Chain. Viewings Highly Recommended!