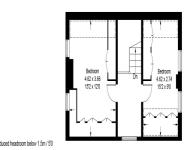

### 1 Avondale Avenue

Approximate Gross Internal Area = 95.2 sq m / 1025 sq ft

Illustration for identification purposes only, measurements are approximate not to scale. Fourlabs.co @ (ID1155865)