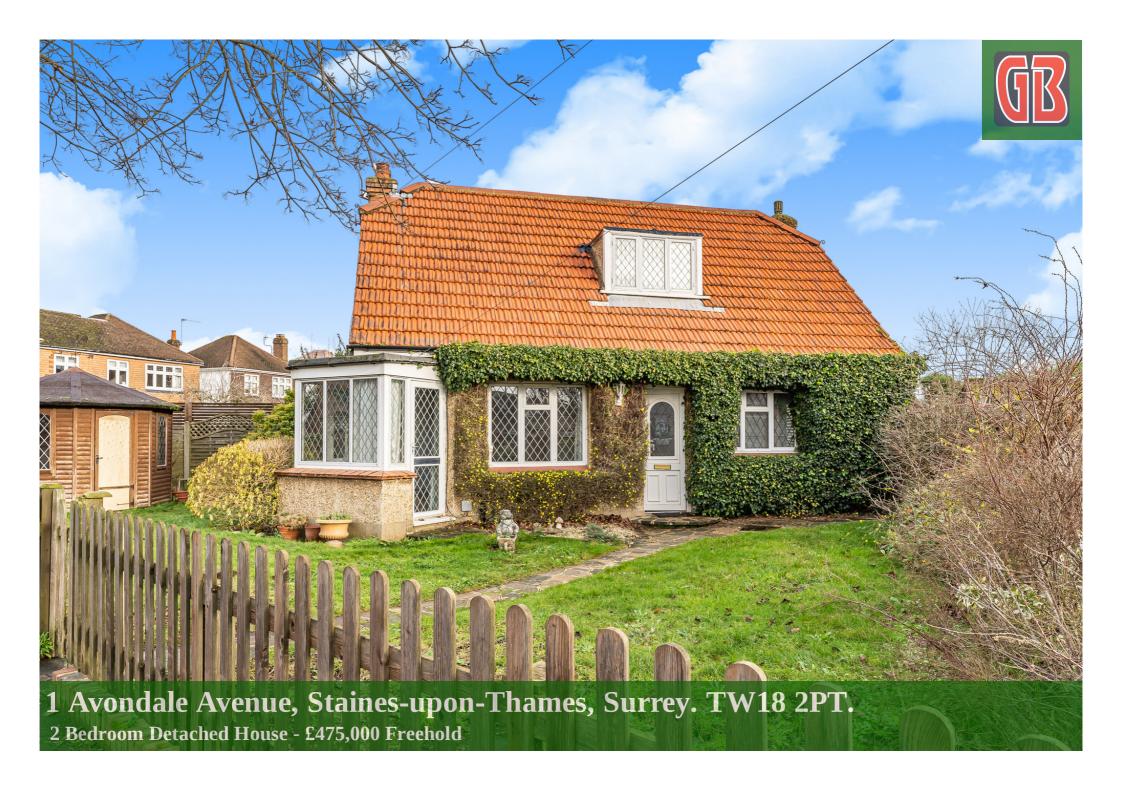

# 1 Avondale Avenue, Staines-upon-Thames, Surrey. TW18 2PT.

#### 2 Bedroom Detached House - £475,000 Freehold

SPACIOUS TWO BEDROOM DETACHED HOUSE SITUATED ALONG THIS MUCH SOUGHT AFTER ROAD IDEALLY POSITIONED FOR EASY ACCESS TO STAINES TOWN CENTRE, MAINLINE TRAIN STATION, LOCAL SHOPS & THE RIVER THAMES. The property benefits from a spacious lounge/diner, large kitchen/breakfast room, two double bedrooms, white bathroom suite and well maintained gardens. No Onward Chain. Viewings Highly Recommended!