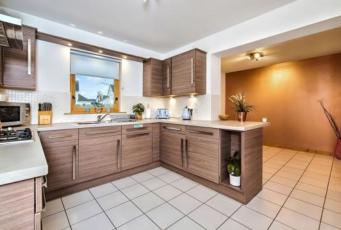

### Features

- Peaceful setting close to Perth and Dundee
- Stylish and spacious detached family home
- Entrance hall with storage and handy WC
- Generous living room
- Southerly-facing kitchen and openly adjoined dining room (with a utility room)
- Versatile southerly-facing sunroom with garden and kitchen access
- Four bedrooms with storage
- Shower room in principal suite
- Family bathroom with shower-over-bath
- Secure south-facing rear garden
- Attached single garage and private driveway
- Gas central heating and double-glazing

"The stylish kitchen is open to a dining room and leads to the garden via a sunroom, with all rooms favourably facing south."

"The enclosed south-facing garden is safe for family recreation, plus there is superb private parking with a garage and driveway."