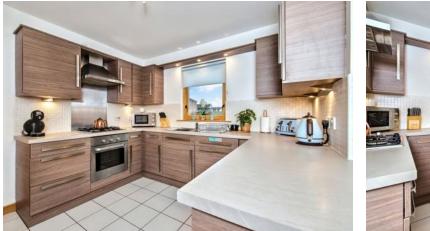

### Features

- Peaceful setting close to Perth and Dundee
- Stylish and spacious detached family home
- Entrance hall with storage and handy WC
- Generous living room
- Southerly-facing kitchen and openly adjoined dining room (with a utility room)
- Versatile southerly-facing sunroom with garden and kitchen access
- Four bedrooms with storage
- Shower room in principal suite
- Family bathroom with shower-over-bath
- Secure south-facing rear garden
- Attached single garage and private driveway
- Gas central heating and double-glazing

"The stylish kitchen is open to a dining room and leads to the garden via a sunroom, with all rooms favourably facing south."

"The enclosed south-facing garden is safe for family recreation, plus there is superb private parking with a garage and driveway."