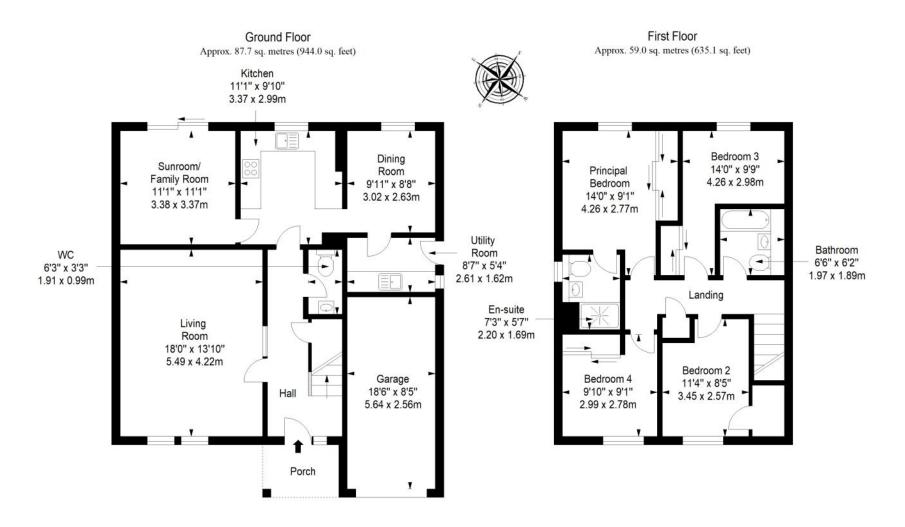

lose to Perth and Dundee
- Stylish and spacious detached family home
- Entrance hall with storage and handy WC
- Generous living room
- Southerly-facing kitchen and openly adjoined dining room (with a utility room)
- Versatile southerly-facing sunroom with garden and kitchen access
- Four bedrooms with storage
- Shower room in principal suite
- Family bathroom with shower-over-bath
- Secure south-facing rear garden
- Attached single garage and private driveway
- Gas central heating and double-glazing



"The stylish kitchen is open to a dining room and leads to the garden via a sunroom, with all rooms favourably facing south."

















"The enclosed south-facing garden is safe for family recreation, plus there is superb private parking with a garage and driveway."



## Floorplan



Total area: approx. 146.7 sq. metres (1579.1 sq. feet)



# Thorntons The right way to move

# Our Branches

#### **ANSTRUTHER**

5A Shore Street, Anstruther, KY10 3EA 01333 310481 anstrutherea@thorntons-law.co.uk

#### ARBROATH

165 High Street, Arbroath, DD1 1DR 01241 876633 arbroathea@thorntons-law.co.uk

#### BONNYRIGG

3-7 High Street, Bonnyrigg, EH19 2DA 0131 663 7135 bonnyriggea@thorntons-law.co.uk

#### CUPAR 49 Bonnygate, Cupar, KY15 4BY

01334 656564 cuparea@thorntons-law.co.uk

#### DUNDEE

Whitehall House, 33 Yeaman Shore Dundee DD1 4BJ 01382 200099 dundeeea@thorntons-law.co.uk

#### EDINBURGH

Citypoint, 3rd Floor, 65 Haymarket Terrace, Edinburgh, EH12 5HD 0131 297 5980 edinea@thorntons-law.co.uk

#### FORFAR

53 East High Street, Forfar, DD8 2EL 01307 466886 forfarea@thornt