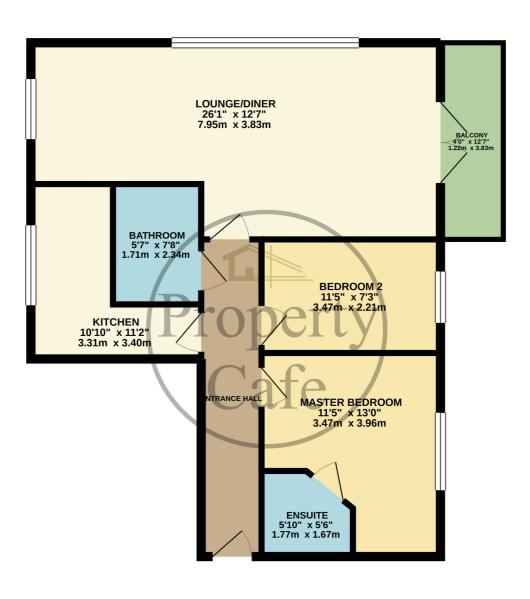

15, Southwinds Cooden Drive, Bexhill-on-Sea, East Sussex, TN39 3DL Stunning Two Bed/Two Bath Exclusive Apartment. £255,000

An immaculate First Floor purpose-built Two Bedroom Apartment belonging to this exclusive development being situated a short walk from Bexhill town center, seafront promenades and Collington mainline train station. Accommodation in brief comprising; Secure communal entrance leading through the apartment. Triple aspect lounge/diner with a very spacious balcony, offering ample space for a table and chairs. As the floor plan will illustrate the apartment spacious throughout with: Two double bedrooms, the master boasting built-in wardrobes and en-suite shower room; Modern fitted kitchen comprises a range of wall units and base units. Additional benefits to include; Double glazing, gas central heating and beautifully kept communal gardens. The complex has the benefit of secure key tab entry doors, lift access to all floors and a secure underground garage that has electric for charging mobility scooters. The apartment is offered for sale with No Chain: To arrange to view please contact our Bexhill Sales Team on01424 224488

## GROUND FLOOR 719 sq.ft. (66.8 sq.m.) approx.

TOTAL FLOOR AREA: 719 sq.ft. (66.8 sq.m.) approx.

Whilst every attempt has been made to ensure the accuracy of the floorplan contained here, measurements of doors, windows, rooms and any other items are approximate and no responsibility is taken for any error, omission or mis-statement. This plan is for illustrative purposes only and should be used as such by any prospective purchaser. The services, systems and appliances shown have not been tested and no guarantee as to their operability or efficiency can be given.

Made with Metropix ⊚2021

An Immaculate Two Bedroom First Floor Apartment situated close to Bexhill Town Centre: Accommodation & Benefits Include: A Secure Communal Entrance \* A Modern Executive Development \* Two Double Bedrooms \* Master Bedroom with En-Suite\* Separate Modern Family Bathroom \* Ample Storage Throughout \* Triple Aspect Lounge-Diner with Large Balcony \* Lift Access To All Floors \* Situated Within An Easy Level Walk In To The Town & Seafront \* Secure Underground Parking with Allocated Parking Space \* No Onward Chain \* Call Bexhill Sales Team on 01424 224488