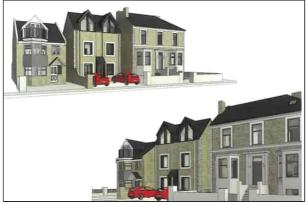

## BUILDING PLOT FOR SINGLE DETACHED HOUSE IN PRIME RAMSGATE LOACTION

This single building plot has full planning permission granted for a single detached three bedroom house with two bathrooms, off street parking for two vehicles and a courtyard garden to the rear. The ground floor will feature an open plan living/dining room and kitchen, with the principal bedroom with en-suite located at first floor level and two further bedrooms and a bathroom on the second floor.