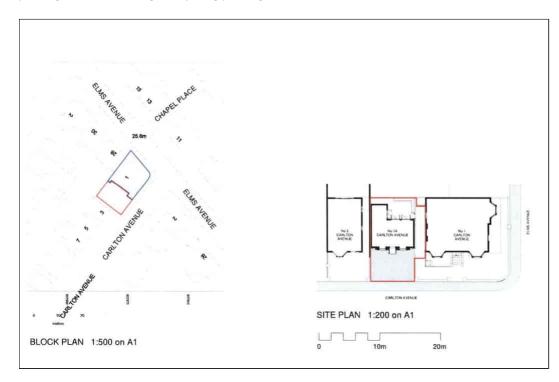

- Single Building Plot With Planning Permission
- For a Three Bedroom Detached House
- Close to Ramsgate Town
- Off Street Parking For Two Vehicles
- Courtyard Garden to Rear

Land Adjacent to No.1 Carlton Avenue, Ramsgate, Kent. CT119BP.

Plans and planning consent are available from our office upon request or via Thanet District Councils planning portal www.thanet.gov/yourservices/planning.