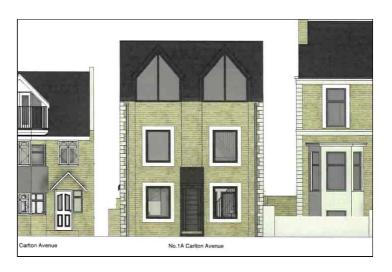

- Single Building Plot With Planning Permission
- For a Three Bedroom Detached House
- Close to Ramsgate Town
- Off Street Parking For Two Vehicles
- Courtyard Garden to Rear

Land Adjacent to No.1 Carlton Avenue, Ramsgate, Kent. CT119BP.

## BUILDING PLOT FOR SINGLE DETACHED HOUSE IN PRIME RAMSGATE LOACTION

This single building plot has full planning permission granted for a single detached three bedroom house with two bathrooms, off street parking for two vehicles and a courtyard garden to the rear. The ground floor will feature an open plan living/dining room and kitchen, with the principal bedroom with en-suite located at first floor level and two further bedrooms and a bathroom on the second floor.