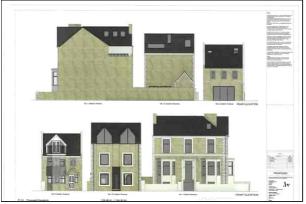

## BUILDING PLOT FOR SINGLE DETACHED HOUSE IN PRIME RAMSGATE LOACTION

This single building plot has full planning permission granted for a single detached three bedroom house with two bathrooms, off street parking for two vehicles and a courtyard garden to the rear. The ground floor will feature an open plan living/dining room and kitchen, with the principal bedroom with en-suite located at first floor level and two further bedrooms and a bathroom on the second floor.