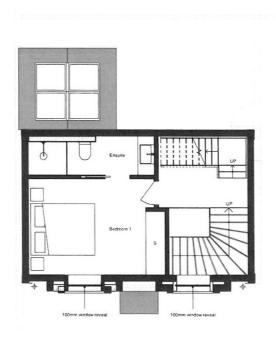

## BUILDING PLOT FOR SINGLE DETACHED HOUSE IN PRIME RAMSGATE LOACTION

This single building plot has full planning permission granted for a single detached three bedroom house with two bathrooms, off street parking for two vehicles and a courtyard garden to the rear. The ground floor will feature an open plan living/dining room and kitchen, with the principal bedroom with en-suite located at first floor level and two further bedrooms and a bathroom on the second floor.