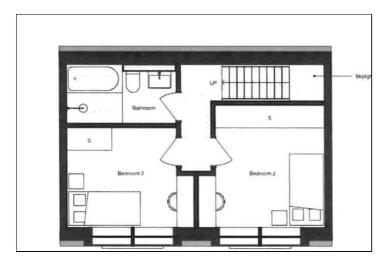

## BUILDING PLOT FOR SINGLE DETACHED HOUSE IN PRIME RAMSGATE LOACTION

This single building plot has full planning permission granted for a single detached three bedroom house with two bathrooms, off street parking for two vehicles and a courtyard garden to the rear. The ground floor will feature an open plan living/dining room and kitchen, with the principal bedroom with en-suite located at first floor level and two further bedrooms and a bathroom on the second floor.

3 STOREY DWELLING 93sqm 3b4p

Land Adjacent to No.1 Carlton Avenue, Ramsgate, Kent. CT119BP.

£125,000