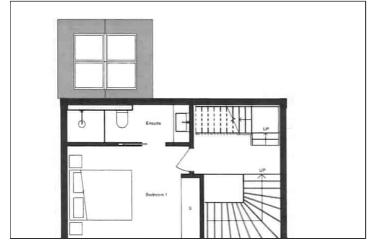

## BUILDING PLOT FOR SINGLE DETACHED HOUSE IN PRIME RAMSGATE LOACTION

This single building plot has full planning permission granted for a single detached three bedroom house with two bathrooms, off street parking for two vehicles and a courtyard garden to the rear. The ground floor will feature an open plan living/dining room and kitchen, with the principal bedroom with en-suite located at first floor level and two further bedrooms and a bathroom on the second floor.

3 STOREY DWELLING 93sqm 3b4p

Land Adjacent to No.1 Carlton Avenue, Ramsgate, Kent. CT119BP.

£125,000