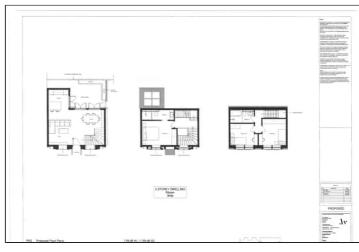

## BUILDING PLOT FOR SINGLE DETACHED HOUSE IN PRIME RAMSGATE LOACTION

This single building plot has full planning permission granted for a single detached three bedroom house with two bathrooms, off street parking for two vehicles and a courtyard garden to the rear. The ground floor will feature an open plan living/dining room and kitchen, with the principal bedroom with en-suite located at first floor level and two further bedrooms and a bathroom on the second floor.

3 STOREY DWELLING 93sqm 3b4p

Land Adjacent to No.1 Carlton Avenue, Ramsgate, Kent. CT119BP.

£125,000