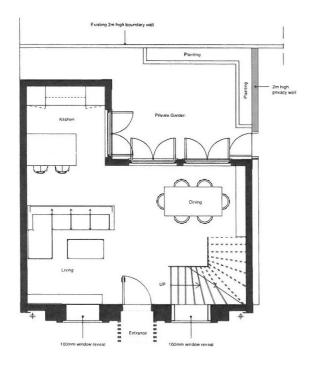

## BUILDING PLOT FOR SINGLE DETACHED HOUSE IN PRIME RAMSGATE LOACTION

This single building plot has full planning permission granted for a single detached three bedroom house with two bathrooms, off street parking for two vehicles and a courtyard garden to the rear. The ground floor will feature an open plan living/dining room and kitchen, with the principal bedroom with en-suite located at first floor level and two further bedrooms and a bathroom on the second floor.