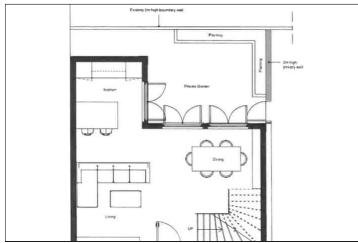

## BUILDING PLOT FOR SINGLE DETACHED HOUSE IN PRIME RAMSGATE LOACTION

This single building plot has full planning permission granted for a single detached three bedroom house with two bathrooms, off street parking for two vehicles and a courtyard garden to the rear. The ground floor will feature an open plan living/dining room and kitchen, with the principal bedroom with en-suite located at first floor level and two further bedrooms and a bathroom on the second floor.

3 STOREY DWELLING 93sqm 3b4p

Land Adjacent to No.1 Carlton Avenue, Ramsgate, Kent. CT119BP.

£125,000