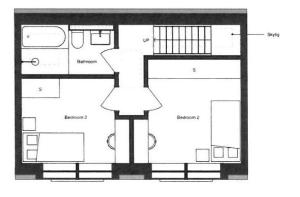

## BUILDING PLOT FOR SINGLE DETACHED HOUSE IN PRIME RAMSGATE LOACTION

This single building plot has full planning permission granted for a single detached three bedroom house with two bathrooms, off street parking for two vehicles and a courtyard garden to the rear. The ground floor will feature an open plan living/dining room and kitchen, with the principal bedroom with en-suite located at first floor level and two further bedrooms and a bathroom on the second floor.

3 STOREY DWELLING 93sqm 3b4p

Land Adjacent to No.1 Carlton Avenue, Ramsgate, Kent. CT119BP.

£125,000