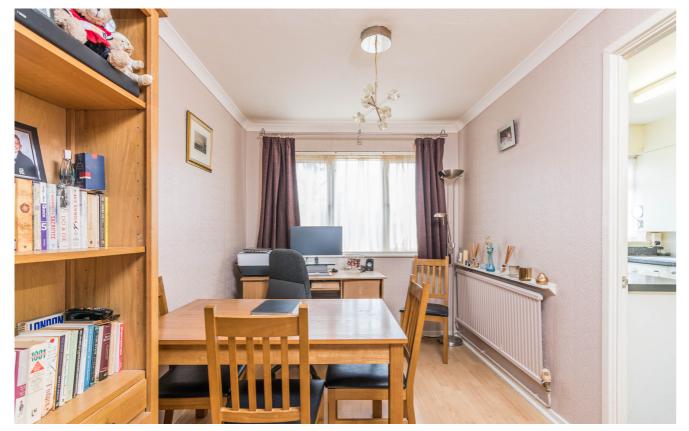

# Accomodation

**Ground Floor** 

Lounge 13'3 x 12'5 (3.96m x 3.66m)

Dining Room 10'11 x 7'9 (3.05m x 2.13m)

Kitchen 11'4 x 7'6 (3.35m x 2.13m)

**First Floor** 

Bedroom 1 13' x 8'10 (3.96m x 2.44m)

Bedroom 2 9'2 x 9'1 (2.74m x 2.74m)