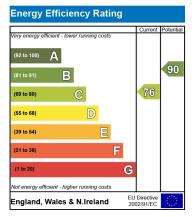

## **Transport Information**

Beckton Park DLR station is a 6 minute walk.

Beckton Park DLR station is a 6 minute walk.

These particulars are only a general outline for the guidance of intending purchasers or lessees and do not constitute in whole or in part an offer or a Contract. Reasonable endeavours have been made to ensure that the information given in these particulars is materially correct but any intending purchaser or lessee should satisfy themselves by inspection, searches, enquiries and survey as to the correctness of each statement.