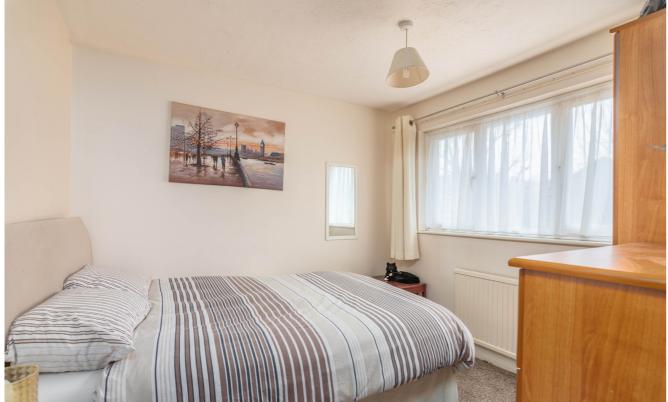

# Accomodation

**Ground Floor** 

Lounge 13'3 x 12'5 (3.96m x 3.66m)

Dining Room 10'11 x 7'9 (3.05m x 2.13m)

Kitchen 11'4 x 7'6 (3.35m x 2.13m)

**First Floor** 

Bedroom 1 13' x 8'10 (3.96m x 2.44m)

Bedroom 2 9'2 x 9'1 (2.74m x 2.74m)

Bedroom 3 9'8 x 6'6 (2.74m x 1.83m)

Bathroom 6'2 x 6'1 (1.83m x 1.83m)

Garden Approx 36ft

Garage