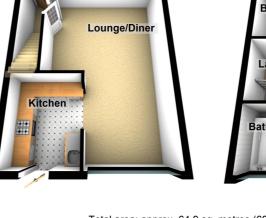

First Floor Approx. 32.5 sq. metres (349.6 sq. fe Bedroom Badroom Bathroom Bathroom

Total area: approx. 64.9 sq. metres (699.1 sq. feet) FOR ILLUSTRATIVE PURPOSES ONLY. NOT TO SCALE. While every attempt has been made to ensure the accuracy of the floorplan shown, all measurements, positioning, fixtures, fittings and any other data shown are an approximate interpretation for illustrative purposes only and are not to scale. No responsibility is taken for any error, omission, misstalement or use of data shown.B.B.E.(UK) LTD Plan produced using PlanUp.

# Accomodation

**Ground Floor** 

Lounge 13'3 x 12'5 (3.96m x 3.66m)

Dining Room 10'11 x 7'9 (3.05m x 2.13m)

Kitchen 11'4 x 7'6 (3.35m x 2.13m)

**First Floor** 

Bedroom 1 13' x 8'10 (3.96m x 2.44m)

Bedroom 2 9'2 x 9'1 (2.74m x 2.74m)

Bedroom 3 9'8 x 6'6 (2.74m x 1.83m)

Bathroom 6'2 x 6'1 (1.83m x 1.83m)

Garden Approx 36ft

Garage