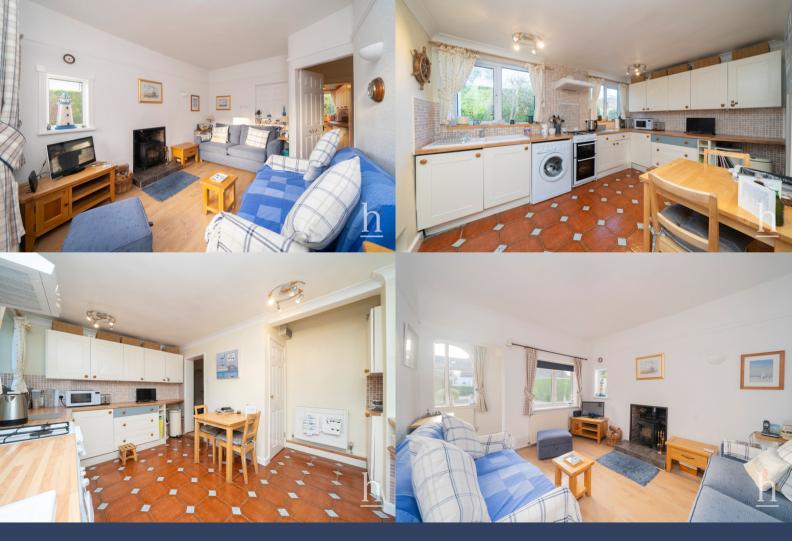

# **Ground Floor**

5' 11" x 4' 7" (1.80m x 1.40m)

**Lounge** 13' 4" x 10' 1" (4.06m x 3.07m)

# **Inner Hallway**

## Kitchen Diner

12' 6" x 9' 1" (3.81m x 2.77m)

**Conservatory** 21' 4" x 8' 0" (6.50m x 2.44m)