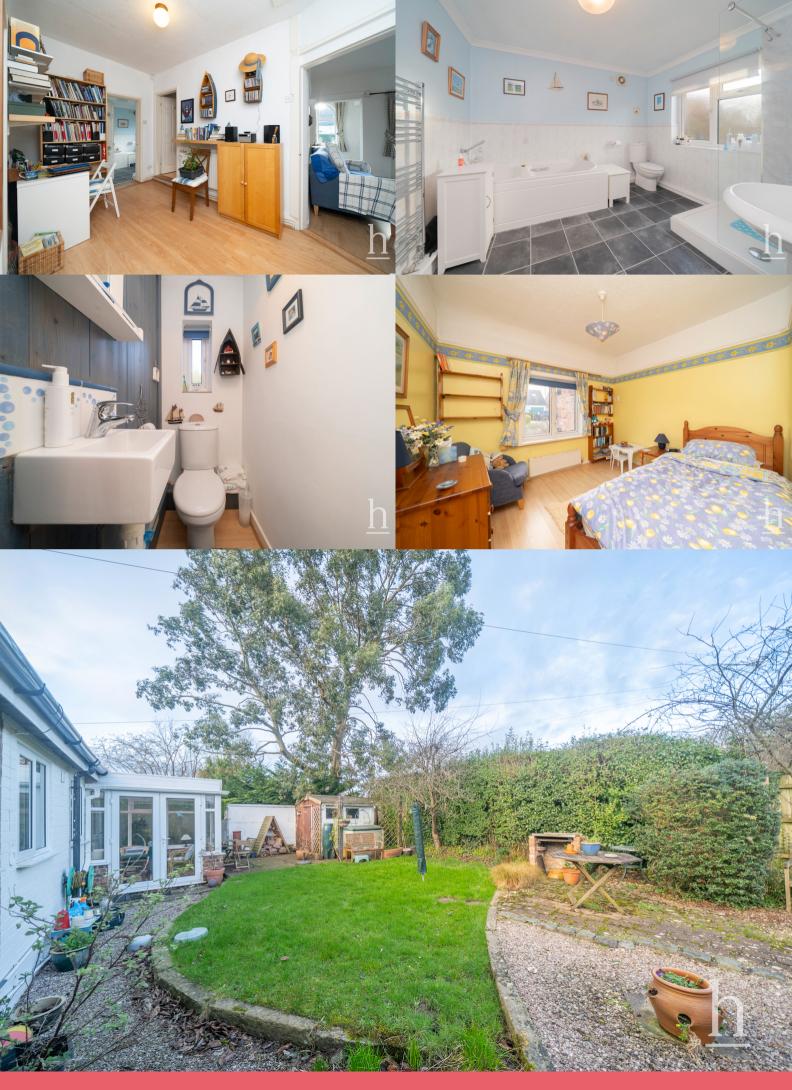

## Bedroom

16' 7" x 12' 7" (5.05m x 3.84m)

# Bedroom

10' 4" x 9' 2" (3.15m x 2.79m)

## Bathroom

10' 0" x 8' 7" (3.05m x 2.62m)