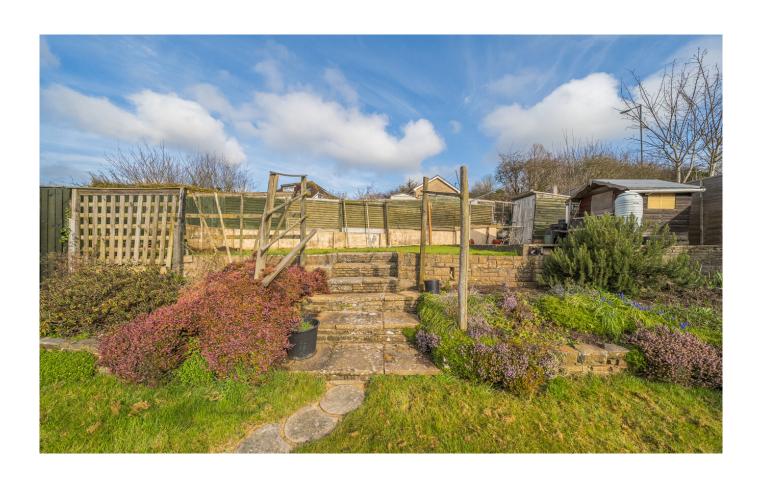

**OUTSIDE** 

To the front of the property there is a spacious driveway providing parking for several vehicles which in turn leads to the integral single garage. There is a lawned garden with a selection of mature shrubs and bushes with a paved seating area outside of the sitting room window. Side access leads to

the enclosed rear garden which has been terraced and landscaped by the vendors with a paved seating area with canopy over, lawned areas, mature flowerbeds and borders, garden shed and all being encompassed by fencing and hedging.