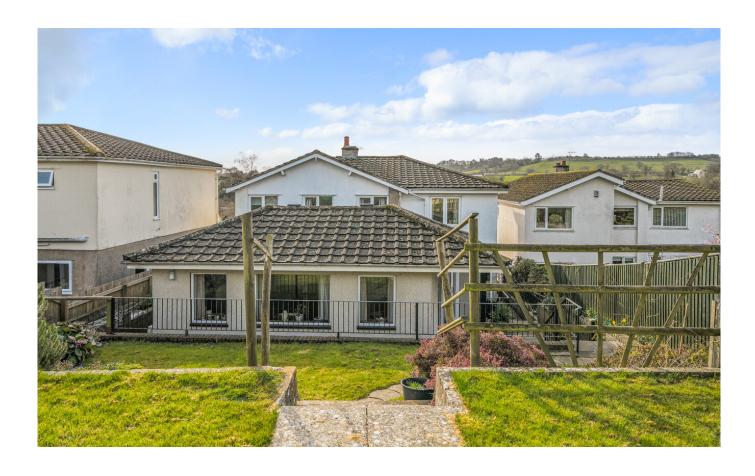

### £565,000 Freehold

A substantial detached family home located in a cul de sac location within the sought after village of Farmborough, ideal for those wishing to commute to Bath or Bristol on a daily basis. The property offers spacious accommodation arranged over two floors and enjoys wonderful views to the front across the village as well as benefitting from a single garage, ample driveway parking and good size gardens to the front and rear.

#### **DESCRIPTION**

A substantial detached family home located in a cul de sac location within the sought after village of Farmborough, ideal for those wishing to commute to Bath or Bristol on a daily basis. The property offers spacious accommodation arranged over two floors and enjoys wonderful views to the front across the village as well as benefitting from a single garage, ample driveway parking and good size gardens to the front and rear. In brief the accommodation comprises an entrance porch which leads into the hallway having a staircase rising to the first floor landing, sitting room to the front with feature fireplace and glazed inner doors into the dining room. The dining room is a good size with access into the spacious kitchen/diner which has a range of fitted wall and base units with space for appliances, solid fuel rayburn, French doors out on to courtyard seating area and a door into the utility room with shower and door to the outside. From the kitchen/diner there steps leading up into the superb garden room which is a wonderful space overlooking the garden with sliding patio doors out onto paved terrace. To the first floor there are five bedrooms and a spacious family bathroom. Views across the village can be enjoyed from the front bedrooms. Internal viewing comes highly recommended to fully appreciate what this property has to offer.