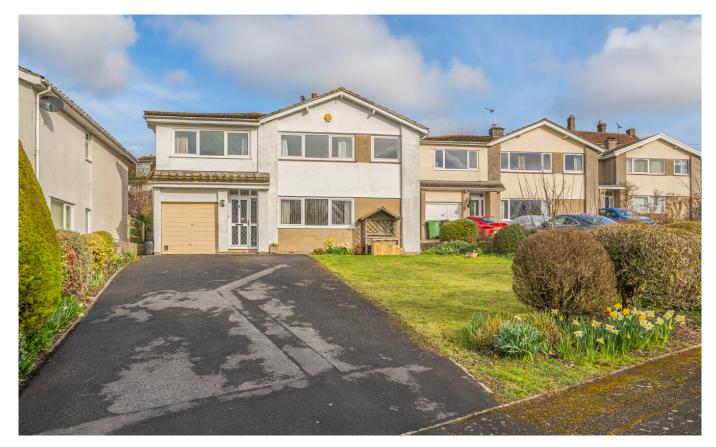

### £565,000 Freehold

A substantial detached family home located in a cul de sac location within the sought after village of Farmborough, ideal for those wishing to commute to Bath or Bristol on a daily basis. The property offers spacious accommodation arranged over two floors and enjoys wonderful views to the front across the village as well as benefitting from a single garage, ample driveway parking and good size gardens to the front and rear.

#### **DESCRIPTION**

A substantial detached family home located in a cul de sac location within the sought after village of Farmborough, ideal for those wishing to commute to Bath or Bristol on a daily basis. The property offers spacious accommodation arranged over two floors and enjoys wonderful views to the front across the village as well as benefitting from a single garage, ample driveway parking and good size gardens to the front and rear. In brief the accommodation comprises an entrance porch which leads into the hallway having a staircase rising to the first floor landing, sitting room to the front with feature fireplace and glazed inner doors into the dining room. The dining room is a good size with access into the spacious kitchen/diner which has a range of fitted wall and base units with space for appliances, solid fuel rayburn, French doors out on to courtyard seating area and a door into the utility room with shower and door to the outside. From the kitchen/diner there steps leading up into the superb garden room which is a wonderful space overlooking the garden with sliding patio doors out onto paved terrace. To the first floor there are five bedrooms and a spacious family bathroom. Views across the village can be enjoyed from the front bedrooms. Internal viewing comes highly recommended to fully appreciate what this property has to offer.

**OUTSIDE** 

To the front of the property there is a spacious driveway providing parking for several vehicles which in turn leads to the integral single garage. There is a lawned garden with a selection of mature shrubs and bushes with a paved seating area outside of the sitting room window. Side access leads to