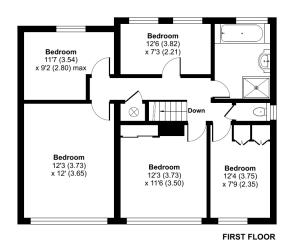

#### Bell Close, Farmborough, Bath, BA2

Approximate Area = 2023 sq ft / 188 sq m Garage = 145 sq ft / 13.4 sq m Total = 2168 sq ft / 201.4 sq m For identification only - Not to scale

Floor plan produced in accordance with RICS Property Measurement 2nd Edition, Incorporating International Property Measurement Standards (IPMS2 Residential). © nichecom 2025. Produced for Cooper and Tanner. REF: 1258699